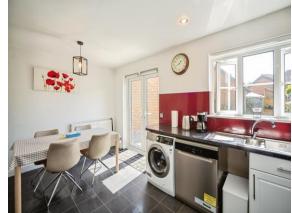

## Wood Lane Kingsnorth ASHFORD TN23 3AG

Cloakroom

 $5^{\circ}$  6" x  $3^{\circ}$  8" ( 1.68m x 1.12m )

Lounge

13' x 15' 4" ( 3.96m x 4.67m )

Kitchen/Diner

16' 2" x 10' 4" ( 4.93m x 3.15m ) **Bedroom 1** 

18' 5" x 12' 4" ( 5.61m x 3.76m )