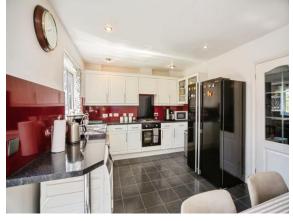

## Wood Lane Kingsnorth ASHFORD TN23 3AG

Cloakroom

 $5^{\circ}$  6" x  $3^{\circ}$  8" ( 1.68m x 1.12m )

Lounge

13' x 15' 4" ( 3.96m x 4.67m )

Kitchen/Diner

16' 2" x 10' 4" ( 4.93m x 3.15m ) **Bedroom 1** 

18' 5" x 12' 4" ( 5.61m x 3.76m )