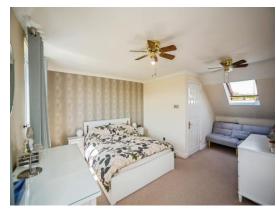

## Wood Lane Kingsnorth ASHFORD TN23 3AG

Cloakroom

 $5^{\circ}$  6" x  $3^{\circ}$  8" ( 1.68m x 1.12m )

Lounge

13' x 15' 4" ( 3.96m x 4.67m )

Kitchen/Diner

16' 2" x 10' 4" ( 4.93m x 3.15m ) **Bedroom 1** 

18' 5" x 12' 4" ( 5.61m x 3.76m )