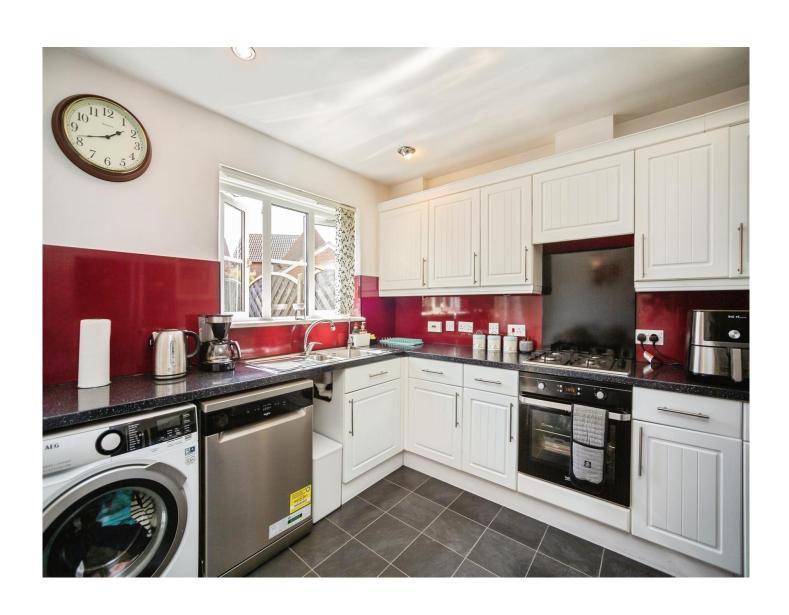

## Wood Lane Kingsnorth ASHFORD TN23 3AG

Cloakroom

 $5^{\circ}$  6" x  $3^{\circ}$  8" ( 1.68m x 1.12m )

Lounge

13' x 15' 4" ( 3.96m x 4.67m )

Kitchen/Diner

16' 2" x 10' 4" ( 4.93m x 3.15m ) **Bedroom 1** 

18' 5" x 12' 4" ( 5.61m x 3.76m )