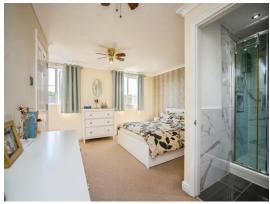

## Wood Lane Kingsnorth ASHFORD TN23 3AG

Cloakroom

 $5^{\circ}$  6" x  $3^{\circ}$  8" ( 1.68m x 1.12m )

Lounge

13' x 15' 4" ( 3.96m x 4.67m )

Kitchen/Diner

16' 2" x 10' 4" ( 4.93m x 3.15m ) **Bedroom 1** 

18' 5" x 12' 4" ( 5.61m x 3.76m )

**Ensuite** 

6' 2" x 5' 9" ( 1.88m x 1.75m ) **Bedroom 2** 

10' 7" x 10' 1" ( 3.23m x 3.07m )

**Ensuite** 

5' 3" x 5' 4" ( 1.60m x 1.63m ) **Bedroom 3** 

10' 5" x 9' 3" ( 3.17m x 2.82m )

**Bedroom 4** 10' 4" x 6' 8" ( 3.15m x 2.03m ) **Bathroom** 6' 8" x 5' 5" ( 2.03m x 1.65m )