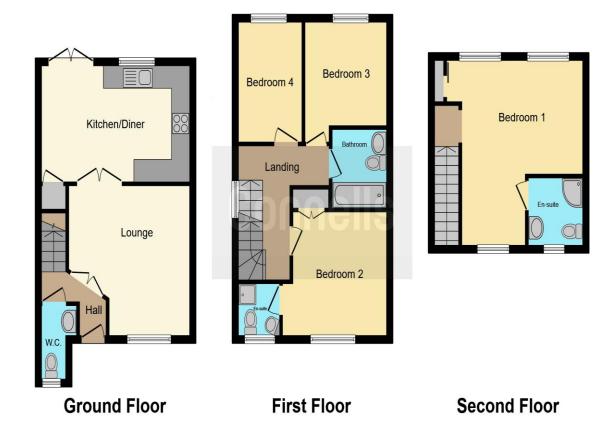

## Wood Lane Kingsnorth ASHFORD TN23 3AG

Cloakroom

 $5^{\circ}$  6" x  $3^{\circ}$  8" ( 1.68m x 1.12m )

Lounge

13' x 15' 4" ( 3.96m x 4.67m )

Kitchen/Diner

16' 2" x 10' 4" ( 4.93m x 3.15m ) **Bedroom 1** 

18' 5" x 12' 4" ( 5.61m x 3.76m )

**Ensuite** 

6' 2" x 5' 9" ( 1.88m x 1.75m ) **Bedroom 2** 

10' 7" x 10' 1" ( 3.23m x 3.07m )

**Ensuite** 

5' 3" x 5' 4" ( 1.60m x 1.63m ) **Bedroom 3** 

10' 5" x 9' 3" ( 3.17m x 2.82m )

**Bedroom 4** 10' 4" x 6' 8" ( 3.15m x 2.03m ) **Bathroom** 6' 8" x 5' 5" ( 2.03m x 1.65m )

This floor plan is for illustrative purposes only. It is not drawn to scale. Any measurements, floor areas (including any total floor area), openings and orientation are approximate. No details are guaranteed, they cannot be relied upon for any purpose and they do not form part of any agreement. No liability is taken for any error, omission or misstatement. A party must rely upon its own inspection(s). Powered by www.focalagent.com