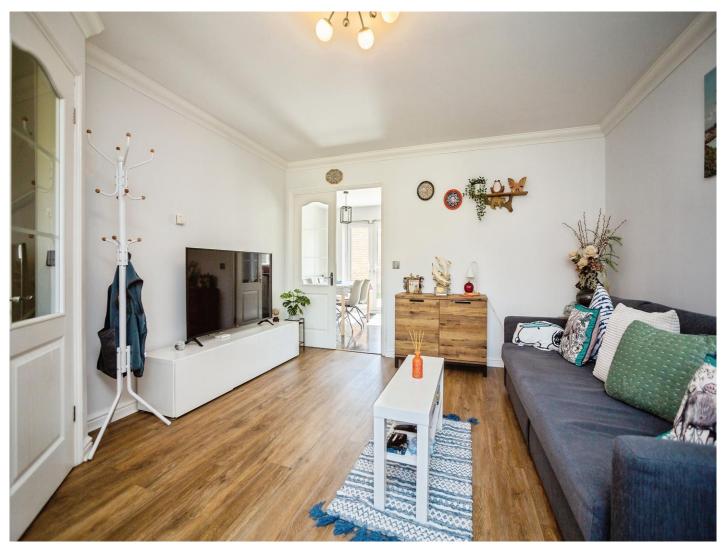

## Wood Lane Kingsnorth ASHFORD TN23 3AG

Cloakroom

 $5^{\circ}$  6" x  $3^{\circ}$  8" ( 1.68m x 1.12m )

Lounge

13' x 15' 4" ( 3.96m x 4.67m )

Kitchen/Diner

16' 2" x 10' 4" ( 4.93m x 3.15m ) **Bedroom 1** 

18' 5" x 12' 4" ( 5.61m x 3.76m )