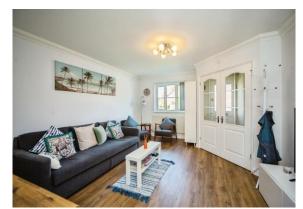

## Wood Lane Kingsnorth ASHFORD TN23 3AG

Cloakroom

 $5^{\circ}$  6" x  $3^{\circ}$  8" ( 1.68m x 1.12m )

Lounge

13' x 15' 4" ( 3.96m x 4.67m )

Kitchen/Diner

16' 2" x 10' 4" ( 4.93m x 3.15m ) **Bedroom 1** 

18' 5" x 12' 4" ( 5.61m x 3.76m )