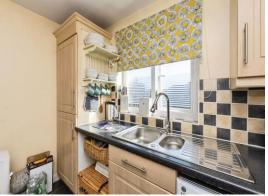

### Holt Close Ashford TN23 5HZ

Lounge/Diner 11' 6" x 17' 8" ( 3.51m x 5.38m ) Kitchen 6' 6" x 10' 2" ( 1.98m x 3.10m ) **Bedroom 1** 9' 2" x 11' 7" ( 2.79m x 3.53m ) Bedroom 2 12' 8" x 6' 4" ( 3.86m x 1.93m ) Bathroom 6' 3" x 7' 4" ( 1.91m x 2.24m )