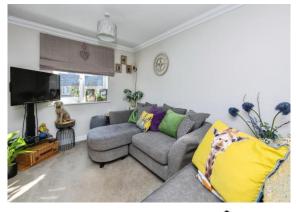

### Holt Close Ashford TN23 5HZ

Lounge/Diner 11' 6" x 17' 8" ( 3.51m x 5.38m ) Kitchen 6' 6" x 10' 2" ( 1.98m x 3.10m ) **Bedroom 1** 9' 2" x 11' 7" ( 2.79m x 3.53m ) Bedroom 2 12' 8" x 6' 4" ( 3.86m x 1.93m ) Bathroom 6' 3" x 7' 4" ( 1.91m x 2.24m )