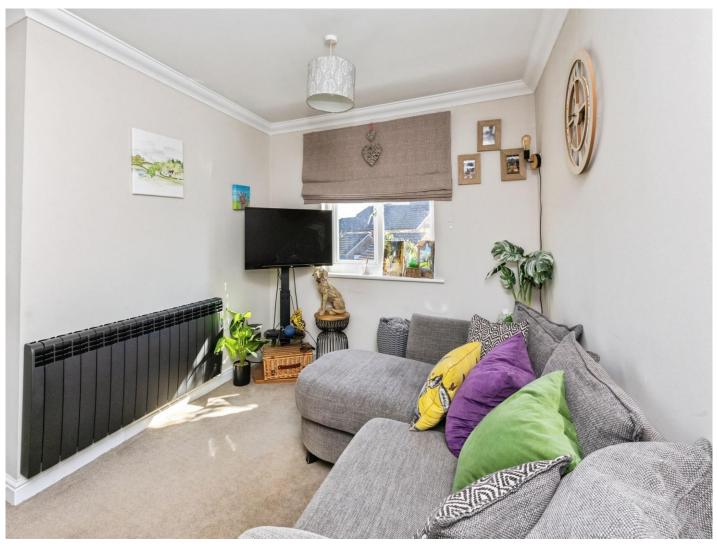

### Holt Close Ashford TN23 5HZ

Lounge/Diner 11' 6" x 17' 8" ( 3.51m x 5.38m ) Kitchen 6' 6" x 10' 2" ( 1.98m x 3.10m ) **Bedroom 1** 9' 2" x 11' 7" ( 2.79m x 3.53m ) Bedroom 2 12' 8" x 6' 4" ( 3.86m x 1.93m ) Bathroom 6' 3" x 7' 4" ( 1.91m x 2.24m )