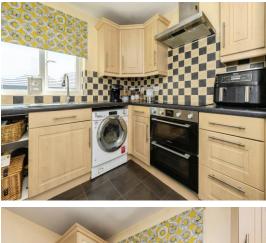

### Holt Close Ashford TN23 5HZ

Lounge/Diner 11' 6" x 17' 8" ( 3.51m x 5.38m ) Kitchen 6' 6" x 10' 2" ( 1.98m x 3.10m ) **Bedroom 1** 9' 2" x 11' 7" ( 2.79m x 3.53m ) Bedroom 2 12' 8" x 6' 4" ( 3.86m x 1.93m ) Bathroom 6' 3" x 7' 4" ( 1.91m x 2.24m )