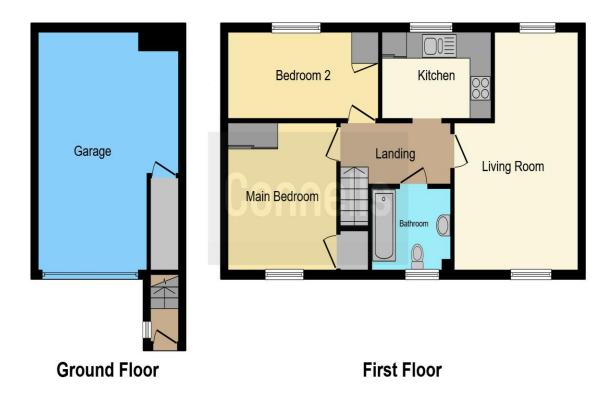

### Holt Close Ashford TN23 5HZ

Lounge/Diner 11' 6" x 17' 8" ( 3.51m x 5.38m ) Kitchen 6' 6" x 10' 2" ( 1.98m x 3.10m ) **Bedroom 1** 9' 2" x 11' 7" ( 2.79m x 3.53m ) Bedroom 2 12' 8" x 6' 4" ( 3.86m x 1.93m ) Bathroom 6' 3" x 7' 4" ( 1.91m x 2.24m )

This floor plan is for illustrative purposes only. It is not drawn to scale. Any measurements, floor areas (including any total floor area), openings and orientation are approximate. No details are guaranteed, they cannot be relied upon for any purpose and they do not form part of any agreement. No liability is taken for any error, omission or misstatement. A party must rely upon its own inspection(s). Powered by www.focalagent.com