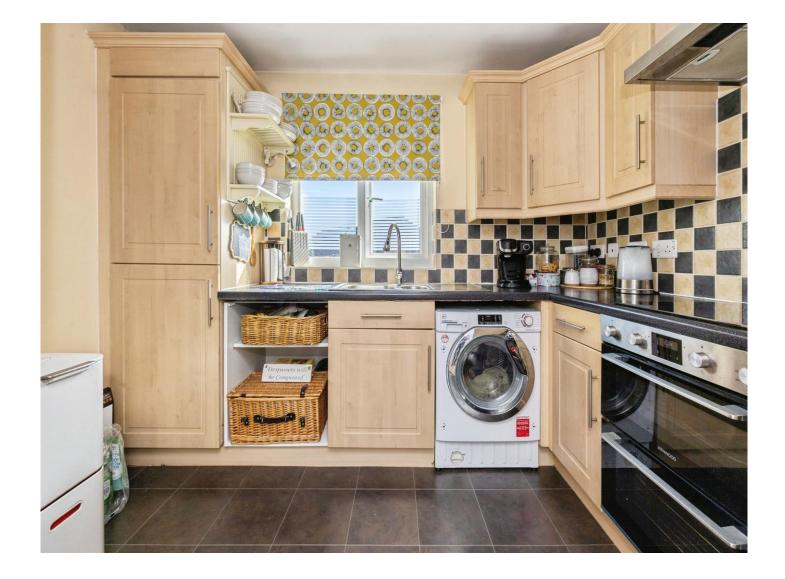

### Holt Close Ashford TN23 5HZ

Lounge/Diner 11' 6" x 17' 8" ( 3.51m x 5.38m ) Kitchen 6' 6" x 10' 2" ( 1.98m x 3.10m ) **Bedroom 1** 9' 2" x 11' 7" ( 2.79m x 3.53m ) Bedroom 2 12' 8" x 6' 4" ( 3.86m x 1.93m ) Bathroom 6' 3" x 7' 4" ( 1.91m x 2.24m )