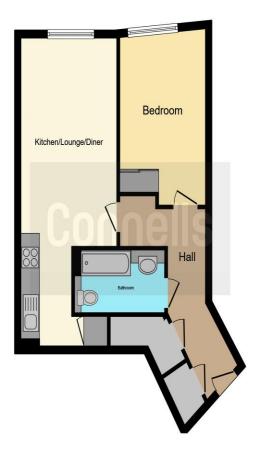

## The Panorama Park Street Ashford TN24 8FA

Open Plan Lounge/Kitchen 22' 7" x 15' 5" ( 6.88m x 4.70m ) Bedroom 1 16' 2" x 9' 6" ( 4.93m x 2.90m ) Bathroom

This floor plan is for illustrative purposes only. It is not drawn to scale. Any measurements, floor areas (including any total floor area), openings and orientation are approximate. No details are guaranteed, they cannot be relied upon for any purpose and they do not form part of any agreement. No liability is taken for any error, omission or misstatement. A party must rely upon its own inspection(s). Powered by www.focalagent.com