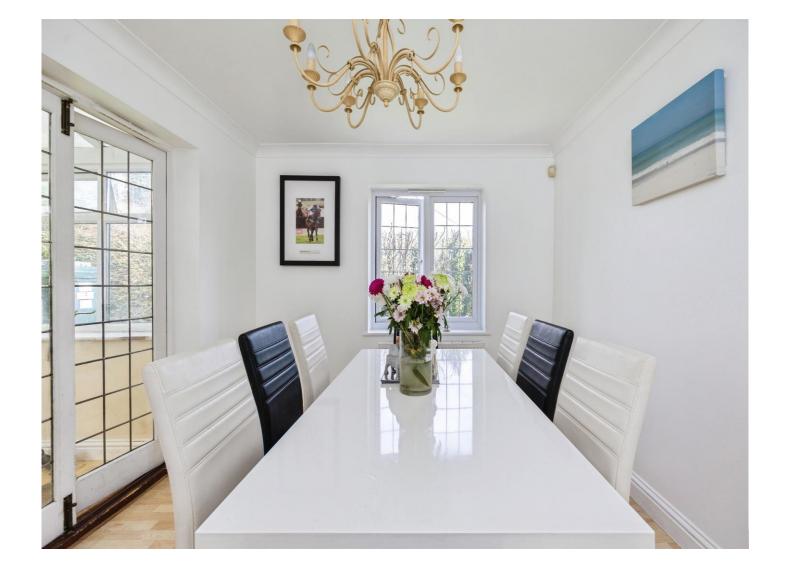

## North Down House The Anvils Lympne Hythe CT21 4PF

Lounge 13' 7" x 19' 5" ( 4.14m x 5.92m ) Dining Room 11' 7" x 10' 3" ( 3.53m x 3.12m ) Kitchen 15' 1" x 9' 5" ( 4.60m x 2.87m ) Conservatory 9' 5" x 10' 4" ( 2.87m x 3.15m ) Cloakroom