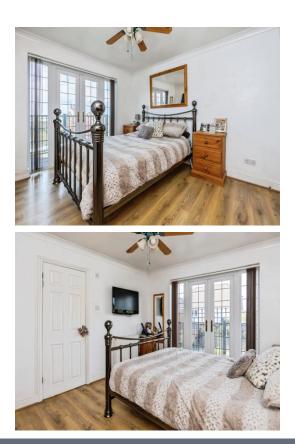

Bedroom 1 13' x 10' 7" ( 3.96m x 3.23m ) En-Suite 7' 3" x 10' 3" ( 2.21m x 3.12m ) Bedroom 2 13' 8" x 8' 5" ( 4.17m x 2.57m ) Bedroom 3 10' 6" x 9' 6" ( 3.20m x 2.90m ) Bedroom 4 9' 7" x 12' 1" ( 2.92m x 3.68m ) Bathroom 6' 5" x 7' 9" ( 1.96m x 2.36m ) Agents Note