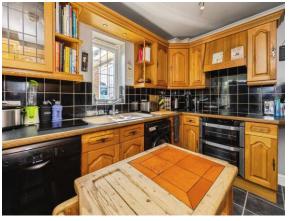

## North Down House The Anvils Lympne Hythe CT21 4PF

Lounge 13' 7" x 19' 5" ( 4.14m x 5.92m ) Dining Room 11' 7" x 10' 3" ( 3.53m x 3.12m ) Kitchen 15' 1" x 9' 5" ( 4.60m x 2.87m ) Conservatory 9' 5" x 10' 4" ( 2.87m x 3.15m ) Cloakroom