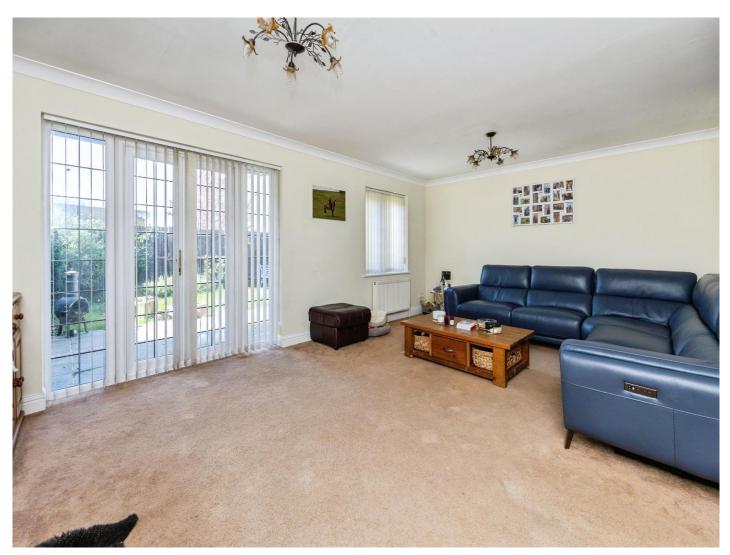

## North Down House The Anvils Lympne Hythe CT21 4PF

Lounge 13' 7" x 19' 5" ( 4.14m x 5.92m ) Dining Room 11' 7" x 10' 3" ( 3.53m x 3.12m ) Kitchen 15' 1" x 9' 5" ( 4.60m x 2.87m ) Conservatory 9' 5" x 10' 4" ( 2.87m x 3.15m ) Cloakroom