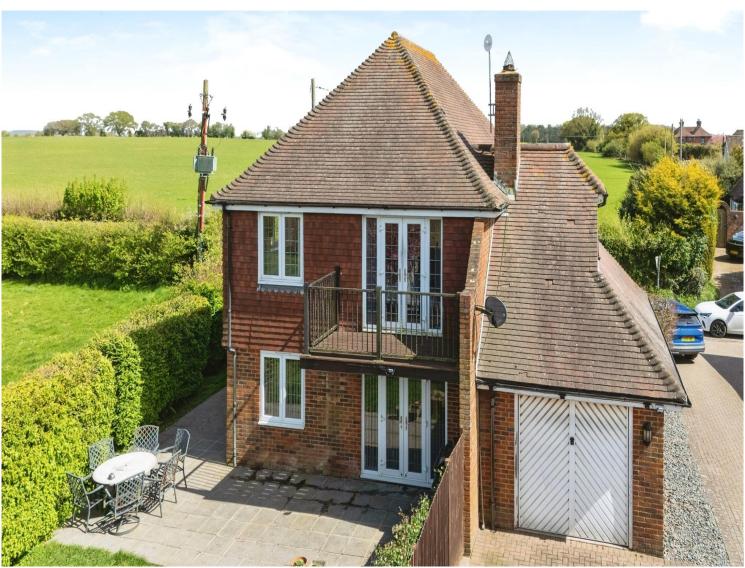

#### North Down House The Anvils Lympne Hythe CT21 4PF

Connells are delighted to bring to the market this rarely available 4 bedroom detached house with beautiful countryside views.

## North Down House The Anvils Lympne Hythe CT21 4PF

Lounge 13' 7" x 19' 5" ( 4.14m x 5.92m ) Dining Room 11' 7" x 10' 3" ( 3.53m x 3.12m ) Kitchen 15' 1" x 9' 5" ( 4.60m x 2.87m ) Conservatory 9' 5" x 10' 4" ( 2.87m x 3.15m ) Cloakroom

Bedroom 1 13' x 10' 7" ( 3.96m x 3.23m ) En-Suite 7' 3" x 10' 3" ( 2.21m x 3.12m ) Bedroom 2 13' 8" x 8' 5" ( 4.17m x 2.57m ) Bedroom 3 10' 6" x 9' 6" ( 3.20m x 2.90m ) Bedroom 4 9' 7" x 12' 1" ( 2.92m x 3.68m ) Bathroom 6' 5" x 7' 9" ( 1.96m x 2.36m ) Agents Note