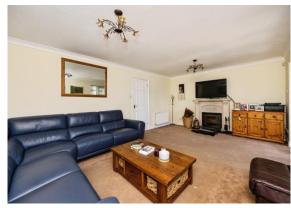

## North Down House The Anvils Lympne Hythe CT21 4PF

Lounge 13' 7" x 19' 5" ( 4.14m x 5.92m ) Dining Room 11' 7" x 10' 3" ( 3.53m x 3.12m ) Kitchen 15' 1" x 9' 5" ( 4.60m x 2.87m ) Conservatory 9' 5" x 10' 4" ( 2.87m x 3.15m ) Cloakroom