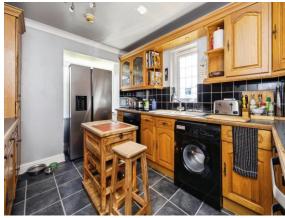

## North Down House The Anvils Lympne Hythe CT21 4PF

Lounge 13' 7" x 19' 5" ( 4.14m x 5.92m ) Dining Room 11' 7" x 10' 3" ( 3.53m x 3.12m ) Kitchen 15' 1" x 9' 5" ( 4.60m x 2.87m ) Conservatory 9' 5" x 10' 4" ( 2.87m x 3.15m ) Cloakroom