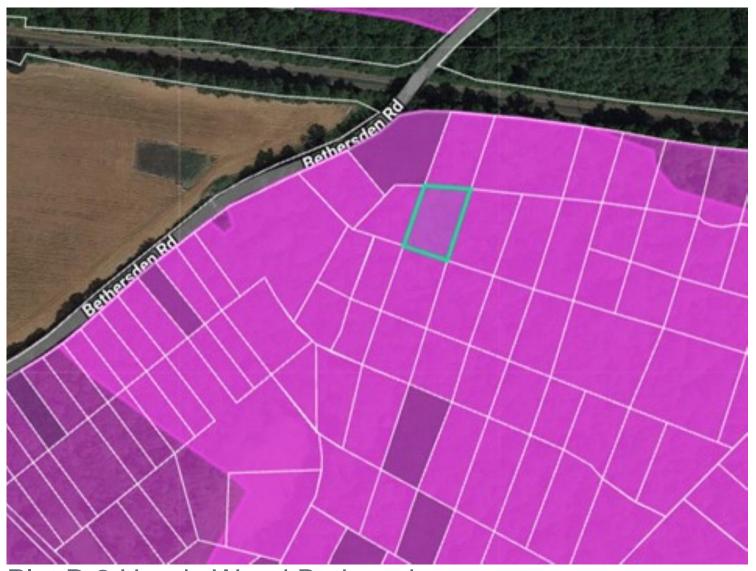

for sale

guide price

£3,000

Plot D.2 Hoads Wood Bethersden Road Bethersden Ashford TN26 3DY

Connells bring to the market this parcel of land located in the Hoads wood which is an ancient woodland and falls under Natural England as a site of scientific interest.

# Plot D.2 Hoads Wood Bethersden Road Bethersden Ashford TN26 3DY