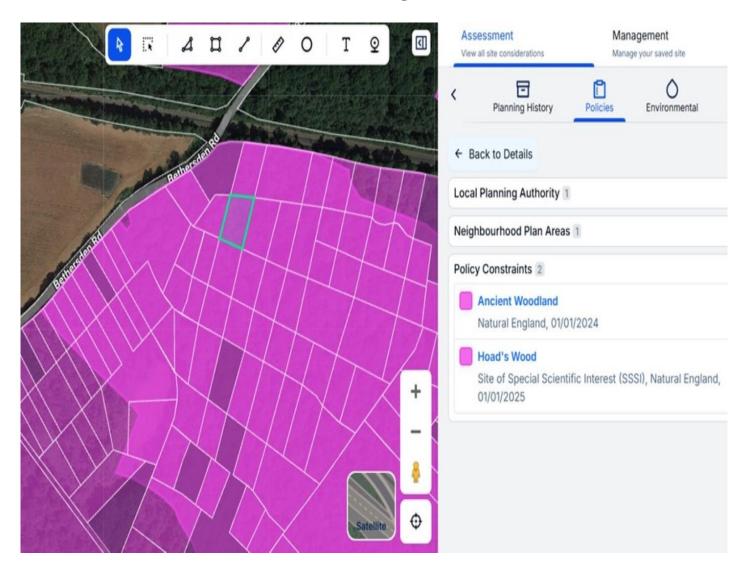

for sale

guide price

£3,000

Plot D.2 Hoads Wood Bethersden Road Bethersden Ashford TN26 3DY

Connells bring to the market this parcel of land located in the Hoads wood which is an ancient woodland and falls under Natural England as a site of scientific interest.

# Plot D.2 Hoads Wood Bethersden Road Bethersden Ashford TN26 3DY