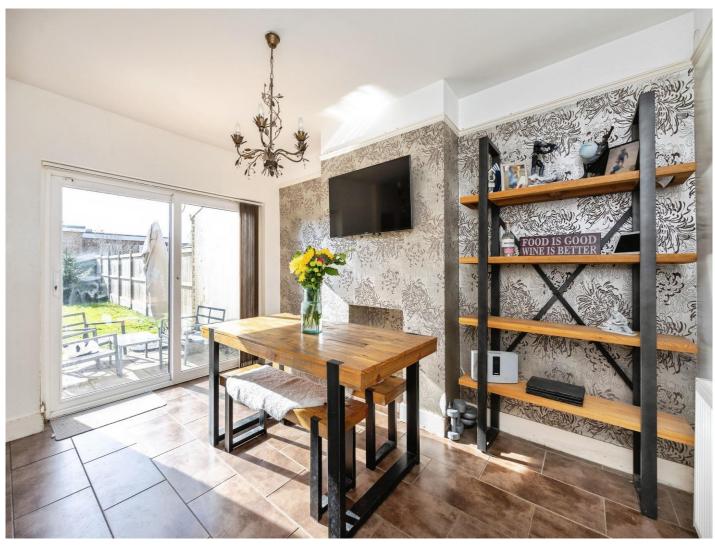

## Mabledon Avenue Ashford TN24 8BJ

**Lounge** 10' 1" x 11' 1" ( 3.07m x 3.38m )

Kitchen/Diner

16' 1" x 13' 1" ( 4.90m x 3.99m )

Utility Room 7' x 6' (2.13m x 1.83m) Bedroom 1

10' 1" x 13' 1" ( 3.07m x 3.99m ) **Bedroom 2** 