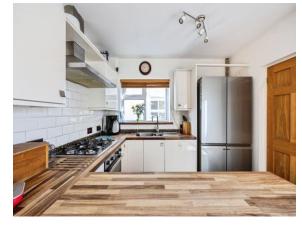

## Mabledon Avenue Ashford TN24 8BJ

**Lounge** 10' 1" x 11' 1" ( 3.07m x 3.38m )

Kitchen/Diner

16' 1" x 13' 1" ( 4.90m x 3.99m )

Utility Room 7' x 6' (2.13m x 1.83m) Bedroom 1

10' 1" x 13' 1" ( 3.07m x 3.99m ) **Bedroom 2** 