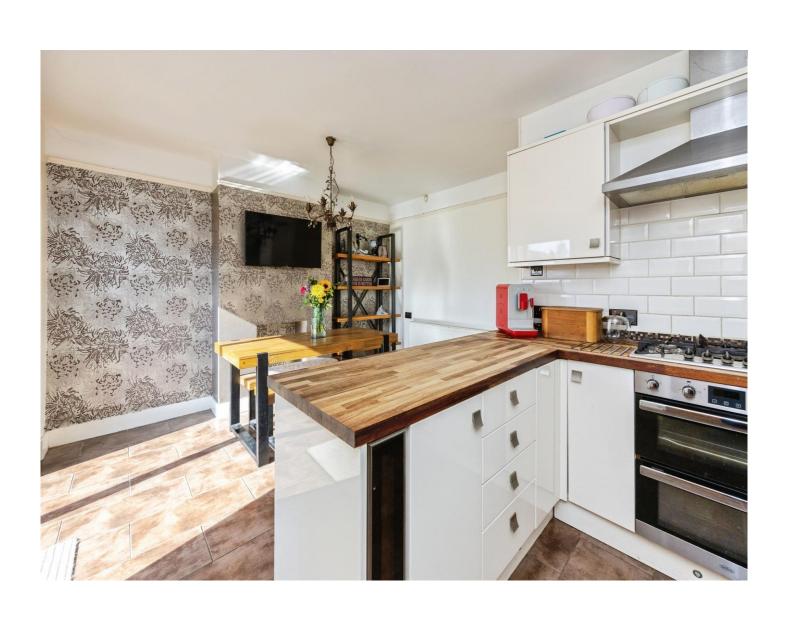

## Mabledon Avenue Ashford TN24 8BJ

**Lounge** 10' 1" x 11' 1" ( 3.07m x 3.38m )

Kitchen/Diner

16' 1" x 13' 1" ( 4.90m x 3.99m )

Utility Room 7' x 6' (2.13m x 1.83m) Bedroom 1

10' 1" x 13' 1" ( 3.07m x 3.99m ) **Bedroom 2** 