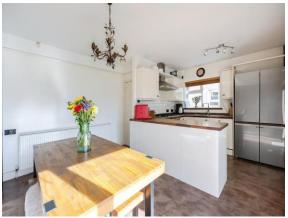

## Mabledon Avenue Ashford TN24 8BJ

**Lounge** 10' 1" x 11' 1" ( 3.07m x 3.38m )

Kitchen/Diner

16' 1" x 13' 1" ( 4.90m x 3.99m )

Utility Room 7' x 6' (2.13m x 1.83m) Bedroom 1

10' 1" x 13' 1" ( 3.07m x 3.99m ) **Bedroom 2** 