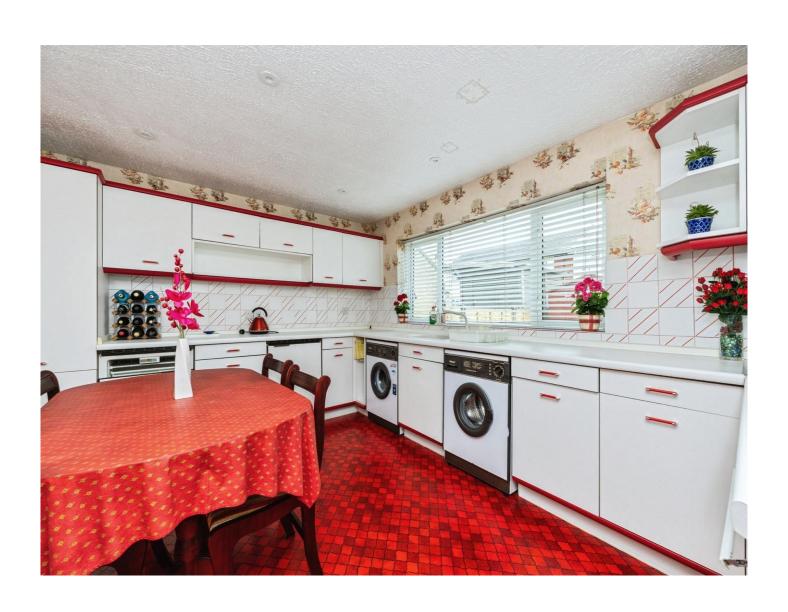

## Otterden Close Ashford TN23 5TQ

Lounge 11' 6" x 20' ( 3.51m x 6.10m ) Kitchen/Diner

13' 8" x 11' 7" ( 4.17m x 3.53m )

Conservatory

8' 4" x 9' (2.54m x 2.74m)

Cloakroom

3' x 4' 9" ( 0.91m x 1.45m ) Bedroom 1