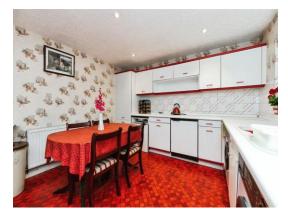

## Otterden Close Ashford TN23 5TQ

Lounge 11' 6" x 20' ( 3.51m x 6.10m ) Kitchen/Diner

13' 8" x 11' 7" ( 4.17m x 3.53m )

Conservatory

8' 4" x 9' (2.54m x 2.74m)

Cloakroom

3' x 4' 9" ( 0.91m x 1.45m ) Bedroom 1