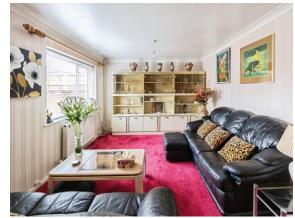

## Otterden Close Ashford TN23 5TQ

Lounge 11' 6" x 20' ( 3.51m x 6.10m ) Kitchen/Diner

13' 8" x 11' 7" ( 4.17m x 3.53m )

Conservatory

8' 4" x 9' (2.54m x 2.74m)

Cloakroom

3' x 4' 9" ( 0.91m x 1.45m ) Bedroom 1