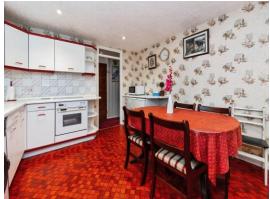

## Otterden Close Ashford TN23 5TQ

Lounge 11' 6" x 20' ( 3.51m x 6.10m ) Kitchen/Diner

13' 8" x 11' 7" ( 4.17m x 3.53m )

Conservatory

8' 4" x 9' (2.54m x 2.74m)

Cloakroom

3' x 4' 9" ( 0.91m x 1.45m ) Bedroom 1