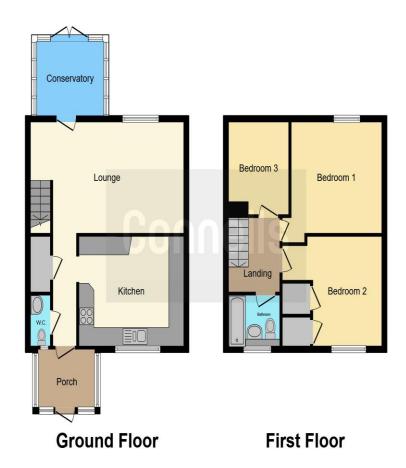

## Otterden Close Ashford TN23 5TQ

Lounge 11' 6" x 20' ( 3.51m x 6.10m ) Kitchen/Diner

13' 8" x 11' 7" ( 4.17m x 3.53m )

Conservatory

8' 4" x 9' (2.54m x 2.74m)

Cloakroom

3' x 4' 9" ( 0.91m x 1.45m ) Bedroom 1

12' 8" x 12' 7" ( 3.86m x 3.84m ) **Bedroom 2** 

13' x 11' 6" ( 3.96m x 3.51m ) **Bedroom 3** 

9' x 7' 9" ( 2.74m x 2.36m )

Bathroom

5' x 6' (1.52m x 1.83m)

This floor plan is for illustrative purposes only. It is not drawn to scale. Any measurements, floor areas (including any total floor area), openings and orientation are approximate. No details are guaranteed, they cannot be relied upon for any purpose and they do not form part of any agreement. No liability is taken for any error, omission or misstatement. A party must rely upon its own inspection(s). Powered by www.focalagent.com