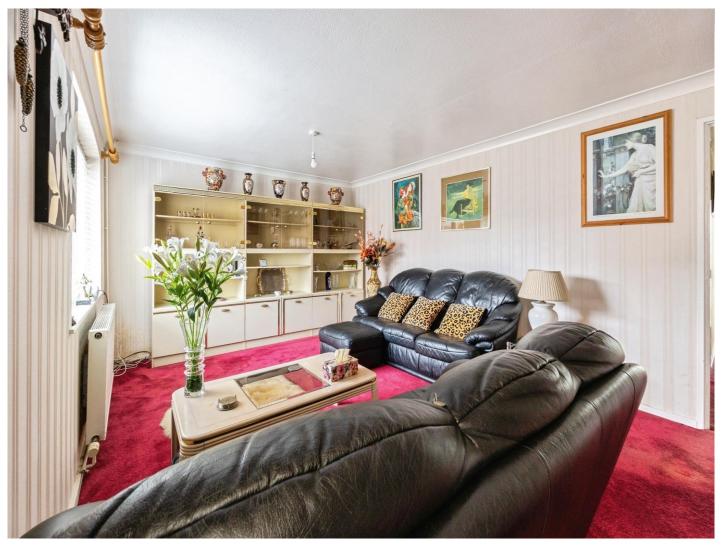

## Otterden Close Ashford TN23 5TQ

Lounge 11' 6" x 20' ( 3.51m x 6.10m ) Kitchen/Diner

13' 8" x 11' 7" ( 4.17m x 3.53m )

Conservatory

8' 4" x 9' (2.54m x 2.74m)

Cloakroom

3' x 4' 9" ( 0.91m x 1.45m ) Bedroom 1