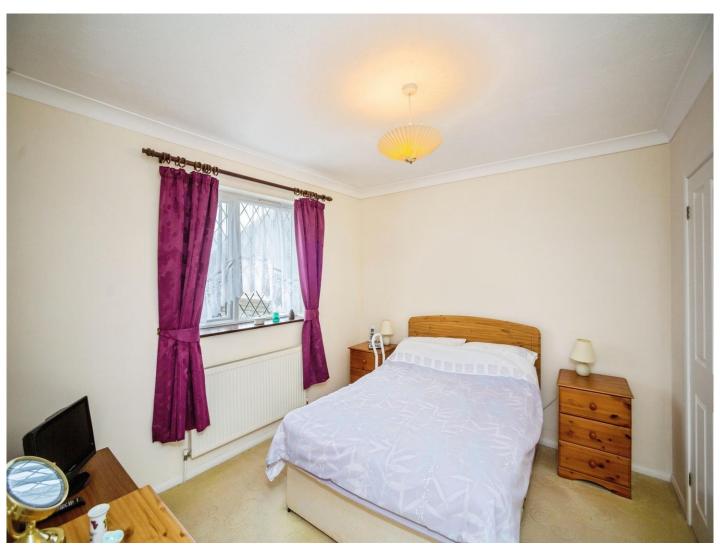

#### **Bedroom 1**

10' 9" x 10' 2" ( 3.28m x 3.10m )

#### Bedroom 2

10' 9" x 14' 5" ( 3.28m x 4.39m )

#### **Bedroom 3**

10' 9" x 9' 1" ( 3.28m x 2.77m )