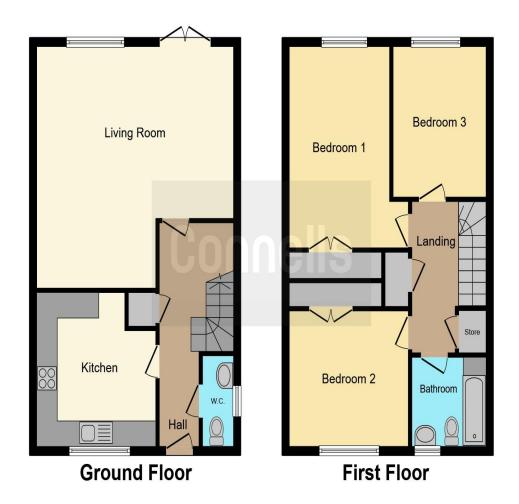

#### Cloakroom

3' x 6' 5" ( 0.91m x 1.96m )

### Lounge/Diner

17' 8" x 17' 8" ( 5.38m x 5.38m )

#### **Kitchen**

10' 5" x 11' 7" ( 3.17m x 3.53m )

#### **Bedroom 1**

10' 9" x 10' 2" ( 3.28m x 3.10m )

#### Bedroom 2

10' 9" x 14' 5" ( 3.28m x 4.39m )

#### **Bedroom 3**

10' 9" x 9' 1" ( 3.28m x 2.77m )

#### **Bathroom**

6' 2" x 6' 5" ( 1.88m x 1.96m )

This floor plan is for illustrative purposes only. It is not drawn to scale. Any measurements, floor areas (including any total floor area), openings and orientation are approximate. No details are guaranteed, they cannot be relied upon for any purpose and they do not form part of any agreement. No liability is taken for any error, omission or misstatement. A party must rely upon its own inspection(s). Powered by www.focalagent.com