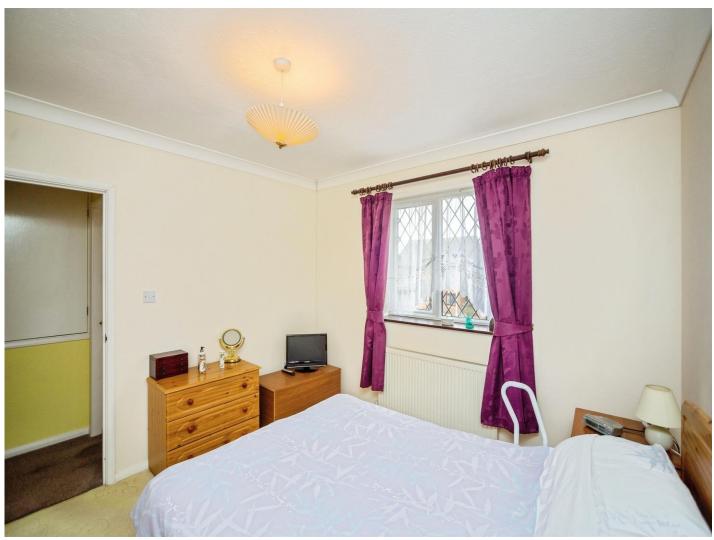

#### **Bedroom 1**

10' 9" x 10' 2" ( 3.28m x 3.10m )

#### Bedroom 2

10' 9" x 14' 5" ( 3.28m x 4.39m )

#### **Bedroom 3**

10' 9" x 9' 1" ( 3.28m x 2.77m )