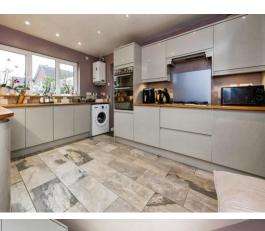

#### Entrance Hall

Lounge 17' 8" x 11' 4" ( 5.38m x 3.45m ) Dining Room 10' 2" x 10' 1" ( 3.10m x 3.07m ) Kitchen 18' x 10' ( 5.49m x 3.05m ) Conservatory 20' 4" x 8' 3" ( 6.20m x 2.51m ) Cloakroom 5' 2" x 3' 2" ( 1.57m x 0.97m ) Bedroom 1 11' 9" x 11' 6" ( 3.58m x 3.51m ) En-Suite 6' 5" x 6' 1" ( 1.96m x 1.85m ) Bedroom 2 9' 8" x 9' 2" ( 2.95m x 2.79m ) Bedroom 3 11' 5" x 8' 5" ( 3.48m x 2.57m ) Bedroom 4 9' 8" x 6' ( 2.95m x 1.83m ) Family Bathroom 7' 3" x 6' 1" ( 2.21m x 1.85m ) Outside