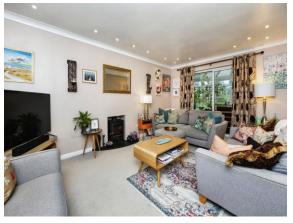

#### Entrance Hall

Lounge 17' 8" x 11' 4" ( 5.38m x 3.45m ) Dining Room 10' 2" x 10' 1" ( 3.10m x 3.07m ) Kitchen 18' x 10' ( 5.49m x 3.05m ) Conservatory 20' 4" x 8' 3" ( 6.20m x 2.51m ) Cloakroom 5' 2" x 3' 2" ( 1.57m x 0.97m ) Bedroom 1 11' 9" x 11' 6" ( 3.58m x 3.51m ) En-Suite 6' 5" x 6' 1" ( 1.96m x 1.85m ) Bedroom 2 9' 8" x 9' 2" ( 2.95m x 2.79m ) Bedroom 3 11' 5" x 8' 5" ( 3.48m x 2.57m ) Bedroom 4 9' 8" x 6' ( 2.95m x 1.83m ) Family Bathroom 7' 3" x 6' 1" ( 2.21m x 1.85m ) Outside