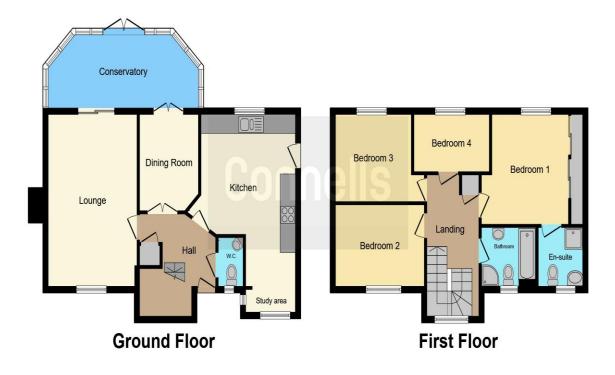

#### Entrance Hall

Lounge 17' 8" x 11' 4" ( 5.38m x 3.45m ) Dining Room 10' 2" x 10' 1" ( 3.10m x 3.07m ) Kitchen 18' x 10' ( 5.49m x 3.05m ) Conservatory 20' 4" x 8' 3" ( 6.20m x 2.51m ) Cloakroom 5' 2" x 3' 2" ( 1.57m x 0.97m ) Bedroom 1 11' 9" x 11' 6" ( 3.58m x 3.51m ) En-Suite 6' 5" x 6' 1" ( 1.96m x 1.85m ) Bedroom 2 9' 8" x 9' 2" ( 2.95m x 2.79m ) Bedroom 3 11' 5" x 8' 5" ( 3.48m x 2.57m ) Bedroom 4 9' 8" x 6' ( 2.95m x 1.83m ) Family Bathroom 7' 3" x 6' 1" ( 2.21m x 1.85m ) Outside

Workshop

Front And Rear Garden

**Driveway And Double Garage** 

This floor plan is for illustrative purposes only. It is not drawn to scale. Any measurements, floor areas (including any total floor area), openings and orientation are approximate. No details are guaranteed, they cannot be relied upon for any purpose and they do not form part of any agreement. No liability is taken for any error, omission or misstatement. A party must rely upon its own inspection(s). Powered by www.focalagent.com