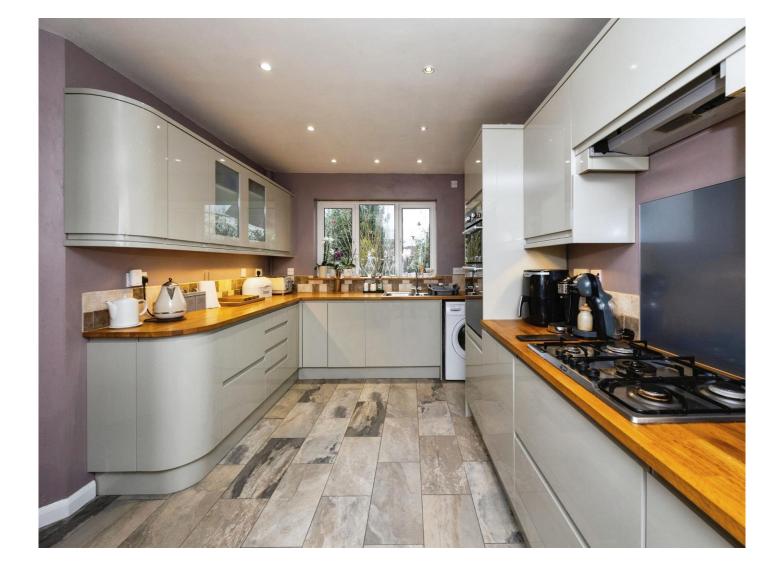

#### Entrance Hall

Lounge 17' 8" x 11' 4" ( 5.38m x 3.45m ) Dining Room 10' 2" x 10' 1" ( 3.10m x 3.07m ) Kitchen 18' x 10' ( 5.49m x 3.05m ) Conservatory 20' 4" x 8' 3" ( 6.20m x 2.51m ) Cloakroom 5' 2" x 3' 2" ( 1.57m x 0.97m ) Bedroom 1 11' 9" x 11' 6" ( 3.58m x 3.51m ) En-Suite 6' 5" x 6' 1" ( 1.96m x 1.85m ) Bedroom 2 9' 8" x 9' 2" ( 2.95m x 2.79m ) Bedroom 3 11' 5" x 8' 5" ( 3.48m x 2.57m ) Bedroom 4 9' 8" x 6' ( 2.95m x 1.83m ) Family Bathroom 7' 3" x 6' 1" ( 2.21m x 1.85m ) Outside