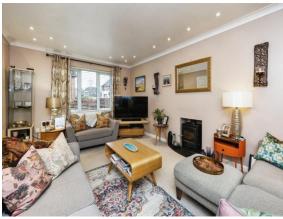

#### Entrance Hall

Lounge 17' 8" x 11' 4" ( 5.38m x 3.45m ) Dining Room 10' 2" x 10' 1" ( 3.10m x 3.07m ) Kitchen 18' x 10' ( 5.49m x 3.05m ) Conservatory 20' 4" x 8' 3" ( 6.20m x 2.51m ) Cloakroom 5' 2" x 3' 2" ( 1.57m x 0.97m ) Bedroom 1 11' 9" x 11' 6" ( 3.58m x 3.51m ) En-Suite 6' 5" x 6' 1" ( 1.96m x 1.85m ) Bedroom 2 9' 8" x 9' 2" ( 2.95m x 2.79m ) Bedroom 3 11' 5" x 8' 5" ( 3.48m x 2.57m ) Bedroom 4 9' 8" x 6' ( 2.95m x 1.83m ) Family Bathroom 7' 3" x 6' 1" ( 2.21m x 1.85m ) Outside