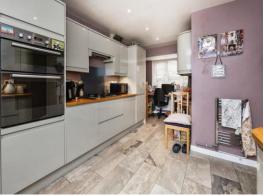

#### Entrance Hall

Lounge 17' 8" x 11' 4" ( 5.38m x 3.45m ) Dining Room 10' 2" x 10' 1" ( 3.10m x 3.07m ) Kitchen 18' x 10' ( 5.49m x 3.05m ) Conservatory 20' 4" x 8' 3" ( 6.20m x 2.51m ) Cloakroom 5' 2" x 3' 2" ( 1.57m x 0.97m ) Bedroom 1 11' 9" x 11' 6" ( 3.58m x 3.51m ) En-Suite 6' 5" x 6' 1" ( 1.96m x 1.85m ) Bedroom 2 9' 8" x 9' 2" ( 2.95m x 2.79m ) Bedroom 3 11' 5" x 8' 5" ( 3.48m x 2.57m ) Bedroom 4 9' 8" x 6' ( 2.95m x 1.83m ) Family Bathroom 7' 3" x 6' 1" ( 2.21m x 1.85m ) Outside