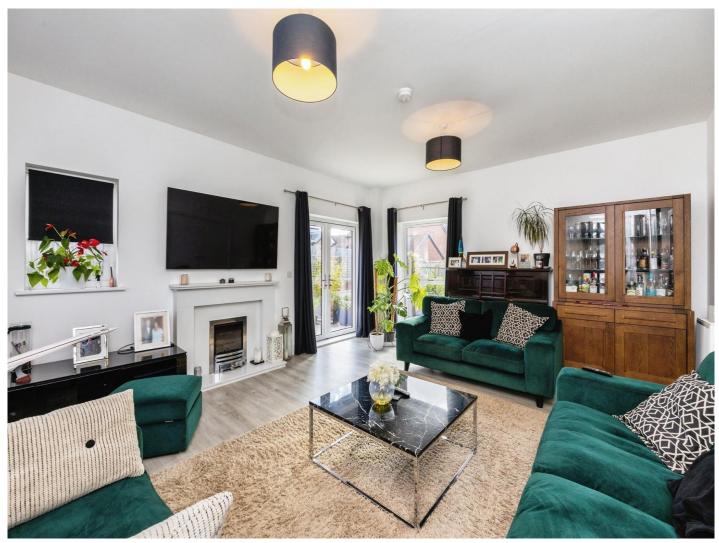

#### **Ground Floor**

Lounge 18' 9" x 15' 7" ( 5.71m x 4.75m ) Kitche/Diner 17' 3" x 15' 9" ( 5.26m x 4.80m ) Study 10' x 9' ( 3.05m x 2.74m ) Cloak Room