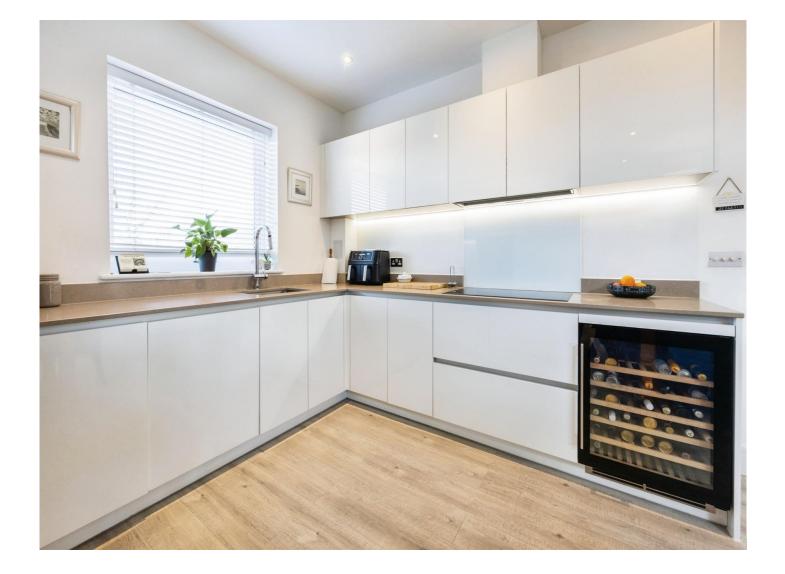

#### **Ground Floor**

Lounge 18' 9" x 15' 7" ( 5.71m x 4.75m ) Kitche/Diner 17' 3" x 15' 9" ( 5.26m x 4.80m ) Study 10' x 9' ( 3.05m x 2.74m ) Cloak Room