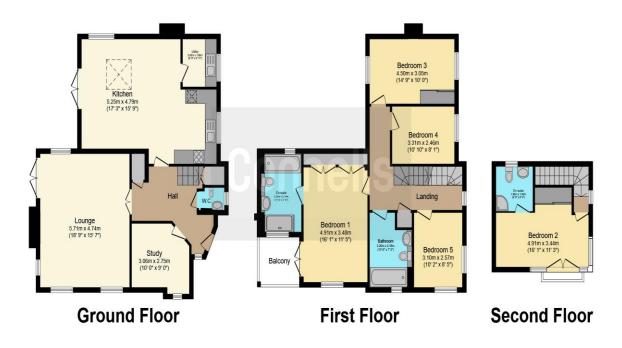

#### **Ground Floor**

Lounge 18' 9" x 15' 7" ( 5.71m x 4.75m ) Kitche/Diner 17' 3" x 15' 9" ( 5.26m x 4.80m ) Study 10' x 9' ( 3.05m x 2.74m ) Cloak Room

#### **First Floor**

Bedroom 1 16' 1" x 11' 5" ( 4.90m x 3.48m ) En-Suite Bedroom 3 14' 9" x 10' (4.50m x 3.05m) Bedroom 4 10' 1" x 8' 1" (3.07m x 2.46m) Bedroom 5 10' 2" x 8' 5" (3.10m x 2.57m) Second Floor

#### Bedroom 2

16' 1" x 11' 3" ( 4.90m x 3.43m ) En-Suite

#### **Agents Note**

The sellers advise that they pay  $\pounds 1200$  per annum as a contribution towards upkeep.

Total floor area 185.4 m² (1,996 sq.ft.) approx

This floor plan is for illustrative purposes only. It is not drawn to scale. Any measurements, floor areas (including any total floor area), openings and orientation are approximate. No details are guaranteed, they cannot be relied upon for any purpose and they do not form part of any agreement. No liability is taken for any error, omission or misstatement. A party must rely upon its own inspection(s). Powered by www.focalagent.com