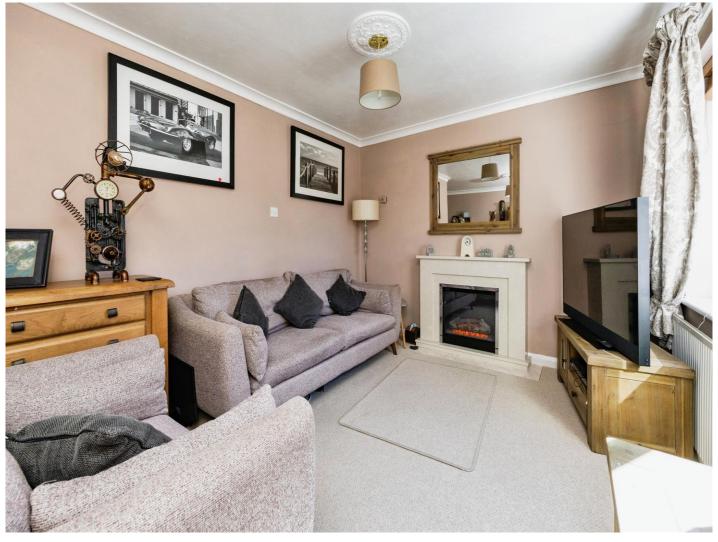

## Cloakroom

Lounge

17' 5" x 13' (5.31m x 3.96m)

**Kitchen** 

11' 9" x 17' 5" ( 3.58m x 5.31m )

Conservatory

9' 9" x 9' 9" ( 2.97m x 2.97m ) **Bedroom 1** 

11' 5" x 8' 6" ( 3.48m x 2.59m ) **Bedroom 2** 