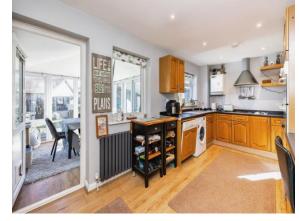

## Cloakroom

Lounge

17' 5" x 13' (5.31m x 3.96m)

**Kitchen** 

11' 9" x 17' 5" ( 3.58m x 5.31m )

Conservatory

9' 9" x 9' 9" ( 2.97m x 2.97m ) **Bedroom 1** 

11' 5" x 8' 6" ( 3.48m x 2.59m ) **Bedroom 2** 