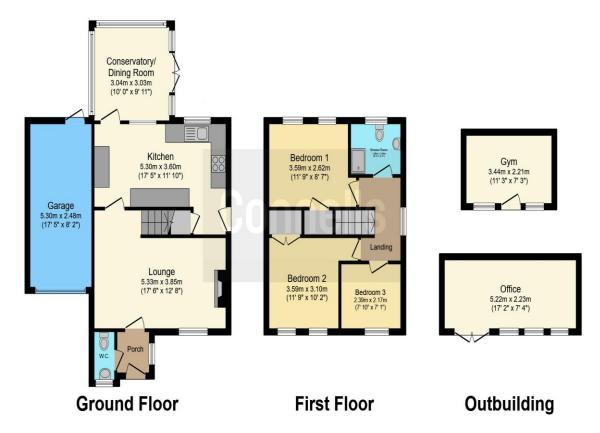

## **Agents Note**

Electricity to the property is served by means of solar panels. Contact the Branch for more details.

Cloakroom

Cloakroom

Total floor area 116.5 m² (1,254 sq.ft.) approx

This floor plan is for illustrative purposes only. It is not drawn to scale. Any measurements, floor areas (including any total floor area), openings and orientation are approximate. No details are guaranteed, they cannot be relied upon for any purpose and they do not form part of any agreement. No liability is taken for any error, omission or misstatement. A party must rely upon its own inspection(s). Powered by www.focalagent.com