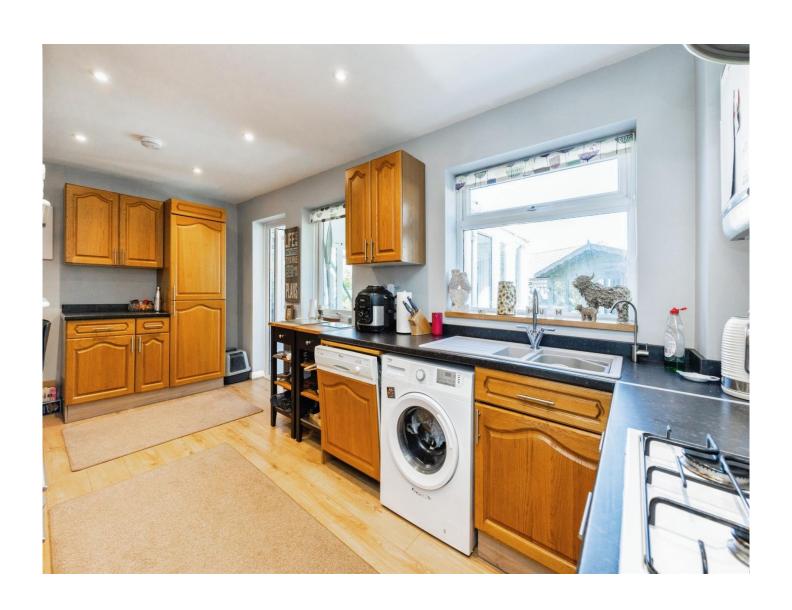

## Cloakroom

Lounge

17' 5" x 13' (5.31m x 3.96m)

**Kitchen** 

11' 9" x 17' 5" ( 3.58m x 5.31m )

Conservatory

9' 9" x 9' 9" ( 2.97m x 2.97m ) **Bedroom 1** 

11' 5" x 8' 6" ( 3.48m x 2.59m ) **Bedroom 2** 