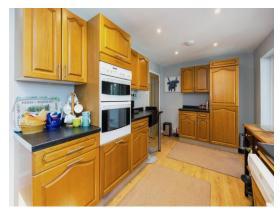

## Cloakroom

Lounge

17' 5" x 13' (5.31m x 3.96m)

**Kitchen** 

11' 9" x 17' 5" ( 3.58m x 5.31m )

Conservatory

9' 9" x 9' 9" ( 2.97m x 2.97m ) **Bedroom 1** 

11' 5" x 8' 6" ( 3.48m x 2.59m ) **Bedroom 2** 