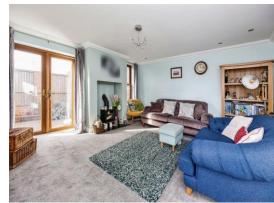

## New Milestone Coombe Wood Lane Hawkinge Folkestone CT18 7BZ

**Entrance Porch** 

**Entrance Hall** 

Lounge

14' 1" x 14' 7" ( 4.29m x 4.45m ) **Kitchen/Dining Room** 

13' x 15' (3.96m x 4.57m) Utility Room