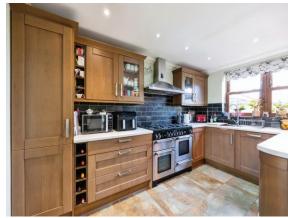

## New Milestone Coombe Wood Lane Hawkinge Folkestone CT18 7BZ

**Entrance Porch** 

**Entrance Hall** 

Lounge

14' 1" x 14' 7" ( 4.29m x 4.45m ) **Kitchen/Dining Room** 

13' x 15' (3.96m x 4.57m) Utility Room