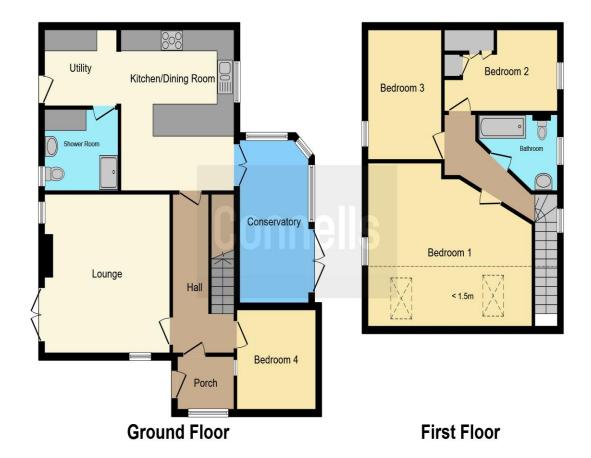

## **First Floor Landing**

**Bedroom One** 

11' 7" x 17' 9" ( 3.53m x 5.41m )

Bedroom 2

13' 2" x 7' 7" ( 4.01m x 2.31m ) **Bedroom 3** 

12' 1" x 8' 7" ( 3.68m x 2.62m )

This floor plan is for illustrative purposes only. It is not drawn to scale. Any measurements, floor areas (including any total floor area), openings and orientation are approximate. No details are guaranteed, they cannot be relied upon for any purpose and they do not form part of any agreement. No liability is taken for any error, omission or misstatement. A party must rely upon its own inspection(s). Powered by www.focalagent.com