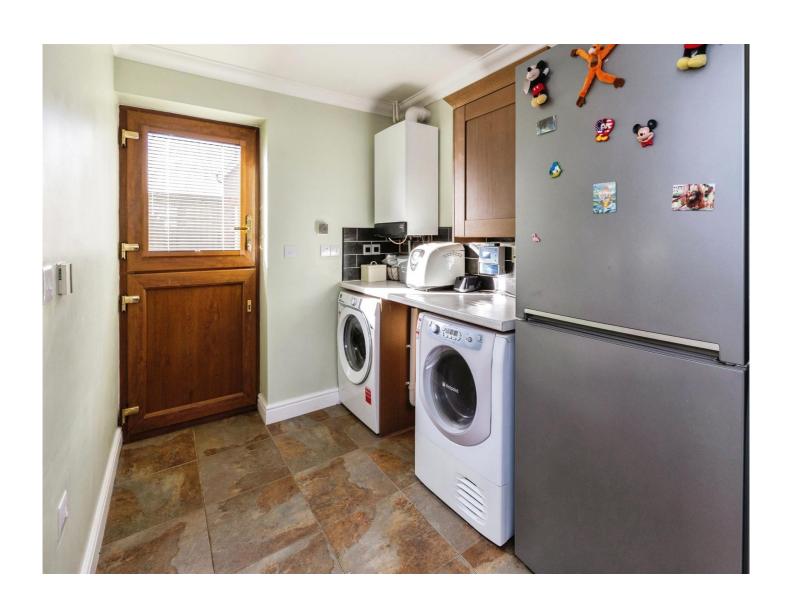

## New Milestone Coombe Wood Lane Hawkinge Folkestone CT18 7BZ

**Entrance Porch** 

**Entrance Hall** 

Lounge

14' 1" x 14' 7" ( 4.29m x 4.45m ) **Kitchen/Dining Room** 

13' x 15' (3.96m x 4.57m) Utility Room