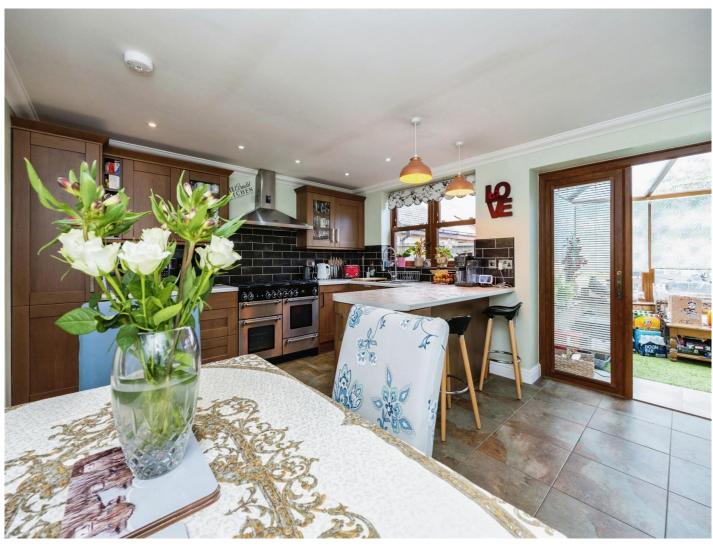

## New Milestone Coombe Wood Lane Hawkinge Folkestone CT18 7BZ

**Entrance Porch** 

**Entrance Hall** 

Lounge

14' 1" x 14' 7" ( 4.29m x 4.45m ) **Kitchen/Dining Room** 

13' x 15' (3.96m x 4.57m) Utility Room