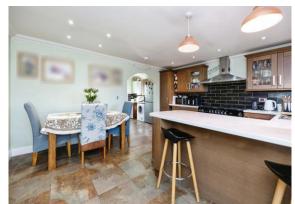

## New Milestone Coombe Wood Lane Hawkinge Folkestone CT18 7BZ

**Entrance Porch** 

**Entrance Hall** 

Lounge

14' 1" x 14' 7" ( 4.29m x 4.45m ) **Kitchen/Dining Room** 

13' x 15' (3.96m x 4.57m) Utility Room