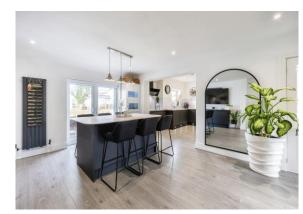

## Steeds Close Kingsnorth Ashford TN26 1NF

**Lounge** 15' 2" x 11' 7" ( 4.62m x 3.53m )

Kitchen/Diner

23' 4" x 25' 3" ( 7.11m x 7.70m )

**Utility Room** 

11' 4" x 5' 4" ( 3.45m x 1.63m ) **Bedroom 1** 

9' 6" x 12' (2.90m x 3.66m) **Bedroom 2** 