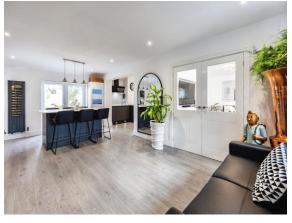

## Steeds Close Kingsnorth Ashford TN26 1NF

**Lounge** 15' 2" x 11' 7" ( 4.62m x 3.53m )

Kitchen/Diner

23' 4" x 25' 3" ( 7.11m x 7.70m )

**Utility Room** 

11' 4" x 5' 4" ( 3.45m x 1.63m ) **Bedroom 1** 

9' 6" x 12' (2.90m x 3.66m) **Bedroom 2** 