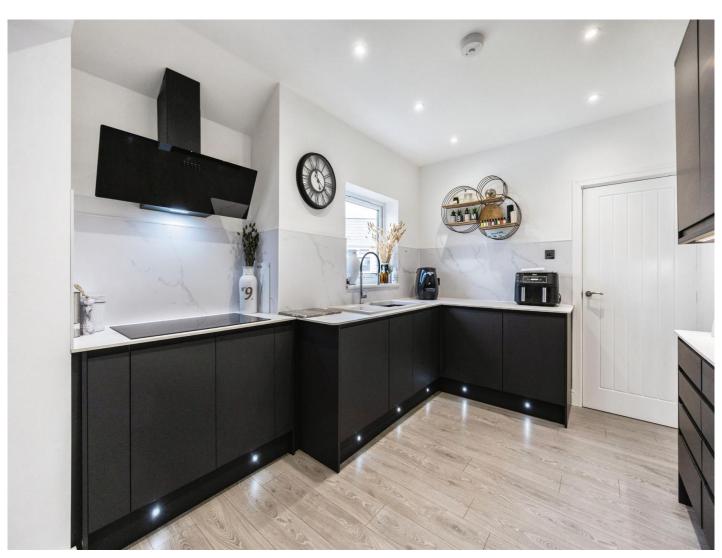

## Steeds Close Kingsnorth Ashford TN26 1NF

**Lounge** 15' 2" x 11' 7" ( 4.62m x 3.53m )

Kitchen/Diner

23' 4" x 25' 3" ( 7.11m x 7.70m )

**Utility Room** 

11' 4" x 5' 4" ( 3.45m x 1.63m ) **Bedroom 1** 

9' 6" x 12' (2.90m x 3.66m) **Bedroom 2** 