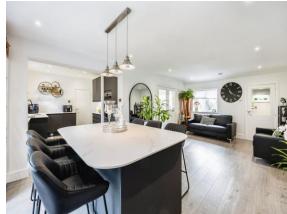

## Steeds Close Kingsnorth Ashford TN26 1NF

**Lounge** 15' 2" x 11' 7" ( 4.62m x 3.53m )

Kitchen/Diner

23' 4" x 25' 3" ( 7.11m x 7.70m )

**Utility Room** 

11' 4" x 5' 4" ( 3.45m x 1.63m ) **Bedroom 1** 

9' 6" x 12' (2.90m x 3.66m) **Bedroom 2** 