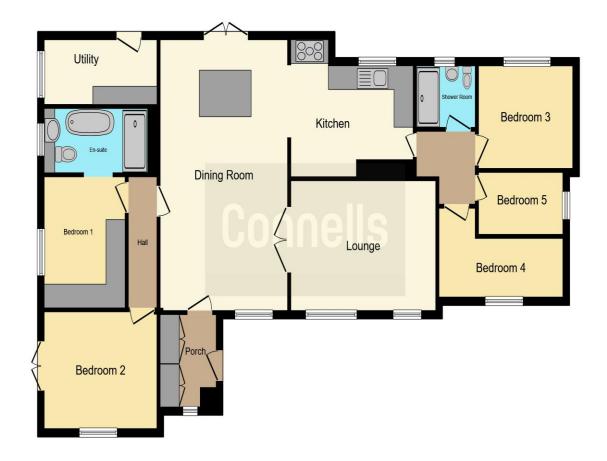

## **Off-Road Parking**

There driveway is very large and can boast parking for over 5 cars, there is also a double garage to rear for additional parking

This floor plan is for illustrative purposes only. It is not drawn to scale. Any measurements, floor areas (including any total floor area), openings and orientation are approximate. No details are guaranteed, they cannot be relied upon for any purpose and they do not form part of any agreement. No liability is taken for any error, omission or misstatement. A party must rely upon its own inspection(s). Powered by www.focalagent.com