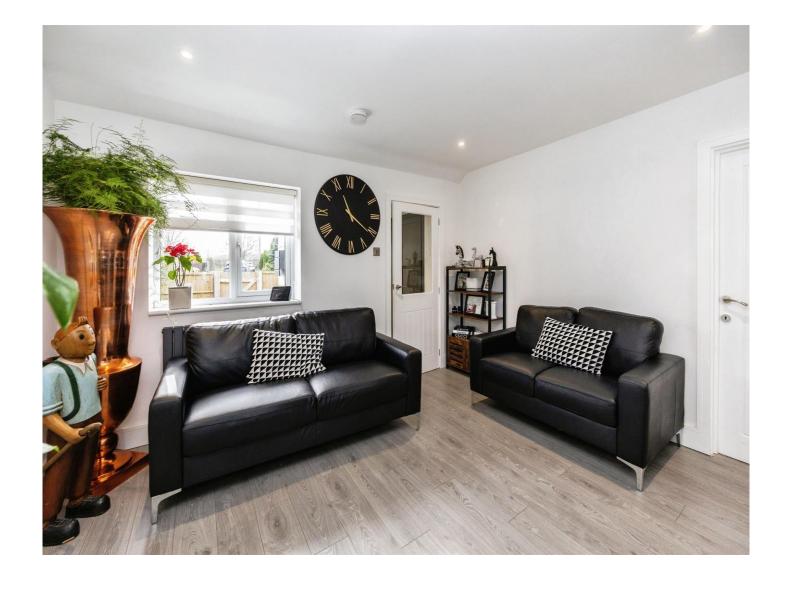

## Steeds Close Kingsnorth Ashford TN26 1NF

**Lounge** 15' 2" x 11' 7" ( 4.62m x 3.53m )

Kitchen/Diner

23' 4" x 25' 3" ( 7.11m x 7.70m )

**Utility Room** 

11' 4" x 5' 4" ( 3.45m x 1.63m ) **Bedroom 1** 

9' 6" x 12' (2.90m x 3.66m) **Bedroom 2** 