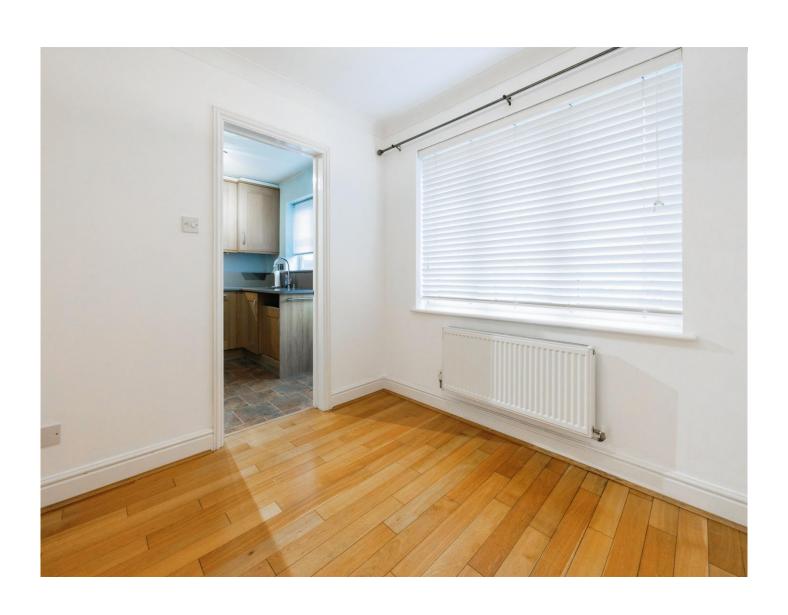

## **Entrance Hallway**

**Lounge**\_1' 4" x 13' 3" ( 3.45m x 4.04m )

**Dining Room** 

8' 8" x 8' 8" ( 2.64m x 2.64m )

Kitchen

12' x 8' 8" ( 3.66m x 2.64m ) **Cloakroom** 

5' 4" x 2' 3" ( 1.63m x 0.69m ) **Bedroom 1** 

11' 5" x 9' 8" ( 3.48m x 2.95m )

**En-Suite** 

7' 1" x 3' 8" ( 2.16m x 1.12m ) **Bedroom 2** 11' 1" x 9' 1" ( 3.38m x 2.77m )

**Bedroom 3** 9' 1" x 6' 9" ( 2.77m x 2.06m ) **Family Bathroom** 6' 9" x 6' ( 2.06m x 1.83m ) Rear Garden