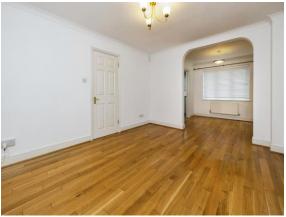

## **Entrance Hallway**

**Lounge**\_1' 4" x 13' 3" ( 3.45m x 4.04m )

**Dining Room** 

8' 8" x 8' 8" ( 2.64m x 2.64m )

Kitchen

12' x 8' 8" ( 3.66m x 2.64m ) **Cloakroom** 

5' 4" x 2' 3" ( 1.63m x 0.69m ) **Bedroom 1** 