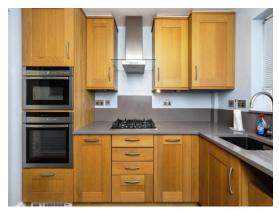

## **Entrance Hallway**

**Lounge**\_1' 4" x 13' 3" ( 3.45m x 4.04m )

**Dining Room** 

8' 8" x 8' 8" ( 2.64m x 2.64m )

Kitchen

12' x 8' 8" ( 3.66m x 2.64m ) **Cloakroom** 

5' 4" x 2' 3" ( 1.63m x 0.69m ) **Bedroom 1** 