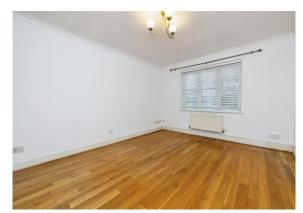

## **Entrance Hallway**

**Lounge**\_1' 4" x 13' 3" ( 3.45m x 4.04m )

**Dining Room** 

8' 8" x 8' 8" ( 2.64m x 2.64m )

Kitchen

12' x 8' 8" ( 3.66m x 2.64m ) **Cloakroom** 

5' 4" x 2' 3" ( 1.63m x 0.69m ) **Bedroom 1** 