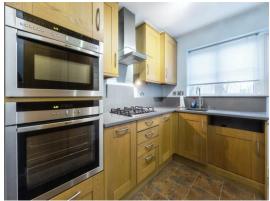

## **Entrance Hallway**

**Lounge**\_1' 4" x 13' 3" ( 3.45m x 4.04m )

**Dining Room** 

8' 8" x 8' 8" ( 2.64m x 2.64m )

Kitchen

12' x 8' 8" ( 3.66m x 2.64m ) **Cloakroom** 

5' 4" x 2' 3" ( 1.63m x 0.69m ) **Bedroom 1** 