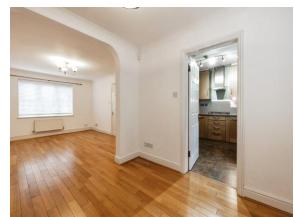

## **Entrance Hallway**

**Lounge**\_1' 4" x 13' 3" ( 3.45m x 4.04m )

**Dining Room** 

8' 8" x 8' 8" ( 2.64m x 2.64m )

Kitchen

12' x 8' 8" ( 3.66m x 2.64m ) **Cloakroom** 

5' 4" x 2' 3" ( 1.63m x 0.69m ) **Bedroom 1** 

**Driveway And Garage** 

**Ground Floor** 