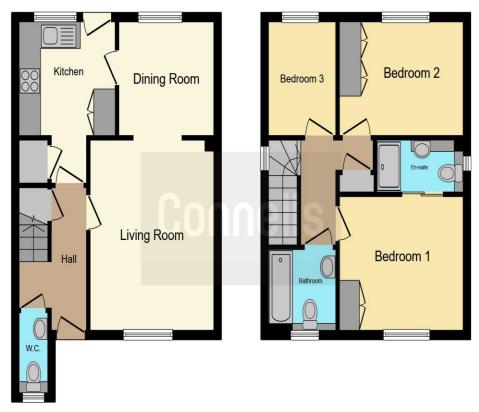

## **Entrance Hallway**

**Lounge**\_1' 4" x 13' 3" ( 3.45m x 4.04m )

**Dining Room** 

8' 8" x 8' 8" ( 2.64m x 2.64m )

Kitchen

12' x 8' 8" ( 3.66m x 2.64m ) **Cloakroom** 

5' 4" x 2' 3" ( 1.63m x 0.69m ) **Bedroom 1** 

11' 5" x 9' 8" ( 3.48m x 2.95m )

**En-Suite** 

7' 1" x 3' 8" ( 2.16m x 1.12m ) **Bedroom 2** 11' 1" x 9' 1" ( 3.38m x 2.77m )

**Bedroom 3** 9' 1" x 6' 9" ( 2.77m x 2.06m ) **Family Bathroom** 6' 9" x 6' ( 2.06m x 1.83m ) Rear Garden

**Driveway And Garage** 

**Ground Floor** 

## **First Floor**

This floor plan is for illustrative purposes only. It is not drawn to scale. Any measurements, floor areas (including any total floor area), openings and orientation are approximate. No details are guaranteed, they cannot be relied upon for any purpose and they do not form part of any agreement. No liability is taken for any error, omission or misstatement. A party must rely upon its own inspection(s). Powered by www.focalagent.com