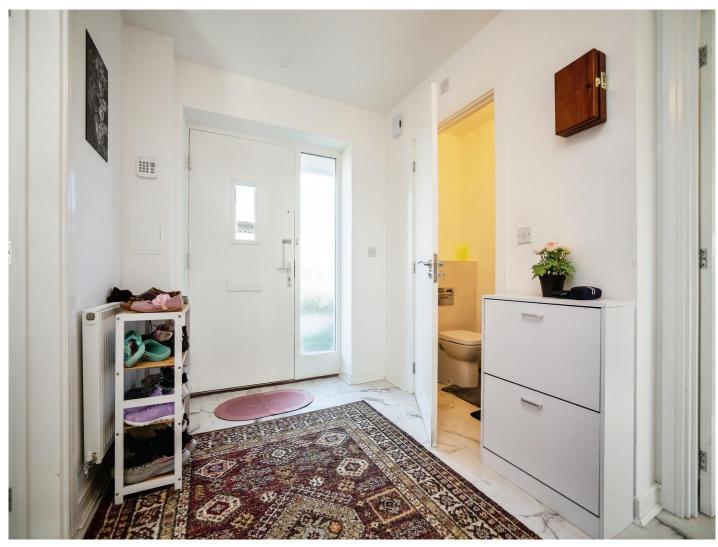

## **Entrance Hall**

Lounge 21'5" x 11'7" (6.53m x 3.53m) Kitchen/Dining Area 23'2" x 11'4" (7.06m x 3.45m) Utility Room 7'7" x 5'3" (2.31m x 1.60m) Cloakroom 6'3" x 3'1" (1.91m x 0.94m) Landing

Bedroom 1 11' 3" x 9' 6" ( 3.43m x 2.90m ) En-Suite 7' 7" x 4' 6" ( 2.31m x 1.37m ) Bedroom 2
11' 9" x 9' 6" ( 3.58m x 2.90m )
Bedroom 3
11' 6" x 10' ( 3.51m x 3.05m )
Bedroom 4
12' x 7' 8" ( 3.66m x 2.34m )
Family Bathroom
7' 1" x 5' 6" ( 2.16m x 1.68m )
Outside