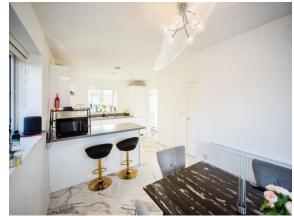

## **Entrance Hall**

Lounge 21'5" x 11'7" (6.53m x 3.53m) Kitchen/Dining Area 23'2" x 11'4" (7.06m x 3.45m) Utility Room 7'7" x 5'3" (2.31m x 1.60m) Cloakroom 6'3" x 3'1" (1.91m x 0.94m) Landing

Bedroom 1 11' 3" x 9' 6" ( 3.43m x 2.90m ) En-Suite 7' 7" x 4' 6" ( 2.31m x 1.37m ) Bedroom 2
11' 9" x 9' 6" ( 3.58m x 2.90m )
Bedroom 3
11' 6" x 10' ( 3.51m x 3.05m )
Bedroom 4
12' x 7' 8" ( 3.66m x 2.34m )
Family Bathroom
7' 1" x 5' 6" ( 2.16m x 1.68m )
Outside