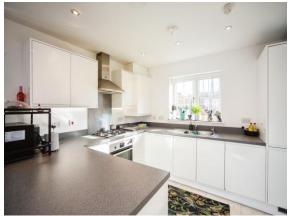

## **Entrance Hall**

Lounge 21'5" x 11'7" (6.53m x 3.53m) Kitchen/Dining Area 23'2" x 11'4" (7.06m x 3.45m) Utility Room 7'7" x 5'3" (2.31m x 1.60m) Cloakroom 6'3" x 3'1" (1.91m x 0.94m) Landing

Bedroom 1 11' 3" x 9' 6" ( 3.43m x 2.90m ) En-Suite 7' 7" x 4' 6" ( 2.31m x 1.37m ) Bedroom 2
11' 9" x 9' 6" ( 3.58m x 2.90m )
Bedroom 3
11' 6" x 10' ( 3.51m x 3.05m )
Bedroom 4
12' x 7' 8" ( 3.66m x 2.34m )
Family Bathroom
7' 1" x 5' 6" ( 2.16m x 1.68m )
Outside