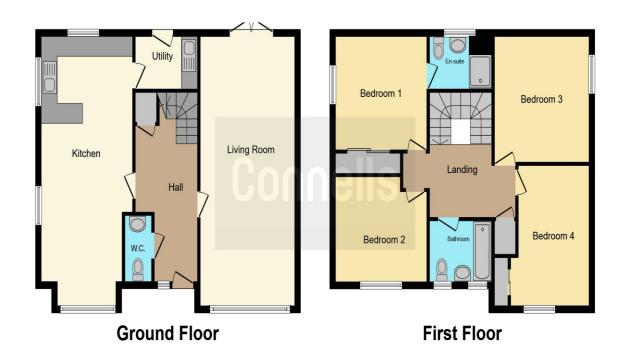

Front And Rear Garden
Driveway And Car Barn
Agents Note

The sellers advise that they pay approximately  $\,\pounds 300$  per year as a contribution towards upkeep.

This floor plan is for illustrative purposes only. It is not drawn to scale. Any measurements, floor areas (including any total floor area), openings and orientation are approximate. No details are guaranteed, they cannot be relied upon for any purpose and they do not form part of any agreement. No liability is taken for any error, omission or misstatement. A party must rely upon its own inspection(s). Powered by www.focalagent.com