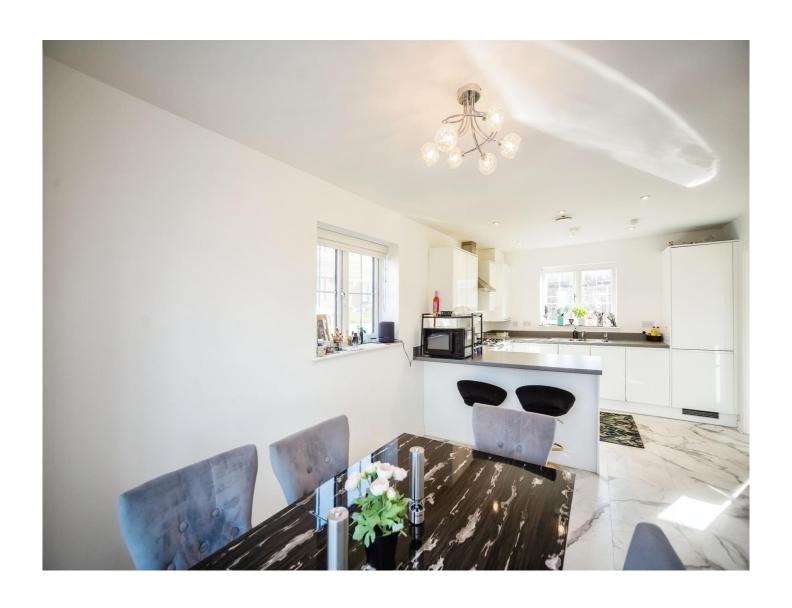

## **Entrance Hall**

Lounge 21'5" x 11'7" (6.53m x 3.53m) Kitchen/Dining Area 23'2" x 11'4" (7.06m x 3.45m) Utility Room 7'7" x 5'3" (2.31m x 1.60m) Cloakroom 6'3" x 3'1" (1.91m x 0.94m) Landing

Bedroom 1 11' 3" x 9' 6" ( 3.43m x 2.90m ) En-Suite 7' 7" x 4' 6" ( 2.31m x 1.37m ) Bedroom 2
11' 9" x 9' 6" ( 3.58m x 2.90m )
Bedroom 3
11' 6" x 10' ( 3.51m x 3.05m )
Bedroom 4
12' x 7' 8" ( 3.66m x 2.34m )
Family Bathroom
7' 1" x 5' 6" ( 2.16m x 1.68m )
Outside