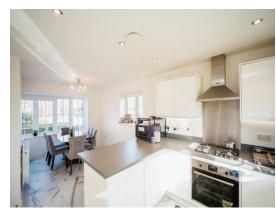

## **Entrance Hall**

Lounge 21'5" x 11'7" (6.53m x 3.53m) Kitchen/Dining Area 23'2" x 11'4" (7.06m x 3.45m) Utility Room 7'7" x 5'3" (2.31m x 1.60m) Cloakroom 6'3" x 3'1" (1.91m x 0.94m) Landing

Bedroom 1 11' 3" x 9' 6" ( 3.43m x 2.90m ) En-Suite 7' 7" x 4' 6" ( 2.31m x 1.37m ) Bedroom 2
11' 9" x 9' 6" ( 3.58m x 2.90m )
Bedroom 3
11' 6" x 10' ( 3.51m x 3.05m )
Bedroom 4
12' x 7' 8" ( 3.66m x 2.34m )
Family Bathroom
7' 1" x 5' 6" ( 2.16m x 1.68m )
Outside