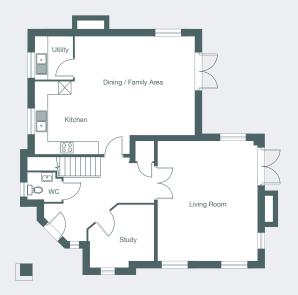

## GROUND FLOOR

## Dining / Family Area

5.76m x 4.60m 18'11" x 15'1"

## Living Room

5.76m x 4.71m 18'10" x 15'5"

### Study

3.11m max x 3.01m max 10'2" max x 9'10" max

#### Utility

2.06m x 1.81m 6'9" x 5'11"