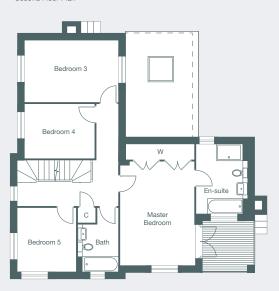

## FIRST FLOOR

## Master Bedroom with en-suite

4.91m x 3.51m x 16'1" x 11'6"

#### Bedroom 3

4.49m x 2.93m 14'9" x 9'7"

#### Bedroom 4

3.34m x 2.57m 11'0" x 8'5"

#### Bedroom 5

3.04m x 2.79m 10'0" x 9'2"