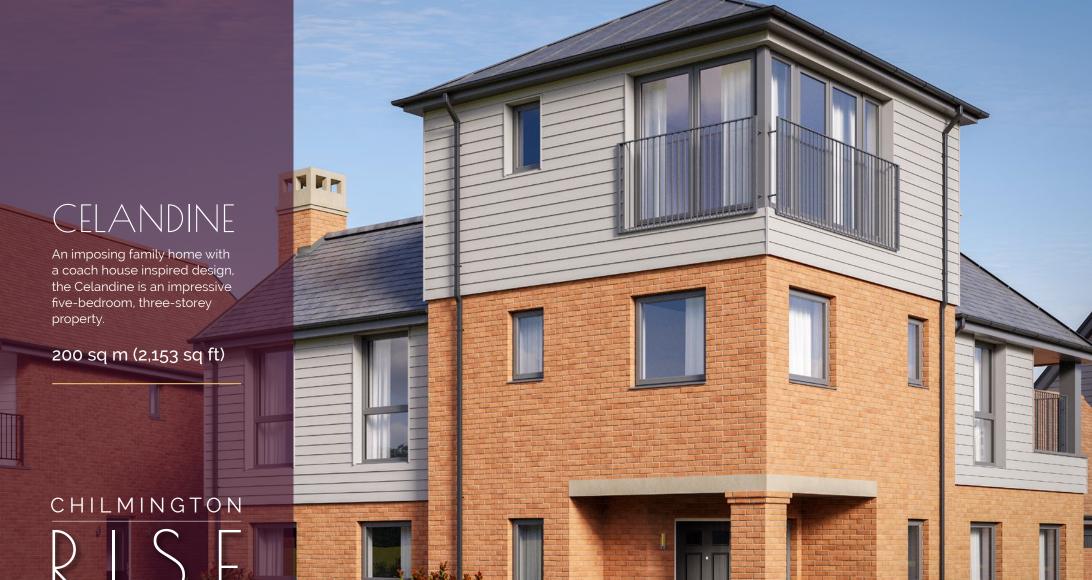

# CELANDINE

An imposing family home with a coach house inspired design, the Celandine is an impressive five-bedroom, three-storey property.

Allocation of garages, carports and off-road parking differs from plot to plot. For more information, please speak to the sales team.

## 200 sq m (2,153 sq ft)

With two sets of double doors opening onto the patio and garden, and no less than five Juliet balconies, the Celandine has all the features you could wish for in a family home.