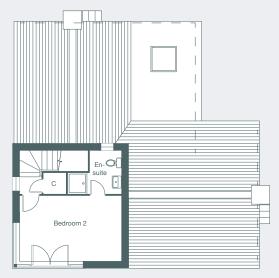

## SECOND FLOOR

#### Bedroom 2 with en-suite

4.83m x 3.06m x 15'10" x 10'0"

Sales Suite
Open Daily
Monday to Sunday 10am-5pm

**Telephone** 01233 622 206 01233 502 020

CELANDINE Plots 65, 67.