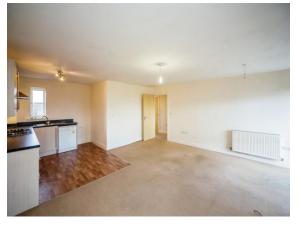

## Barley Mow View Ashford TN23 3FB

Open Plan Lounge/Kitchen 23' 1" x 17' 5" ( 7.04m x 5.31m ) Bedroom 1 15' 2" x 9' 6" ( 4.62m x 2.90m ) Bedroom 2 8' 4" x 8' 4" ( 2.54m x 2.54m ) Bathroom 6' 9" x 5' 7" ( 2.06m x 1.70m )