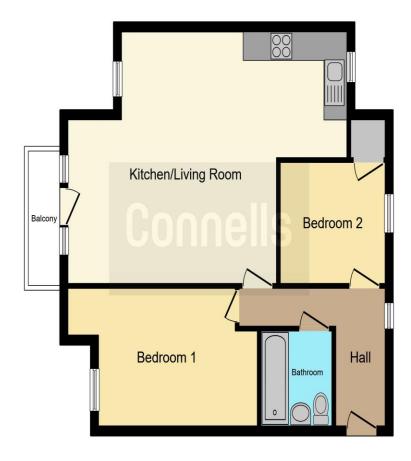

## Barley Mow View Ashford TN23 3FB

Open Plan Lounge/Kitchen 23' 1" x 17' 5" ( 7.04m x 5.31m ) Bedroom 1 15' 2" x 9' 6" ( 4.62m x 2.90m ) Bedroom 2 8' 4" x 8' 4" ( 2.54m x 2.54m ) Bathroom 6' 9" x 5' 7" ( 2.06m x 1.70m )

This floor plan is for illustrative purposes only. It is not drawn to scale. Any measurements, floor areas (including any total floor area), openings and orientation are approximate. No details are guaranteed, they cannot be relied upon for any purpose and they do not form part of any agreement. No liability is taken for any error, omission or misstatement. A party must rely upon its own inspection(s). Powered by www.focalagent.com