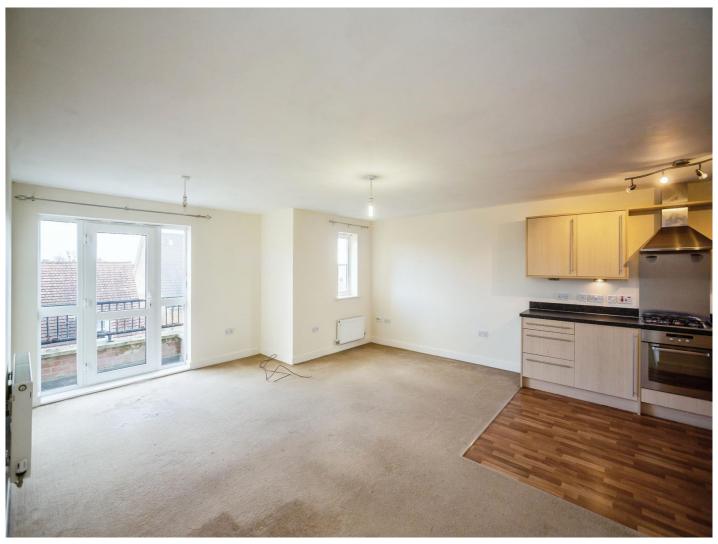

## Barley Mow View Ashford TN23 3FB

Open Plan Lounge/Kitchen 23' 1" x 17' 5" ( 7.04m x 5.31m ) Bedroom 1 15' 2" x 9' 6" ( 4.62m x 2.90m ) Bedroom 2 8' 4" x 8' 4" ( 2.54m x 2.54m ) Bathroom 6' 9" x 5' 7" ( 2.06m x 1.70m )