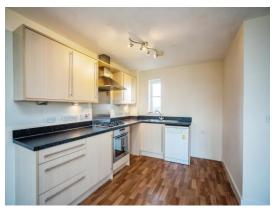

## Barley Mow View Ashford TN23 3FB

Open Plan Lounge/Kitchen 23' 1" x 17' 5" ( 7.04m x 5.31m ) Bedroom 1 15' 2" x 9' 6" ( 4.62m x 2.90m ) Bedroom 2 8' 4" x 8' 4" ( 2.54m x 2.54m ) Bathroom 6' 9" x 5' 7" ( 2.06m x 1.70m )