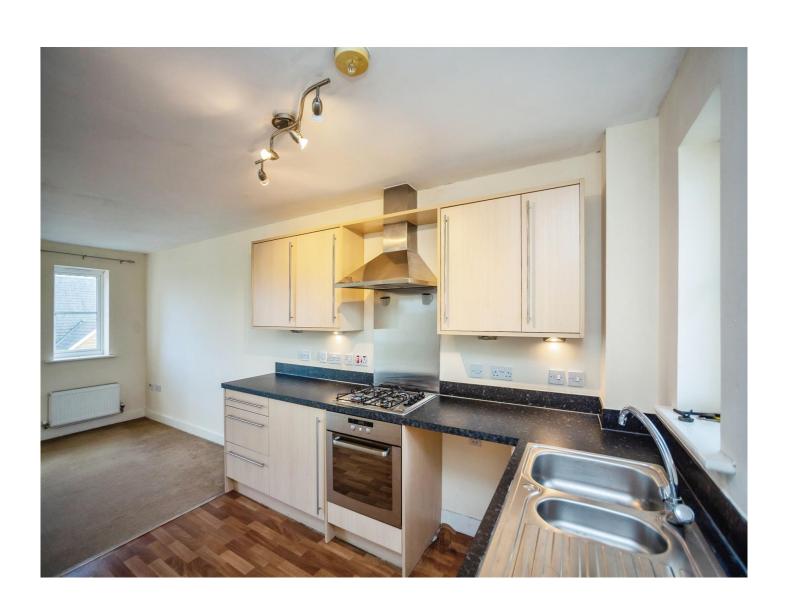

## Barley Mow View Ashford TN23 3FB

Open Plan Lounge/Kitchen 23' 1" x 17' 5" ( 7.04m x 5.31m ) Bedroom 1 15' 2" x 9' 6" ( 4.62m x 2.90m ) Bedroom 2 8' 4" x 8' 4" ( 2.54m x 2.54m ) Bathroom 6' 9" x 5' 7" ( 2.06m x 1.70m )