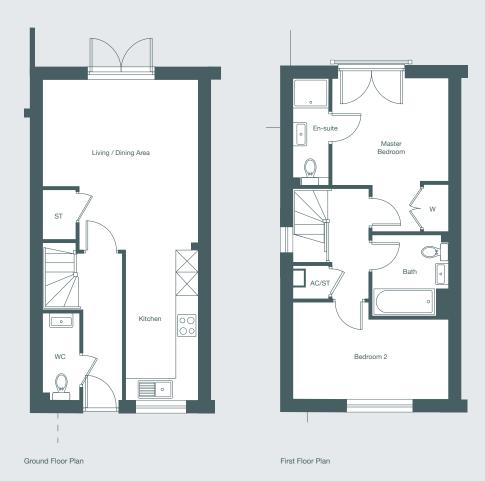

## 73 sq m (786 sq ft)

The ground floor hallway leads to the kitchen/living/dining area which occupies the whole of the ground floor. To the rear of the house double doors lead to the patio and garden.

The first floor features an impressive master bedroom with en-suite and two double doors opening up to a lovely Juliet balcony. Here you will also find the second bedroom and the family bathroom.

## GROUND FLOOR

Living / Dining Area

4.58m max x 4.22m max 15'0" max x 13'0" max

Kitchen

4.08m x 1.94m 13'5" x 6'4"

## FIRST FLOOR

Master Bedroom with en-suite 3.11m x 2.87m 10'2" x 9'5"

Dadraam 0

Bedroom 2

4.22m x 2.16m 13'10" x 7'1"