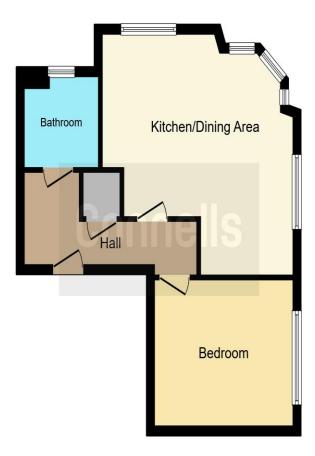

## Barley Mow View Ashford TN23 3FB

Open Plan Lounge/Kitchen 16' 5" x 16' 9" ( 5.00m x 5.11m ) Bedroom 12' 2" x 10' ( 3.71m x 3.05m ) Bathroom 5' 9" x 6' 7" ( 1.75m x 2.01m )

This floor plan is for illustrative purposes only. It is not drawn to scale. Any measurements, floor areas (including any total floor area), openings and orientation are approximate. No details are guaranteed, they cannot be relied upon for any purpose and they do not form part of any agreement. No liability is taken for any error, omission or misstatement. A party must rely upon its own inspection(s). Powered by www.focalagent.com