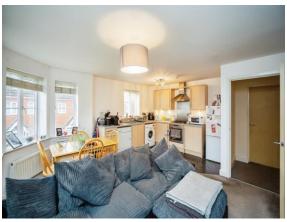

## Barley Mow View Ashford TN23 3FB

Open Plan Lounge/Kitchen 16' 5" x 16' 9" ( 5.00m x 5.11m ) Bedroom 12' 2" x 10' ( 3.71m x 3.05m ) Bathroom 5' 9" x 6' 7" ( 1.75m x 2.01m )

This floor plan is for illustrative purposes only. It is not drawn to scale. Any measurements, floor areas (including any total floor area), openings and orientation are approximate. No details are guaranteed, they cannot be relied upon for any purpose and they do not form part of any agreement. No liability is taken for any error, omission or misstatement. A party must rely upon its own inspection(s). Powered by www.focalagent.com