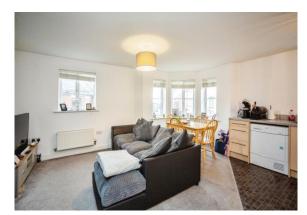

## Barley Mow View Ashford TN23 3FB

Open Plan Lounge/Kitchen 16' 5" x 16' 9" ( 5.00m x 5.11m ) Bedroom 12' 2" x 10' ( 3.71m x 3.05m ) Bathroom 5' 9" x 6' 7" ( 1.75m x 2.01m )

This floor plan is for illustrative purposes only. It is not drawn to scale. Any measurements, floor areas (including any total floor area), openings and orientation are approximate. No details are guaranteed, they cannot be relied upon for any purpose and they do not form part of any agreement. No liability is taken for any error, omission or misstatement. A party must rely upon its own inspection(s). Powered by www.focalagent.com