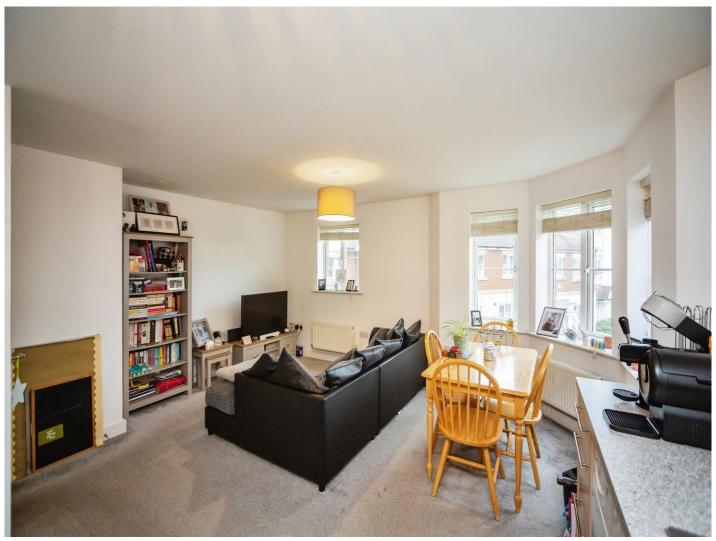

## Barley Mow View Ashford TN23 3FB

Open Plan Lounge/Kitchen 16' 5" x 16' 9" ( 5.00m x 5.11m ) Bedroom 12' 2" x 10' ( 3.71m x 3.05m ) Bathroom 5' 9" x 6' 7" ( 1.75m x 2.01m )

This floor plan is for illustrative purposes only. It is not drawn to scale. Any measurements, floor areas (including any total floor area), openings and orientation are approximate. No details are guaranteed, they cannot be relied upon for any purpose and they do not form part of any agreement. No liability is taken for any error, omission or misstatement. A party must rely upon its own inspection(s). Powered by www.focalagent.com