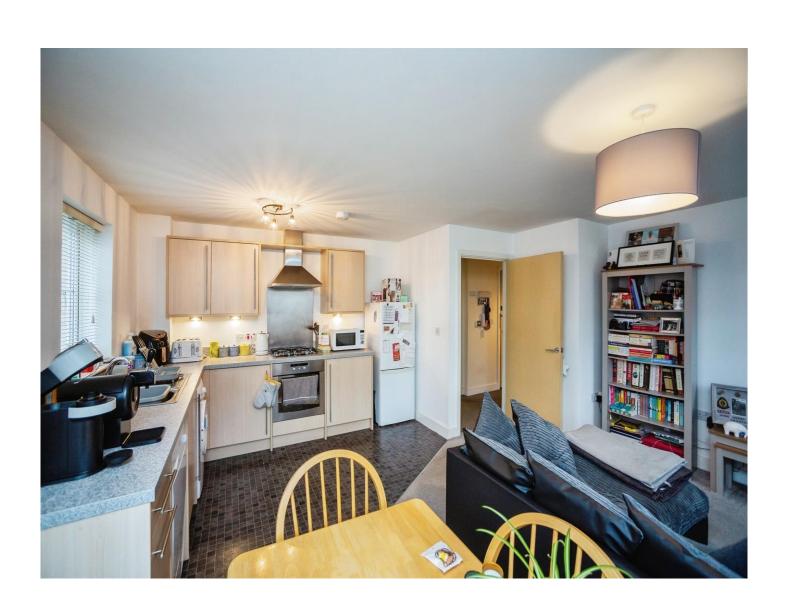

for sale

£185,000

Barley Mow View Ashford TN23 3FB

Lovely one bedroom apartment set in modern block on the outskirts of Ashford within easy reach of local shops, Waitrose supermarket and transport links to London and the channel ports. The property is superbly presented and comes with allocated car parking and lift to all floors.

## Barley Mow View Ashford TN23 3FB

Open Plan Lounge/Kitchen 16' 5" x 16' 9" ( 5.00m x 5.11m ) Bedroom 12' 2" x 10' ( 3.71m x 3.05m ) Bathroom 5' 9" x 6' 7" ( 1.75m x 2.01m )

This floor plan is for illustrative purposes only. It is not drawn to scale. Any measurements, floor areas (including any total floor area), openings and orientation are approximate. No details are guaranteed, they cannot be relied upon for any purpose and they do not form part of any agreement. No liability is taken for any error, omission or misstatement. A party must rely upon its own inspection(s). Powered by www.focalagent.com