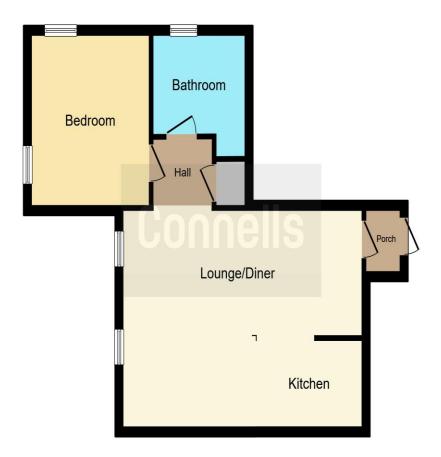

## Canterbury Road Ashford TN24 8LE

**Open Plan Kitchen/Lounge** 16' 6" x 14' 8" ( 5.03m x 4.47m )

Bedroom 14' 1" x 6' 6" ( 4.29m x 1.98m ) Bathroom 8' 6" x 7' 3" ( 2.59m x 2.21m )

This floor plan is for illustrative purposes only. It is not drawn to scale. Any measurements, floor areas (including any total floor area), openings and orientation are approximate. No details are guaranteed, they cannot be relied upon for any purpose and they do not form part of any agreement. No liability is taken for any error, omission or misstatement. A party must rely upon its own inspection(s). Powered by www.focalagent.com