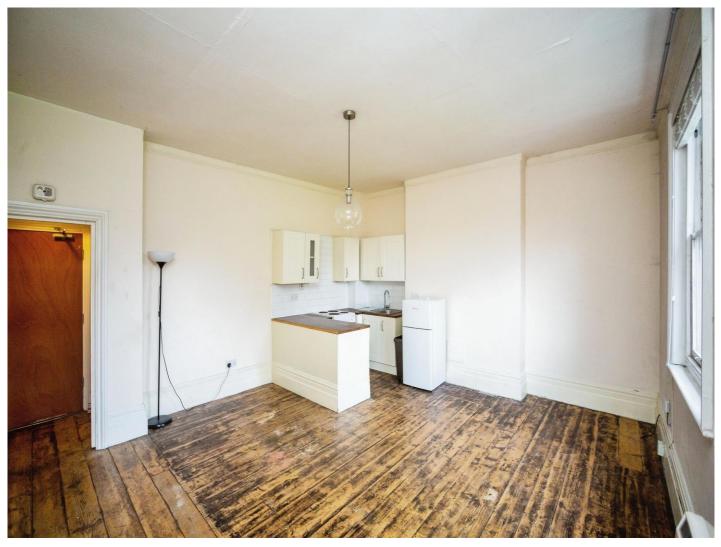

## Canterbury Road Ashford TN24 8LE

**Open Plan Kitchen/Lounge** 16' 6" x 14' 8" ( 5.03m x 4.47m )

Bedroom 14' 1" x 6' 6" ( 4.29m x 1.98m ) Bathroom 8' 6" x 7' 3" ( 2.59m x 2.21m )

This floor plan is for illustrative purposes only. It is not drawn to scale. Any measurements, floor areas (including any total floor area), openings and orientation are approximate. No details are guaranteed, they cannot be relied upon for any purpose and they do not form part of any agreement. No liability is taken for any error, omission or misstatement. A party must rely upon its own inspection(s). Powered by www.focalagent.com