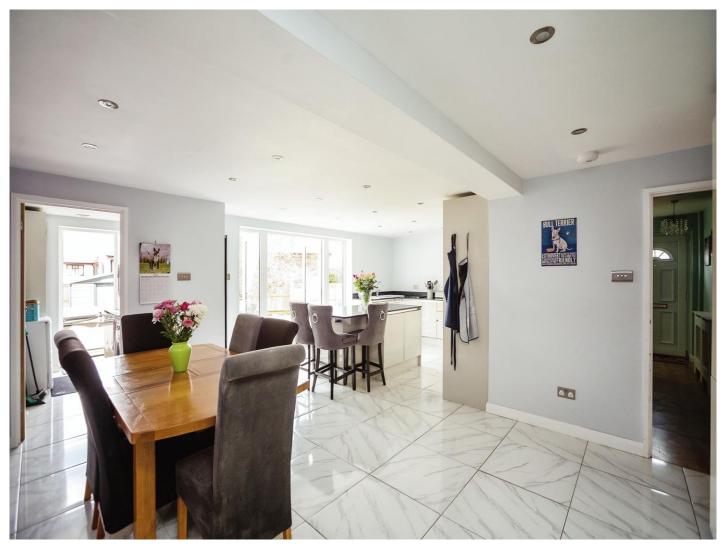

## **Entrance Hall**

Cloakroom

5' 9" x 3' 3" ( 1.75m x 0.99m )

Lounge

26' 7" x 10' 9" ( 8.10m x 3.28m ) **Kitchen/Diner** 

24' x 20' (7.32m x 6.10m) **Utility Room** 

8' 8" x 6' 1" ( 2.64m x 1.85m ) **Bedroom 1** 