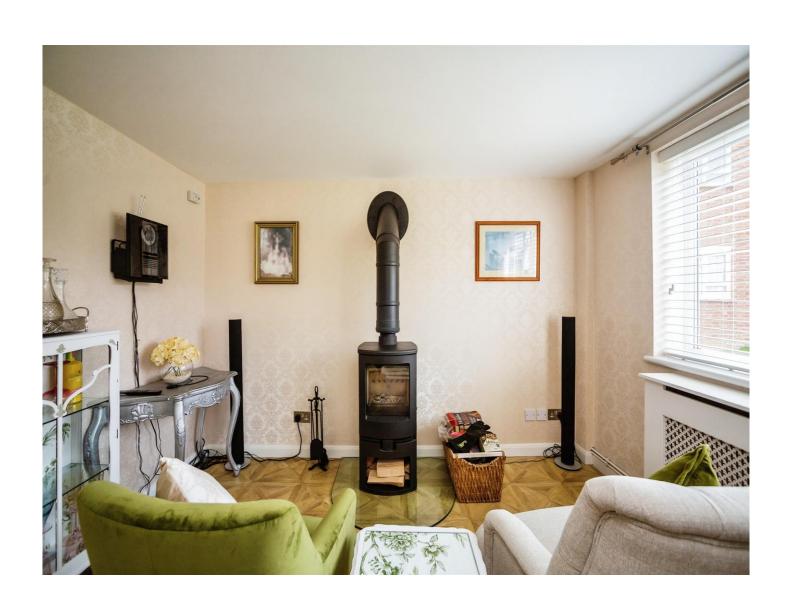

## **Entrance Hall**

Cloakroom

5' 9" x 3' 3" ( 1.75m x 0.99m )

Lounge

26' 7" x 10' 9" ( 8.10m x 3.28m ) **Kitchen/Diner** 

24' x 20' (7.32m x 6.10m) **Utility Room** 

8' 8" x 6' 1" ( 2.64m x 1.85m ) **Bedroom 1** 