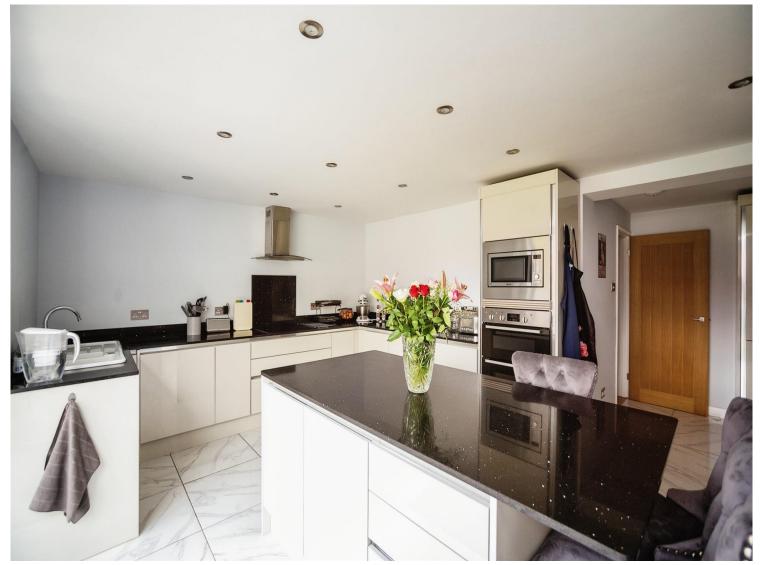

## **Entrance Hall**

Cloakroom

5' 9" x 3' 3" ( 1.75m x 0.99m )

Lounge

26' 7" x 10' 9" ( 8.10m x 3.28m ) **Kitchen/Diner** 

24' x 20' (7.32m x 6.10m) **Utility Room** 

8' 8" x 6' 1" ( 2.64m x 1.85m ) **Bedroom 1** 