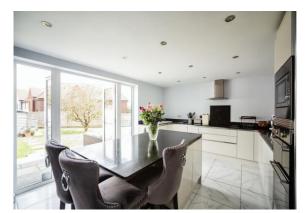

## **Entrance Hall**

Cloakroom

5' 9" x 3' 3" ( 1.75m x 0.99m )

Lounge

26' 7" x 10' 9" ( 8.10m x 3.28m ) **Kitchen/Diner** 

24' x 20' (7.32m x 6.10m) **Utility Room** 

8' 8" x 6' 1" ( 2.64m x 1.85m ) **Bedroom 1** 