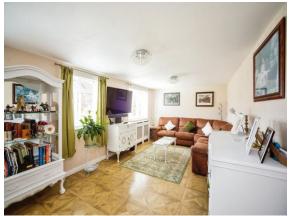

## **Entrance Hall**

Cloakroom

5' 9" x 3' 3" ( 1.75m x 0.99m )

Lounge

26' 7" x 10' 9" ( 8.10m x 3.28m ) **Kitchen/Diner** 

24' x 20' (7.32m x 6.10m) **Utility Room** 

8' 8" x 6' 1" ( 2.64m x 1.85m ) **Bedroom 1** 