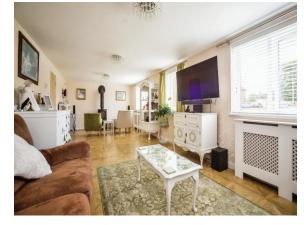

## **Entrance Hall**

Cloakroom

5' 9" x 3' 3" ( 1.75m x 0.99m )

Lounge

26' 7" x 10' 9" ( 8.10m x 3.28m ) **Kitchen/Diner** 

24' x 20' (7.32m x 6.10m) **Utility Room** 

8' 8" x 6' 1" ( 2.64m x 1.85m ) **Bedroom 1** 