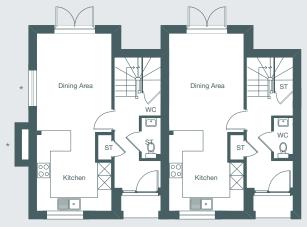

#### GROUND FLOOR

**Dining Area** 

4.34m x 3.27m 14'3" x 10'9"

Kitchen

3.55m x 3.27m 11'8" x 10'9"