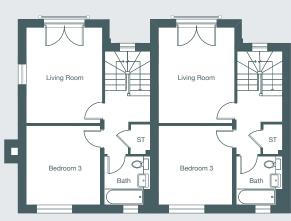

#### FIRST FLOOR

Living Room

4.25m x 3.27m x 13'11" x 10'9"

Bedroom 3

3.53m x 3.27m 11'7" x 10'9"