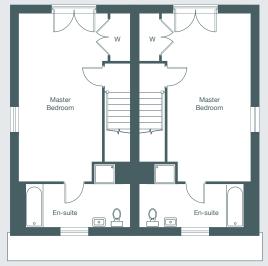

#### SECOND FLOOR

Master Bedroom with en-suite

6.75m x 3.34m 22'2" x 10'11"

Plots 55, 56, 77, 78, 80, 96, 202, 203, 204, 206, 207, 209, 210, 211, 213, 216, 217, 218, 222, 224, 225, 226, 227, 229, 242, 243.

Second Floor Plan Right

Floor plans, dimensions and CGI illustrations are indicative only and can be liable to change during construction. Please check with the sales agent if you require further information.