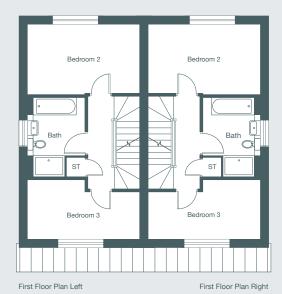

#### FIRST FLOOR

Bedroom 2

4.50m x 2.80m 14'9" x 9'2"

Bedroom 3

4.50m x 2.36m 14'9" x 7'9"