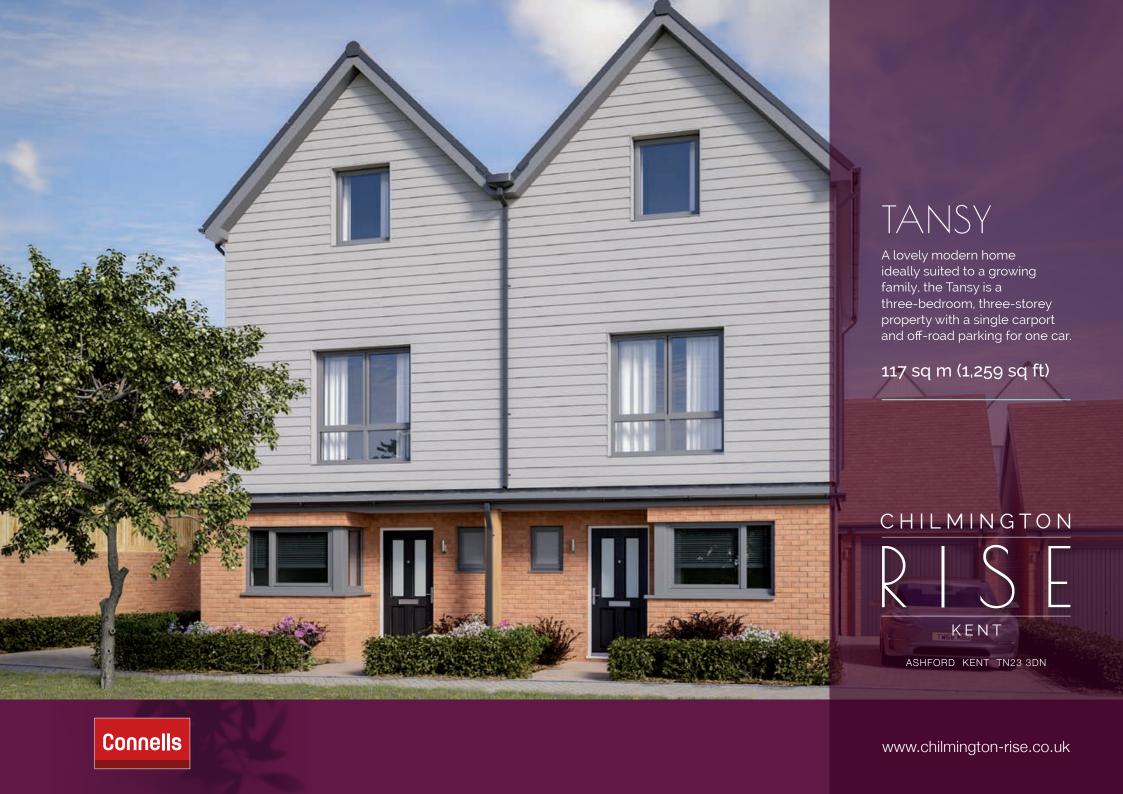

# TANSY

A lovely modern home ideally suited to a growing family, the Tansy is a three-bedroom, three-storey property with a single carport and off-road parking for one car.

## 117 sq m (1,259 sq ft)

With a traditional brick render to the ground floor and contemporary weatherboarding to the first and second floors, the Tansy is a handsome property.

Family living is centred around the ground floor. There are two bedrooms on the first floor with the master bedroom on the second.