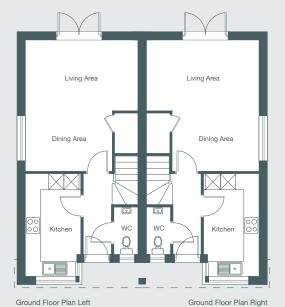

### GROUND FLOOR

Living Area

4.50m x 2.82m 14'9" x 9'3"

Dining Area

3.49m x 2.48m 11'6" x 8'2"

Kitchen

4.06m x 2.22m 13'4" x 7'3"