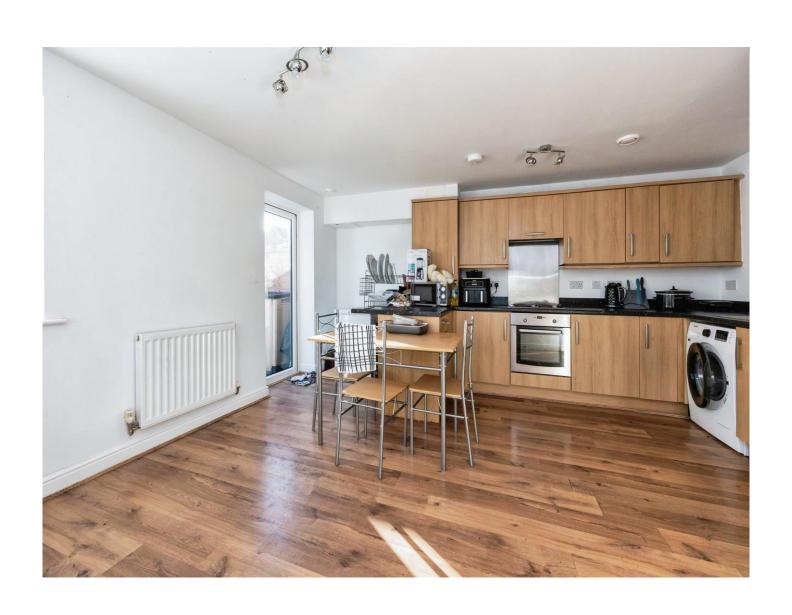

## Billington Grove Willesborough Ashford TN24 0FY

Entrance Hallway 7' 4" x 17' 1" ( 2.24m x 5.21m ) Kitchen/Diner

15' 7" x 16' 4" ( 4.75m x 4.98m )

Bedroom 3

13' 2" x 8' 7" ( 4.01m x 2.62m )

Cloakroom

7' 7" x 3' 7" ( 2.31m x 1.09m )

**First Floor** 

**Bedroom 2** 

11' 4" x 16' 3" ( 3.45m x 4.95m )

Lounge

6' 4" x 7' 5" ( 1.93m x 2.26m )

**Bathroom** 

6' 4" x 7' 5" ( 1.93m x 2.26m )