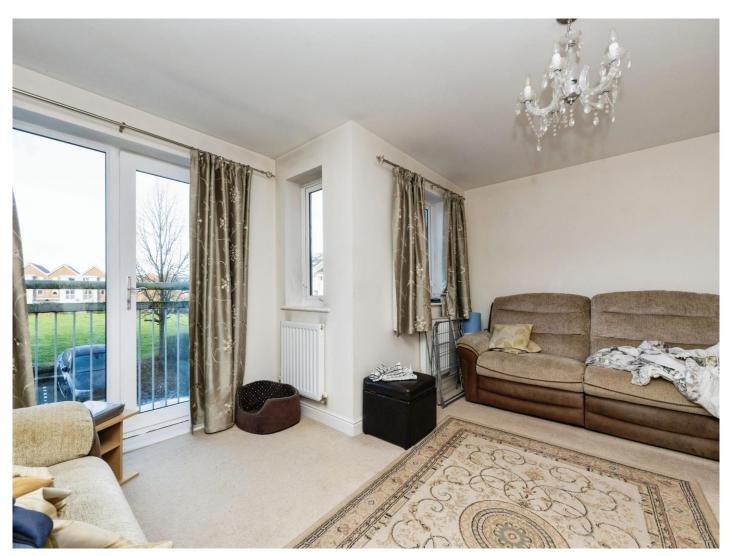

**First Floor** 

**Bedroom 2** 

11' 4" x 16' 3" ( 3.45m x 4.95m )

Lounge

6' 4" x 7' 5" ( 1.93m x 2.26m )

**Bathroom** 

6' 4" x 7' 5" ( 1.93m x 2.26m )