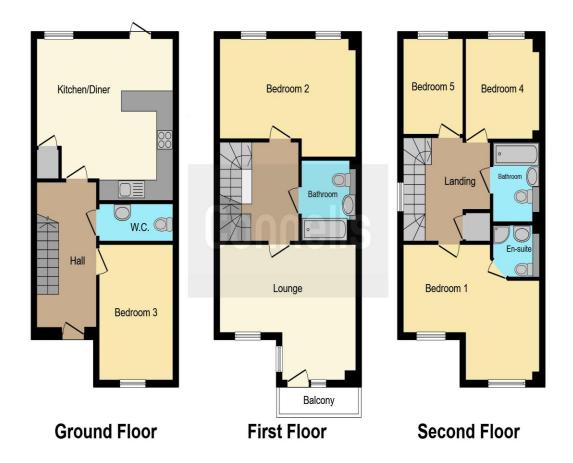

## Billington Grove Willesborough Ashford TN24 0FY

Entrance Hallway 7' 4" x 17' 1" ( 2.24m x 5.21m ) Kitchen/Diner

15' 7" x 16' 4" ( 4.75m x 4.98m )

Bedroom 3

13' 2" x 8' 7" ( 4.01m x 2.62m )

Cloakroom

7' 7" x 3' 7" ( 2.31m x 1.09m )

**First Floor** 

**Bedroom 2** 

11' 4" x 16' 3" ( 3.45m x 4.95m )

Lounge

6' 4" x 7' 5" ( 1.93m x 2.26m )

**Bathroom** 

6' 4" x 7' 5" ( 1.93m x 2.26m )

## **Second Floor**

**Bedroom 1** 

13' 6" x 16' 4" ( 4.11m x 4.98m )

**En-Suite** 

4'8" x 5' (1.42m x 1.52m)

Bedroom 4

10' 6" x 8' 9" ( 3.20m x 2.67m ) **Bedroom 5** 

9' 3" x 7' 1" ( 2.82m x 2.16m )

Bathroom

5' 5" x 7' 7" ( 1.65m x 2.31m )

**Agents Note** 

The sellers advise that they pay £240.00 per annum as a contribution towards upkeep.

This floor plan is for illustrative purposes only. It is not drawn to scale. Any measurements, floor areas (including any total floor area), openings and orientation are approximate. No details are guaranteed, they cannot be relied upon for any purpose and they do not form part of any agreement. No liability is taken for any error, omission or misstatement. A party must rely upon its own inspection(s). Powered by www.focalagent.com