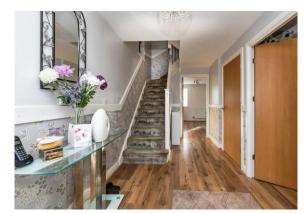

## Billington Grove Willesborough Ashford TN24 0FY

Entrance Hallway 7' 4" x 17' 1" ( 2.24m x 5.21m ) Kitchen/Diner

15' 7" x 16' 4" ( 4.75m x 4.98m )

Bedroom 3

13' 2" x 8' 7" ( 4.01m x 2.62m )

Cloakroom

7' 7" x 3' 7" ( 2.31m x 1.09m )