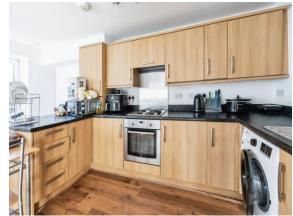

## Billington Grove Willesborough Ashford TN24 0FY

Entrance Hallway 7' 4" x 17' 1" ( 2.24m x 5.21m ) Kitchen/Diner

15' 7" x 16' 4" ( 4.75m x 4.98m )

Bedroom 3

13' 2" x 8' 7" ( 4.01m x 2.62m )

Cloakroom

7' 7" x 3' 7" ( 2.31m x 1.09m )