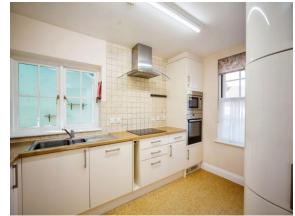

## **Entrance Hall**

Lounge

15' 9" x 13' (4.80m x 3.96m)

**Dining Area** 

12' 3" x 7' 11" ( 3.73m x 2.41m )

Kitchen

12' 3" x 7' 5" ( 3.73m x 2.26m ) **Conservatory** 

13' 1" x 7' 8" ( 3.99m x 2.34m ) **Bedroom 1** 