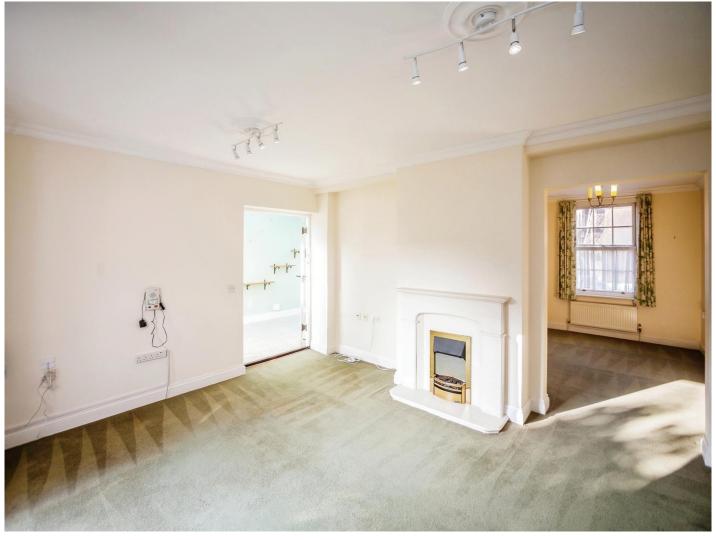

## **Entrance Hall**

Lounge

15' 9" x 13' (4.80m x 3.96m)

**Dining Area** 

12' 3" x 7' 11" ( 3.73m x 2.41m )

Kitchen

12' 3" x 7' 5" ( 3.73m x 2.26m ) **Conservatory** 

13' 1" x 7' 8" ( 3.99m x 2.34m ) **Bedroom 1** 