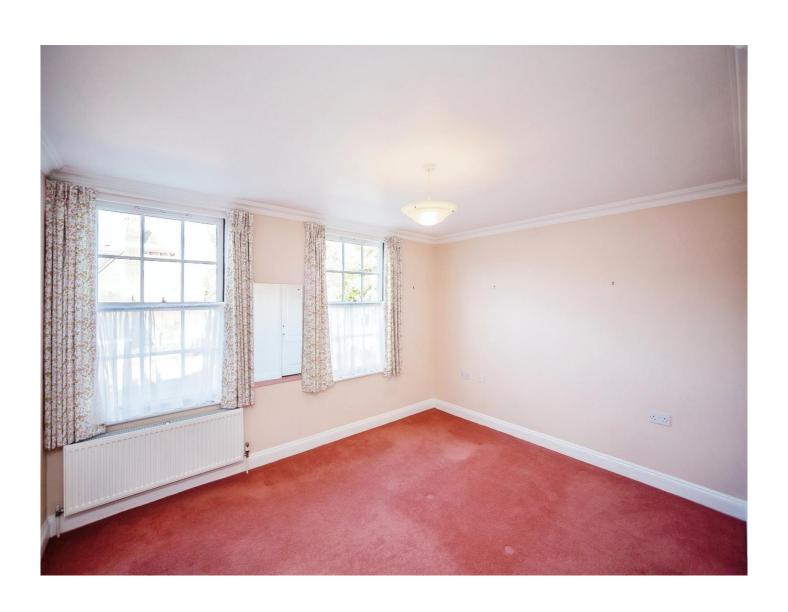

## **Entrance Hall**

Lounge

15' 9" x 13' (4.80m x 3.96m)

**Dining Area** 

12' 3" x 7' 11" ( 3.73m x 2.41m )

Kitchen

12' 3" x 7' 5" ( 3.73m x 2.26m ) **Conservatory** 

13' 1" x 7' 8" ( 3.99m x 2.34m ) **Bedroom 1** 