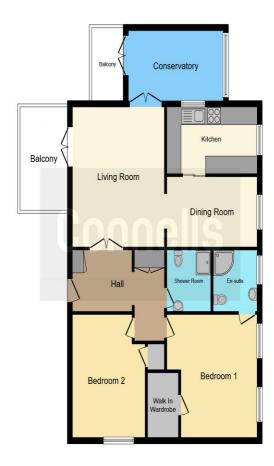

## **Entrance Hall**

Lounge

15' 9" x 13' (4.80m x 3.96m)

**Dining Area** 

12' 3" x 7' 11" ( 3.73m x 2.41m )

Kitchen

12' 3" x 7' 5" ( 3.73m x 2.26m ) **Conservatory** 

13' 1" x 7' 8" ( 3.99m x 2.34m ) **Bedroom 1** 

13' 8" x 12' 9" ( 4.17m x 3.89m )

**En-Suite** 

6' 10" x 6' 3" ( 2.08m x 1.91m ) **Bedroom 2** 

13'8" x 10' (4.17m x 3.05m)

Bathroom

6' 9" x 6' 1" (  $2.06m \times 1.85m$  ) **Outside** 

Garage

**Communal Gardens** 

**Communial Satellite System** 

Currently a charge of £120.00 per annum

This floor plan is for illustrative purposes only. It is not drawn to scale. Any measurements, floor areas (including any total floor area), openings and orientation are approximate. No details are guaranteed, they cannot be relied upon for any purpose and they do not form part of any agreement. No liability is taken for any error, omission or misstatement. A party must rely upon its own inspection(s). Powered by www.focalagent.com