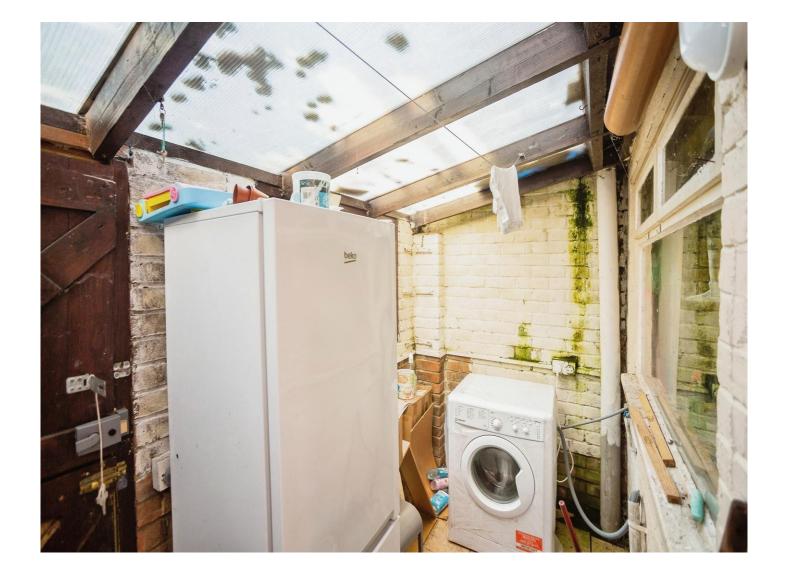

### Hythe Road Ashford TN24 8PU

Lounge 13' 8" x 10' 7" ( 4.17m x 3.23m ) Kitchen 13' 5" x 10' 5" ( 4.09m x 3.17m ) Lean-To 9' 6" x 5' 1" ( 2.90m x 1.55m ) Bedroom 1 12' 5" x 10' 5" ( 3.78m x 3.17m ) Bedroom 2 9' 3" x 8' ( 2.82m x 2.44m ) Bathroom 10' 8" x 4' 3" ( 3.25m x 1.30m ) Rear Garden