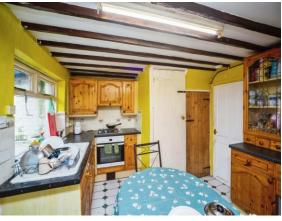

### Hythe Road Ashford TN24 8PU

Lounge 13' 8" x 10' 7" ( 4.17m x 3.23m ) Kitchen 13' 5" x 10' 5" ( 4.09m x 3.17m ) Lean-To 9' 6" x 5' 1" ( 2.90m x 1.55m ) Bedroom 1 12' 5" x 10' 5" ( 3.78m x 3.17m ) Bedroom 2 9' 3" x 8' ( 2.82m x 2.44m ) Bathroom 10' 8" x 4' 3" ( 3.25m x 1.30m ) Rear Garden