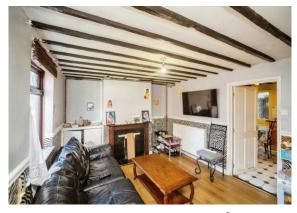

### Hythe Road Ashford TN24 8PU

Lounge 13' 8" x 10' 7" ( 4.17m x 3.23m ) Kitchen 13' 5" x 10' 5" ( 4.09m x 3.17m ) Lean-To 9' 6" x 5' 1" ( 2.90m x 1.55m ) Bedroom 1 12' 5" x 10' 5" ( 3.78m x 3.17m ) Bedroom 2 9' 3" x 8' ( 2.82m x 2.44m ) Bathroom 10' 8" x 4' 3" ( 3.25m x 1.30m ) Rear Garden