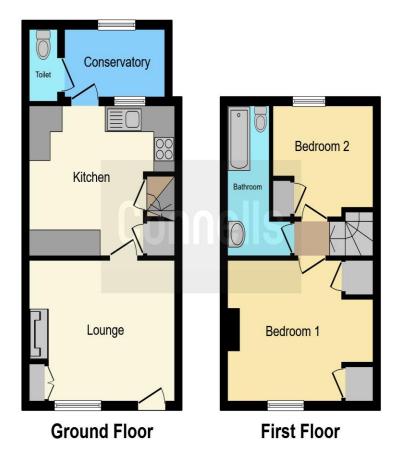

### Hythe Road Ashford TN24 8PU

Lounge 13' 8" x 10' 7" ( 4.17m x 3.23m ) Kitchen 13' 5" x 10' 5" ( 4.09m x 3.17m ) Lean-To 9' 6" x 5' 1" ( 2.90m x 1.55m ) Bedroom 1 12' 5" x 10' 5" ( 3.78m x 3.17m ) Bedroom 2 9' 3" x 8' ( 2.82m x 2.44m ) Bathroom 10' 8" x 4' 3" ( 3.25m x 1.30m ) Rear Garden

This floor plan is for illustrative purposes only. It is not drawn to scale. Any measurements, floor areas (including any total floor area), openings and orientation are approximate. No details are guaranteed, they cannot be relied upon for any purpose and they do not form part of any agreement. No liability is taken for any error, omission or misstatement. A party must rely upon its own inspection(s). Powered by www.focalagent.com