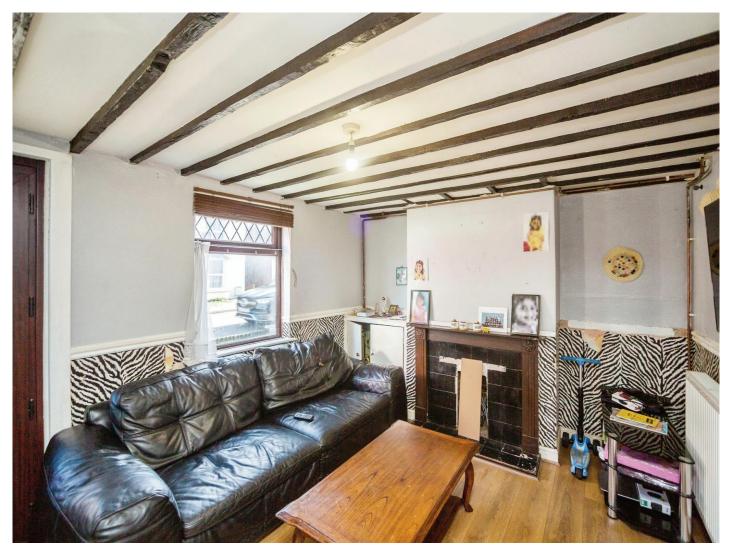

### Hythe Road Ashford TN24 8PU

Lounge 13' 8" x 10' 7" ( 4.17m x 3.23m ) Kitchen 13' 5" x 10' 5" ( 4.09m x 3.17m ) Lean-To 9' 6" x 5' 1" ( 2.90m x 1.55m ) Bedroom 1 12' 5" x 10' 5" ( 3.78m x 3.17m ) Bedroom 2 9' 3" x 8' ( 2.82m x 2.44m ) Bathroom 10' 8" x 4' 3" ( 3.25m x 1.30m ) Rear Garden