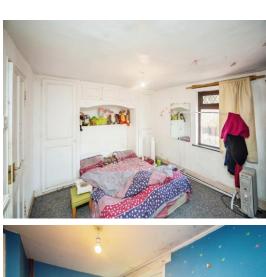

### Hythe Road Ashford TN24 8PU

Lounge 13' 8" x 10' 7" ( 4.17m x 3.23m ) Kitchen 13' 5" x 10' 5" ( 4.09m x 3.17m ) Lean-To 9' 6" x 5' 1" ( 2.90m x 1.55m ) Bedroom 1 12' 5" x 10' 5" ( 3.78m x 3.17m ) Bedroom 2 9' 3" x 8' ( 2.82m x 2.44m ) Bathroom 10' 8" x 4' 3" ( 3.25m x 1.30m ) Rear Garden