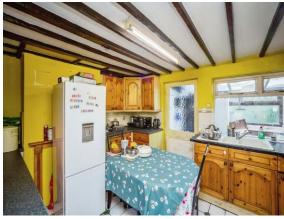

### Hythe Road Ashford TN24 8PU

Lounge 13' 8" x 10' 7" ( 4.17m x 3.23m ) Kitchen 13' 5" x 10' 5" ( 4.09m x 3.17m ) Lean-To 9' 6" x 5' 1" ( 2.90m x 1.55m ) Bedroom 1 12' 5" x 10' 5" ( 3.78m x 3.17m ) Bedroom 2 9' 3" x 8' ( 2.82m x 2.44m ) Bathroom 10' 8" x 4' 3" ( 3.25m x 1.30m ) Rear Garden