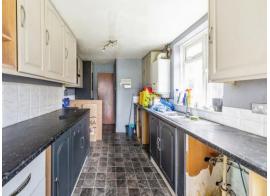

### Linden Crescent Folkestone CT19 5SD

#### Lounge

14' 6" x 11' 8" ( 4.42m x 3.56m ) **Dining Room** 12' 2" x 9' 7" ( 3.71m x 2.92m ) **Kitchen** 22' 8" x 8' 6" ( 6.91m x 2.59m ) **Bedroom 1** 14' 5" x 15' 1" ( 4.39m x 4.60m ) **Bedroom 2** 9' 7" x 12' 4" ( 2.92m x 3.76m ) **Bedroom 3** 14' 6" x 15' 1" ( 4.42m x 4.60m ) **Bedroom 4** 9' 8" x 10' 5" ( 2.95m x 3.17m ) **Bathroom** 11' 2" x 8' 9" ( 3.40m x 2.67m )