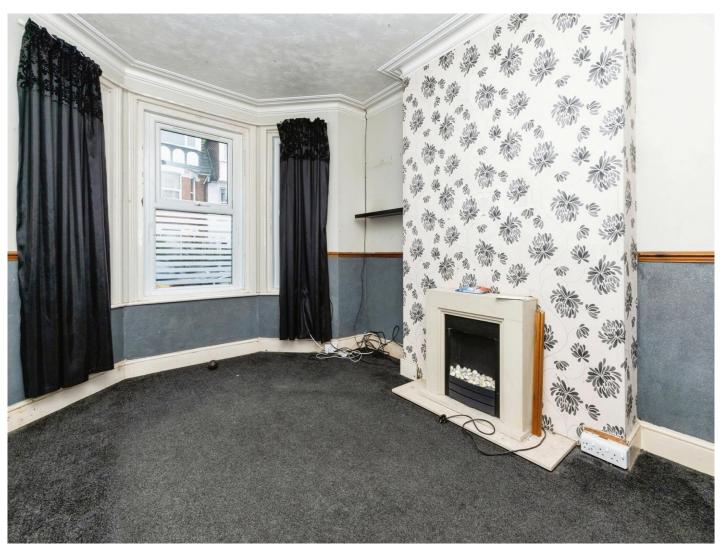

#### Lounge

14' 6" x 11' 8" ( 4.42m x 3.56m ) **Dining Room** 12' 2" x 9' 7" ( 3.71m x 2.92m ) **Kitchen** 22' 8" x 8' 6" ( 6.91m x 2.59m ) **Bedroom 1** 14' 5" x 15' 1" ( 4.39m x 4.60m ) **Bedroom 2** 9' 7" x 12' 4" ( 2.92m x 3.76m ) **Bedroom 3** 14' 6" x 15' 1" ( 4.42m x 4.60m ) **Bedroom 4** 9' 8" x 10' 5" ( 2.95m x 3.17m ) **Bathroom** 11' 2" x 8' 9" ( 3.40m x 2.67m )