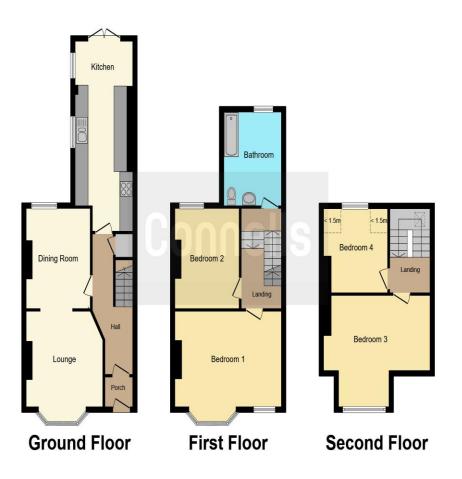

#### Lounge

14' 6" x 11' 8" ( 4.42m x 3.56m ) **Dining Room** 12' 2" x 9' 7" ( 3.71m x 2.92m ) **Kitchen** 22' 8" x 8' 6" ( 6.91m x 2.59m ) **Bedroom 1** 14' 5" x 15' 1" ( 4.39m x 4.60m ) **Bedroom 2** 9' 7" x 12' 4" ( 2.92m x 3.76m ) **Bedroom 3** 14' 6" x 15' 1" ( 4.42m x 4.60m ) **Bedroom 4** 9' 8" x 10' 5" ( 2.95m x 3.17m ) **Bathroom** 11' 2" x 8' 9" ( 3.40m x 2.67m )

This floor plan is for illustrative purposes only. It is not drawn to scale. Any measurements, floor areas (including any total floor area), openings and orientation are approximate. No details are guaranteed, they cannot be relied upon for any purpose and they do not form part of any agreement. No liability is taken for any error, omission or misstatement. A party must rely upon its own inspection(s). Powered by www.focalagent.com