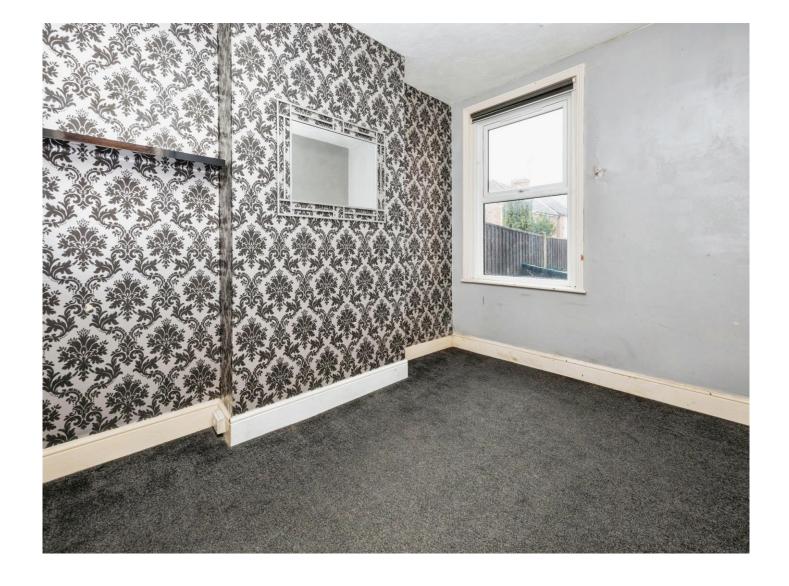

#### Lounge

14' 6" x 11' 8" ( 4.42m x 3.56m ) **Dining Room** 12' 2" x 9' 7" ( 3.71m x 2.92m ) **Kitchen** 22' 8" x 8' 6" ( 6.91m x 2.59m ) **Bedroom 1** 14' 5" x 15' 1" ( 4.39m x 4.60m ) **Bedroom 2** 9' 7" x 12' 4" ( 2.92m x 3.76m ) **Bedroom 3** 14' 6" x 15' 1" ( 4.42m x 4.60m ) **Bedroom 4** 9' 8" x 10' 5" ( 2.95m x 3.17m ) **Bathroom** 11' 2" x 8' 9" ( 3.40m x 2.67m )