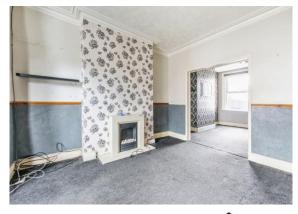

#### Lounge

14' 6" x 11' 8" ( 4.42m x 3.56m ) **Dining Room** 12' 2" x 9' 7" ( 3.71m x 2.92m ) **Kitchen** 22' 8" x 8' 6" ( 6.91m x 2.59m ) **Bedroom 1** 14' 5" x 15' 1" ( 4.39m x 4.60m ) **Bedroom 2** 9' 7" x 12' 4" ( 2.92m x 3.76m ) **Bedroom 3** 14' 6" x 15' 1" ( 4.42m x 4.60m ) **Bedroom 4** 9' 8" x 10' 5" ( 2.95m x 3.17m ) **Bathroom** 11' 2" x 8' 9" ( 3.40m x 2.67m )