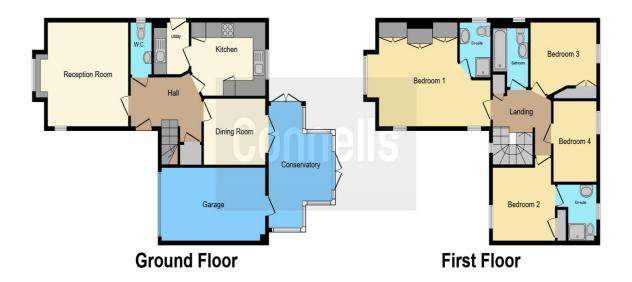

Consevatory

10' 3" x 16' 3" (3.12m x 4.95m)

Cloakroom

7' 4" x 3' 4" ( 2.24m x 1.02m ) **Bedroom1** 

20' 1"  $x_1^2$  (  $6.12m \times 3.96m$  )

**En-Suite** 

5' 7" x 5' 9" ( 1.70m x 1.75m )

**Bedroom 2** 

10' 8"  $\times$  9' 4" ( 3.25m  $\times$  2.84m )

**En-Suite** 

7' 5" x 5' 9" ( 2.26m x 1.75m )

Bedroom 3

9' 8" x 9' 1" ( 2.95m x 2.77m ) **Bedroom 4** 

7' 4" x 9' 2" ( 2.24m x 2.79m ) **Bathroom** 

 $8^{\scriptscriptstyle '}\,7^{\scriptscriptstyle ''}\,x$   $6^{\scriptscriptstyle '}\,4^{\scriptscriptstyle ''}$  (  $2.62m\,x$  1.93m )

This floor plan is for illustrative purposes only. It is not drawn to scale. Any measurements, floor areas (including any total floor area), openings and orientation are approximate. No details are guaranteed, they cannot be relied upon for any purpose and they do not form part of any agreement. No liability is taken for any error, omission or misstatement. A party must rely upon its own inspection(s). Powered by www.focalagent.com