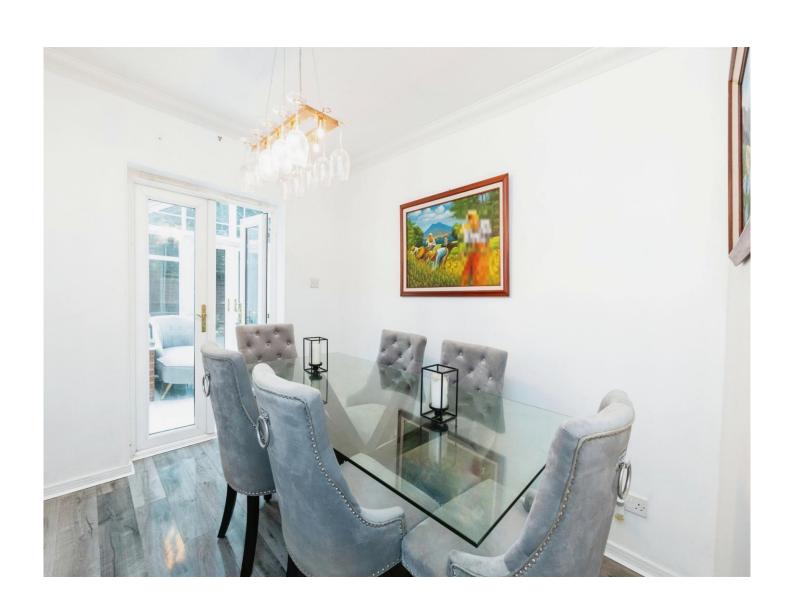

## Harrow Way Kingsnorth Ashford TN23 3JB

Lounge

14' 9" x 13' (4.50m x 3.96m)

**Dining Room** 

10' x 8' 7" ( 3.05m x 2.62m )

Kitchen

10' 9" x 9' 3" ( 3.28m x 2.82m ) **Utility Room** 5' x 7' 2" ( 1.52m x 2.18m )