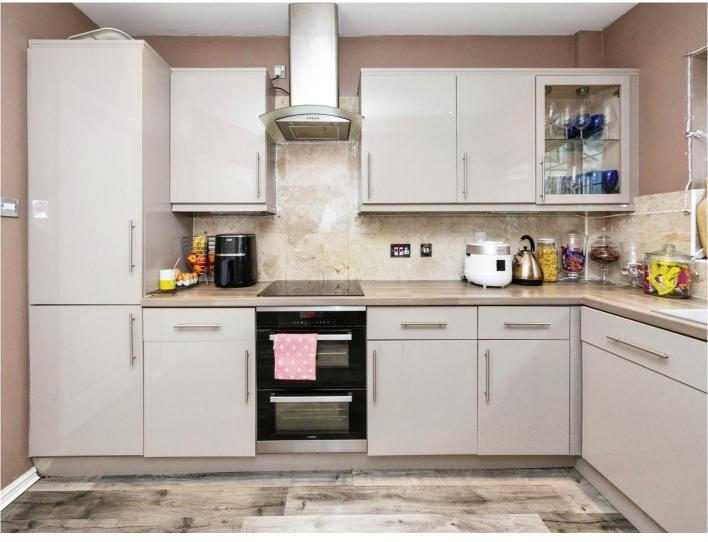

## Harrow Way Kingsnorth Ashford TN23 3JB

Lounge

14' 9" x 13' (4.50m x 3.96m)

**Dining Room** 

10' x 8' 7" ( 3.05m x 2.62m )

Kitchen

10' 9" x 9' 3" ( 3.28m x 2.82m ) **Utility Room** 5' x 7' 2" ( 1.52m x 2.18m )