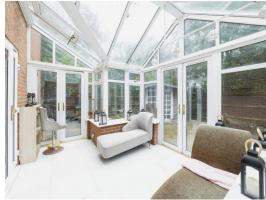

Consevatory

10' 3" x 16' 3" (3.12m x 4.95m)

Cloakroom

7' 4" x 3' 4" ( 2.24m x 1.02m ) **Bedroom1** 

20' 1"  $x_1^2$  (  $6.12m \times 3.96m$  )

**En-Suite** 

5' 7" x 5' 9" ( 1.70m x 1.75m )

**Bedroom 2** 