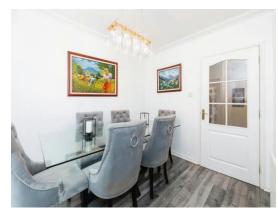

## Harrow Way Kingsnorth Ashford TN23 3JB

Lounge

14' 9" x 13' (4.50m x 3.96m)

**Dining Room** 

10' x 8' 7" ( 3.05m x 2.62m )

Kitchen

10' 9" x 9' 3" ( 3.28m x 2.82m ) **Utility Room** 5' x 7' 2" ( 1.52m x 2.18m )