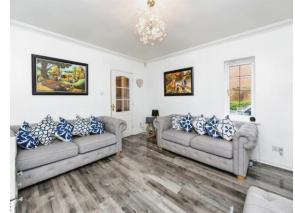

## Harrow Way Kingsnorth Ashford TN23 3JB

Lounge

14' 9" x 13' (4.50m x 3.96m)

**Dining Room** 

10' x 8' 7" ( 3.05m x 2.62m )

Kitchen

10' 9" x 9' 3" ( 3.28m x 2.82m ) **Utility Room** 5' x 7' 2" ( 1.52m x 2.18m )