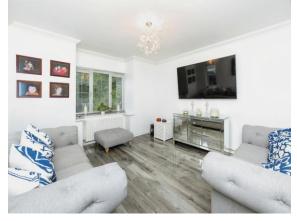

## Harrow Way Kingsnorth Ashford TN23 3JB

Lounge

14' 9" x 13' (4.50m x 3.96m)

**Dining Room** 

10' x 8' 7" ( 3.05m x 2.62m )

Kitchen

10' 9" x 9' 3" ( 3.28m x 2.82m ) **Utility Room** 5' x 7' 2" ( 1.52m x 2.18m )