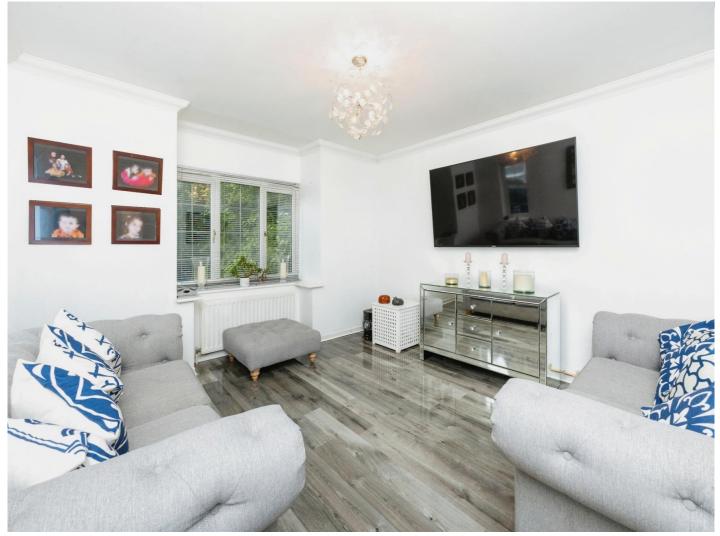

#### Harrow Way Kingsnorth Ashford TN23 3JB

Lounge 14' 9" x 13' (4.50m x 3.96m) Dining Room 10' x 8' 7" (3.05m x 2.62m) Kitchen 10' 9" x 9' 3" (3.28m x 2.82m) Utility Room 5' x 7' 2" (1.52m x 2.18m) Consevatory 10' 3" x 16' 3" (3.12m x 4.95m) Cloakroom 7' 4" x 3' 4" (2.24m x 1.02m) Bedroom1 20' 1" x 13' (6.12m x 3.96m) En-Suite 5' 7" x 5' 9" (1.70m x 1.75m)