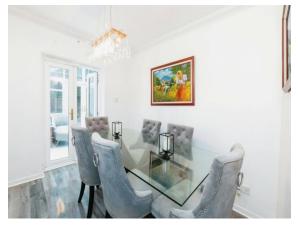

#### Harrow Way Kingsnorth Ashford TN23 3JB

Lounge 14' 9" x 13' (4.50m x 3.96m) Dining Room 10' x 8' 7" (3.05m x 2.62m) Kitchen 10' 9" x 9' 3" (3.28m x 2.82m) Utility Room 5' x 7' 2" (1.52m x 2.18m) Consevatory 10' 3" x 16' 3" (3.12m x 4.95m) Cloakroom 7' 4" x 3' 4" (2.24m x 1.02m) Bedroom1 20' 1" x 13' (6.12m x 3.96m) En-Suite 5' 7" x 5' 9" (1.70m x 1.75m)