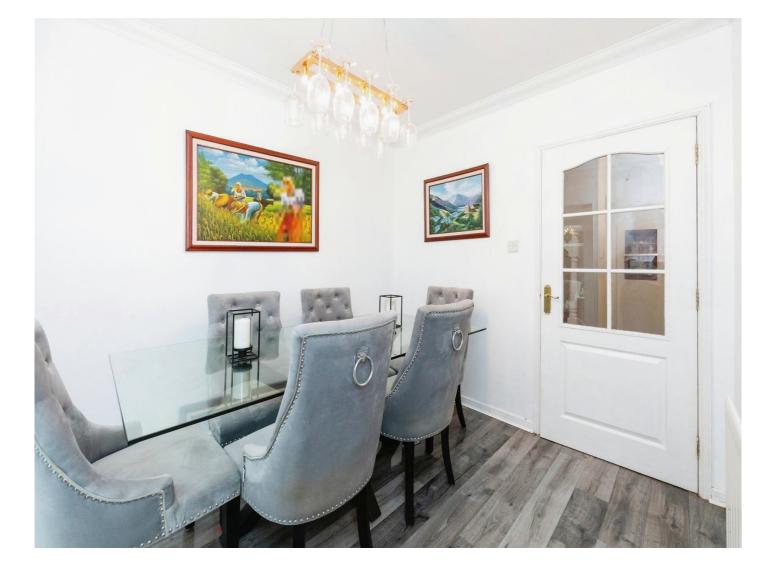

#### Harrow Way Kingsnorth Ashford TN23 3JB

Lounge 14' 9" x 13' (4.50m x 3.96m) Dining Room 10' x 8' 7" (3.05m x 2.62m) Kitchen 10' 9" x 9' 3" (3.28m x 2.82m) Utility Room 5' x 7' 2" (1.52m x 2.18m) Consevatory 10' 3" x 16' 3" (3.12m x 4.95m) Cloakroom 7' 4" x 3' 4" (2.24m x 1.02m) Bedroom1 20' 1" x 13' (6.12m x 3.96m) En-Suite 5' 7" x 5' 9" (1.70m x 1.75m)