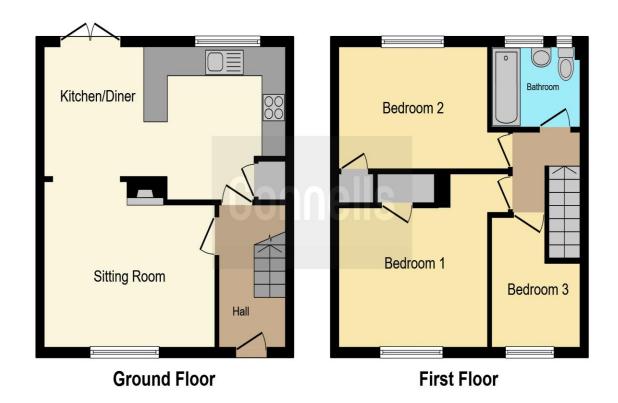

## Common Way Hothfield Ashford TN26 1EF

Lounge 9' 6" x 13' 9" ( 2.90m x 4.19m ) Kitchen/Diner

20' 2" x 10' 7" ( 6.15m x 3.23m )

Bedroom 1

11' 3" x 11' 7" ( 3.43m x 3.53m ) **Bedroom 2** 

8' 5" x 14' 2" ( 2.57m x 4.32m ) **Bedroom 3** 

8' 7" x 9' 1" ( 2.62m x 2.77m )

Bathroom

5' 4" x 7' 5" ( 1.63m x 2.26m ) Outbuilding

10' 7" x 7' 1" ( 3.23m x 2.16m )

This floor plan is for illustrative purposes only. It is not drawn to scale. Any measurements, floor areas (including any total floor area), openings and orientation are approximate. No details are guaranteed, they cannot be relied upon for any purpose and they do not form part of any agreement. No liability is taken for any error, omission or misstatement. A party must rely upon its own inspection(s). Powered by www.focalagent.com