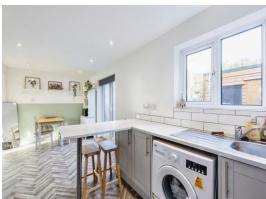

## Common Way Hothfield Ashford TN26 1EF

Lounge 9' 6" x 13' 9" ( 2.90m x 4.19m ) Kitchen/Diner

20' 2" x 10' 7" ( 6.15m x 3.23m )

Bedroom 1

11' 3" x 11' 7" ( 3.43m x 3.53m ) **Bedroom 2** 

8' 5" x 14' 2" ( 2.57m x 4.32m ) **Bedroom 3** 