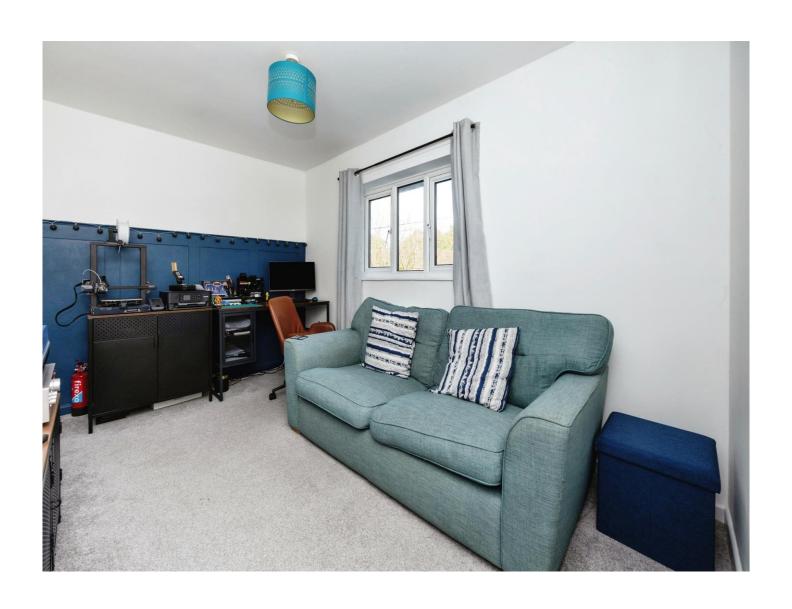

## Common Way Hothfield Ashford TN26 1EF

Lounge 9' 6" x 13' 9" ( 2.90m x 4.19m ) Kitchen/Diner

20' 2" x 10' 7" ( 6.15m x 3.23m )

Bedroom 1

11' 3" x 11' 7" ( 3.43m x 3.53m ) **Bedroom 2** 

8' 5" x 14' 2" ( 2.57m x 4.32m ) **Bedroom 3** 