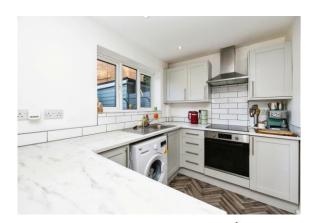

## Common Way Hothfield Ashford TN26 1EF

Lounge 9' 6" x 13' 9" ( 2.90m x 4.19m ) Kitchen/Diner

20' 2" x 10' 7" ( 6.15m x 3.23m )

Bedroom 1

11' 3" x 11' 7" ( 3.43m x 3.53m ) **Bedroom 2** 

8' 5" x 14' 2" ( 2.57m x 4.32m ) **Bedroom 3** 