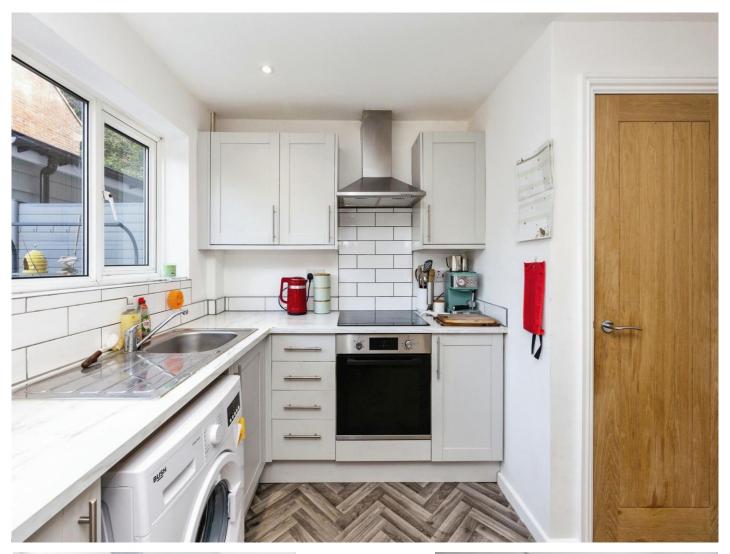

## Common Way Hothfield Ashford TN26 1EF

Lounge 9' 6" x 13' 9" ( 2.90m x 4.19m ) Kitchen/Diner

20' 2" x 10' 7" ( 6.15m x 3.23m )

Bedroom 1

11' 3" x 11' 7" ( 3.43m x 3.53m ) **Bedroom 2** 

8' 5" x 14' 2" ( 2.57m x 4.32m ) **Bedroom 3** 