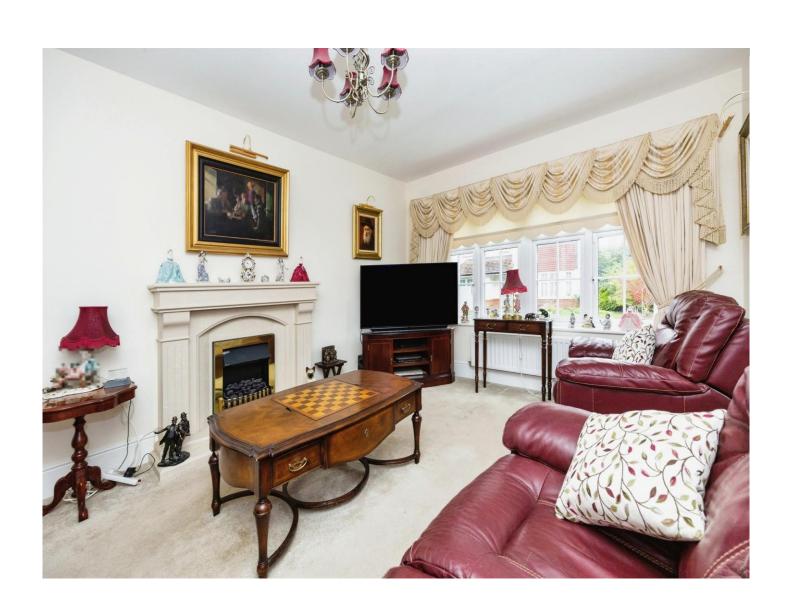

## Lancaster Close Hamstreet Ashford TN26 2JG

Lounge 11' x 16' 3" ( 3.35m x 4.95m ) Dining Room

10' 3" x 12' 8" ( 3.12m x 3.86m )

**Kitchen** 

22' 3" x 16' (6.78m x 4.88m) **Utility Room** 

3' 1" x 6' 7" ( 0.94m x 2.01m )