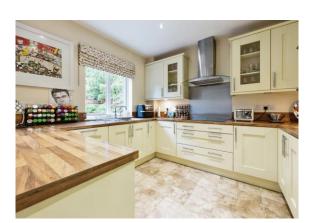

## Lancaster Close Hamstreet Ashford TN26 2JG

Lounge 11' x 16' 3" ( 3.35m x 4.95m ) Dining Room

10' 3" x 12' 8" ( 3.12m x 3.86m )

**Kitchen** 

22' 3" x 16' (6.78m x 4.88m) **Utility Room** 

3' 1" x 6' 7" ( 0.94m x 2.01m )