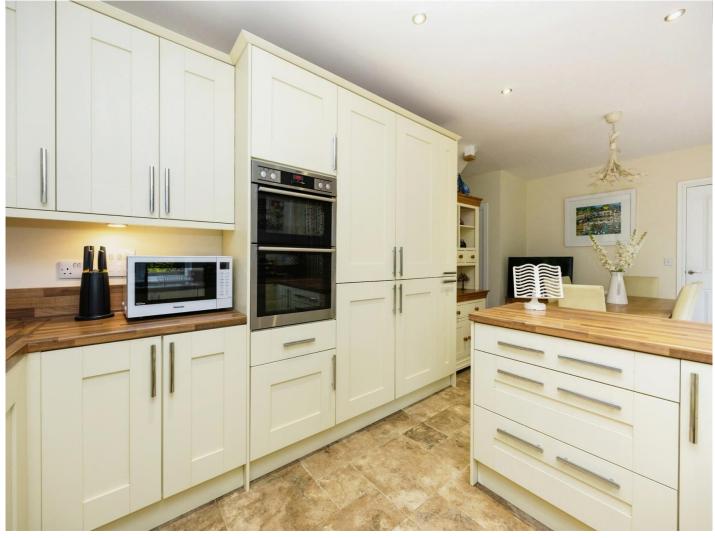

## Lancaster Close Hamstreet Ashford TN26 2JG

Lounge 11' x 16' 3" ( 3.35m x 4.95m ) Dining Room

10' 3" x 12' 8" ( 3.12m x 3.86m )

**Kitchen** 

22' 3" x 16' (6.78m x 4.88m) **Utility Room** 

3' 1" x 6' 7" ( 0.94m x 2.01m )