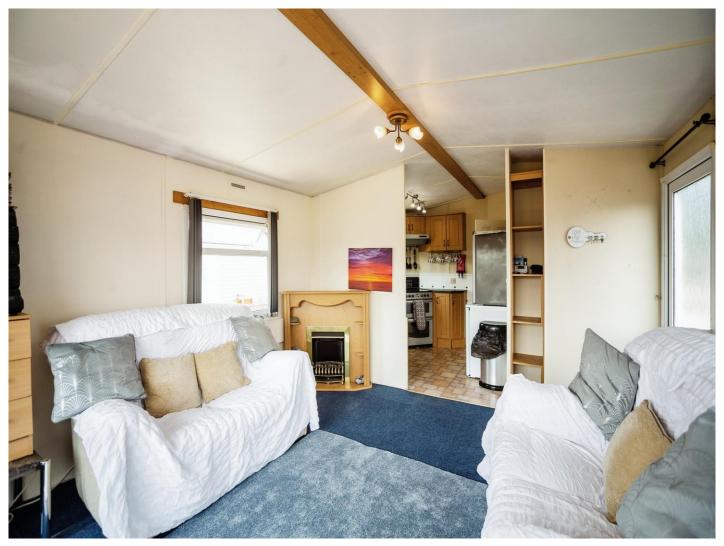

## Home Park Kitewell Lane Lydd Romney Marsh TN29 9LP

Lounge 12' x 12' 6" ( 3.66m x 3.81m ) Kitchen 8' x 8' ( 2.44m x 2.44m ) Bedroom 1 8' 6" x 10' 1" ( 2.59m x 3.07m ) Bedroom 2 7' 9" x 5' 6" ( 2.36m x 1.68m ) Bathroom 3' 3" x 7' 9" ( 0.99m x 2.36m )