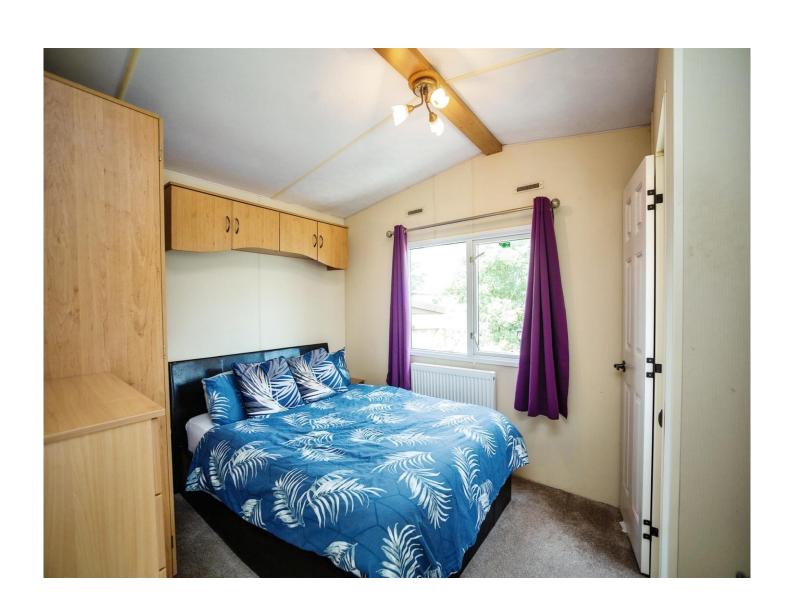

## Home Park Kitewell Lane Lydd Romney Marsh TN29 9LP

Lounge 12' x 12' 6" ( 3.66m x 3.81m ) Kitchen 8' x 8' ( 2.44m x 2.44m ) Bedroom 1 8' 6" x 10' 1" ( 2.59m x 3.07m ) Bedroom 2 7' 9" x 5' 6" ( 2.36m x 1.68m ) Bathroom 3' 3" x 7' 9" ( 0.99m x 2.36m )