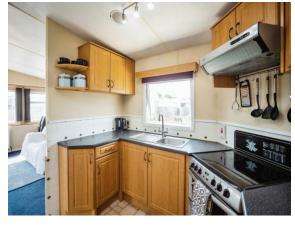

## Home Park Kitewell Lane Lydd Romney Marsh TN29 9LP

Lounge 12' x 12' 6" ( 3.66m x 3.81m ) Kitchen 8' x 8' ( 2.44m x 2.44m ) Bedroom 1 8' 6" x 10' 1" ( 2.59m x 3.07m ) Bedroom 2 7' 9" x 5' 6" ( 2.36m x 1.68m ) Bathroom 3' 3" x 7' 9" ( 0.99m x 2.36m )