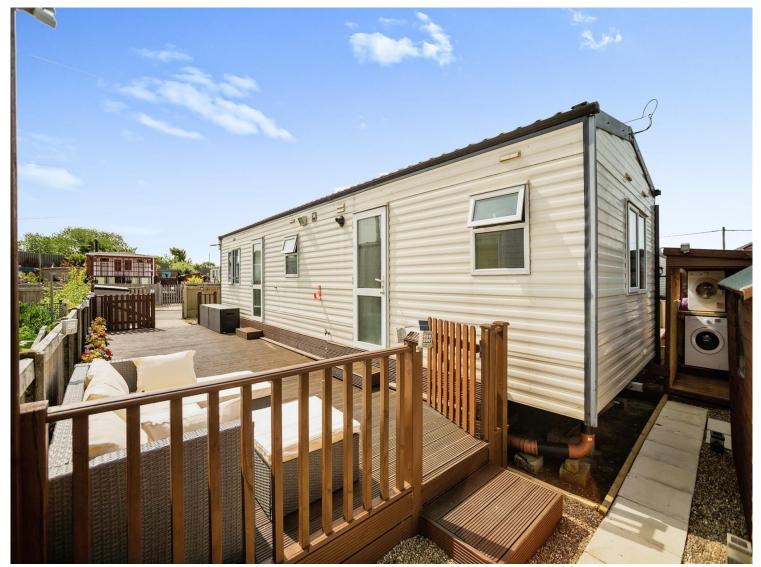

for sale

£55,000

Home Park Kitewell Lane Lydd Romney Marsh TN29 9LP

Connells are pleased to bring to the market this two bedroom residential park home with allocated parking and a private garden.

## Home Park Kitewell Lane Lydd Romney Marsh TN29 9LP

Lounge 12' x 12' 6" ( 3.66m x 3.81m ) Kitchen 8' x 8' ( 2.44m x 2.44m ) Bedroom 1 8' 6" x 10' 1" ( 2.59m x 3.07m ) Bedroom 2 7' 9" x 5' 6" ( 2.36m x 1.68m ) Bathroom 3' 3" x 7' 9" ( 0.99m x 2.36m )