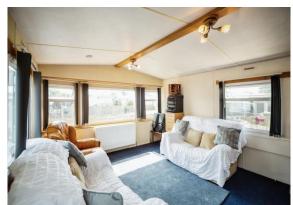

## Home Park Kitewell Lane Lydd Romney Marsh TN29 9LP

Lounge 12' x 12' 6" ( 3.66m x 3.81m ) Kitchen 8' x 8' ( 2.44m x 2.44m ) Bedroom 1 8' 6" x 10' 1" ( 2.59m x 3.07m ) Bedroom 2 7' 9" x 5' 6" ( 2.36m x 1.68m ) Bathroom 3' 3" x 7' 9" ( 0.99m x 2.36m )