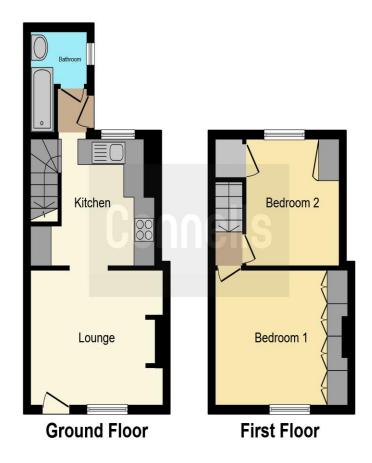

## Church Road Willesborough Ashford TN24 0JG

Lounge 12' 5" x 10' 6" ( 3.78m x 3.20m ) Kitchen

11' 9" x 10' (3.58m x 3.05m)

**Bathroom** 

7' 9" x 4' 8" ( 2.36m x 1.42m ) **Bedroom 1** 

10' 3" x 10' 6" ( 3.12m x 3.20m ) **Bedroom 2** 

10' 1" x 9' 2" ( 3.07m x 2.79m )

This floor plan is for illustrative purposes only. It is not drawn to scale. Any measurements, floor areas (including any total floor area), openings and orientation are approximate. No details are guaranteed, they cannot be relied upon for any purpose and they do not form part of any agreement. No liability is taken for any error, omission or misstatement. A party must rely upon its own inspection(s). Powered by www.focalagent.com