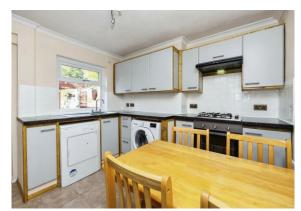

## Church Road Willesborough Ashford TN24 0JG

Lounge 12' 5" x 10' 6" ( 3.78m x 3.20m ) Kitchen

11' 9" x 10' (3.58m x 3.05m)

**Bathroom** 

7' 9" x 4' 8" ( 2.36m x 1.42m ) **Bedroom 1** 

10' 3" x 10' 6" ( 3.12m x 3.20m ) **Bedroom 2** 