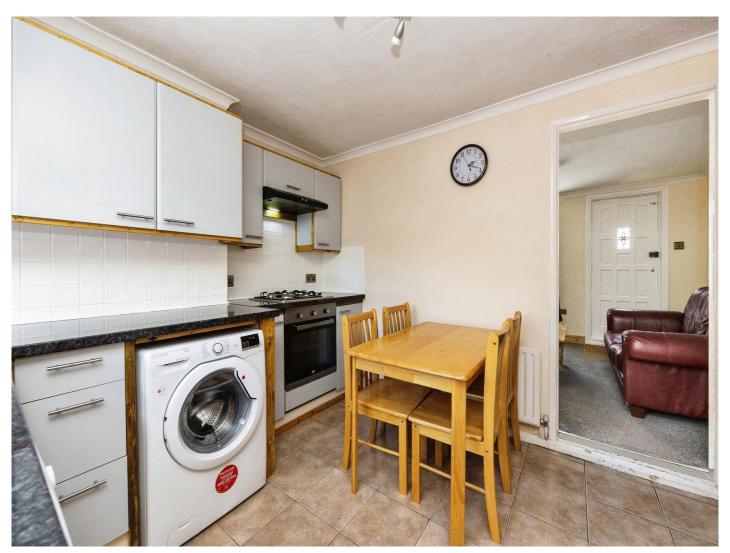

## Church Road Willesborough Ashford TN24 0JG

Lounge 12' 5" x 10' 6" ( 3.78m x 3.20m ) Kitchen

11' 9" x 10' (3.58m x 3.05m)

**Bathroom** 

7' 9" x 4' 8" ( 2.36m x 1.42m ) **Bedroom 1** 

10' 3" x 10' 6" ( 3.12m x 3.20m ) **Bedroom 2** 