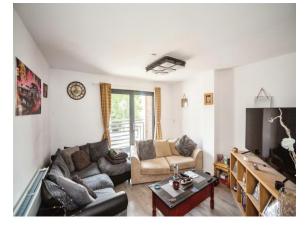

#### Lounge

11' 7" x 11' 9" ( 3.53m x 3.58m ) **Kitchen/Diner** 11' 6" x 15' 9" ( 3.51m x 4.80m ) **Utility Room/ Cloakroom** 5' 1" x 7' 4" ( 1.55m x 2.24m ) **Bedroom 1** 11' 6" x 9' 8" ( 3.51m x 2.95m ) **Bedroom 2** 11' 7" x 13' 4" ( 3.53m x 4.06m ) **Bedroom 3** 11' 7" x 12' 4" ( 3.53m x 3.76m ) **Bedroom 4** 11' 7" x 11' 3" ( 3.53m x 3.43m ) **Bathroom** 6' 2" x 6' 6" ( 1.88m x 1.98m )