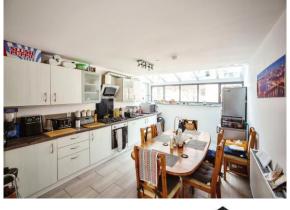

#### Lounge

11' 7" x 11' 9" ( 3.53m x 3.58m ) **Kitchen/Diner** 11' 6" x 15' 9" ( 3.51m x 4.80m ) **Utility Room/ Cloakroom** 5' 1" x 7' 4" ( 1.55m x 2.24m ) **Bedroom 1** 11' 6" x 9' 8" ( 3.51m x 2.95m ) **Bedroom 2** 11' 7" x 13' 4" ( 3.53m x 4.06m ) **Bedroom 3** 11' 7" x 12' 4" ( 3.53m x 3.76m ) **Bedroom 4** 11' 7" x 11' 3" ( 3.53m x 3.43m ) **Bathroom** 6' 2" x 6' 6" ( 1.88m x 1.98m )