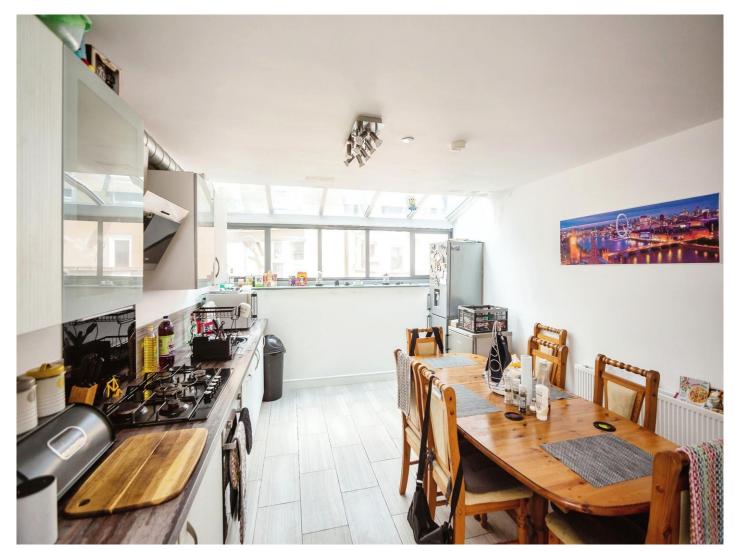

#### Lounge

11' 7" x 11' 9" ( 3.53m x 3.58m ) **Kitchen/Diner** 11' 6" x 15' 9" ( 3.51m x 4.80m ) **Utility Room/ Cloakroom** 5' 1" x 7' 4" ( 1.55m x 2.24m ) **Bedroom 1** 11' 6" x 9' 8" ( 3.51m x 2.95m ) **Bedroom 2** 11' 7" x 13' 4" ( 3.53m x 4.06m ) **Bedroom 3** 11' 7" x 12' 4" ( 3.53m x 3.76m ) **Bedroom 4** 11' 7" x 11' 3" ( 3.53m x 3.43m ) **Bathroom** 6' 2" x 6' 6" ( 1.88m x 1.98m )