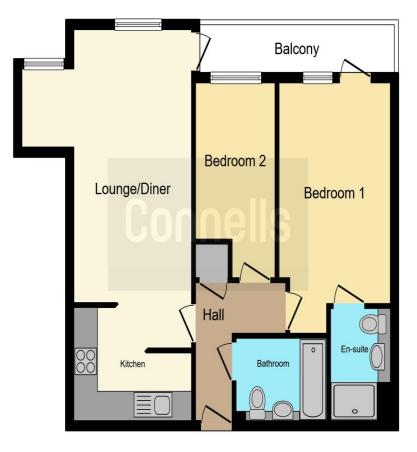

## Billington Grove Willesborough Ashford TN24 0FY

Lounge / Diner 21' 6" x 14' 1" ( 6.55m x 4.29m ) Kitchen 9' 9" x 7' 1" ( 2.97m x 2.16m ) Bedroom 1 16' 5" x 9' 2" ( 5.00m x 2.79m ) En-Suite 4' x 7' 7" ( 1.22m x 2.31m ) Bedroom 2 13' 4" x 6' 9" ( 4.06m x 2.06m ) Bathroom 7' 5" x 5' 7" ( 2.26m x 1.70m )

This floor plan is for illustrative purposes only. It is not drawn to scale. Any measurements, floor areas (including any total floor area), openings and orientation are approximate. No details are guaranteed, they cannot be relied upon for any purpose and they do not form part of any agreement. No liability is taken for any error, omission or misstatement. A party must rely upon its own inspection(s). Powered by www.focalagent.com