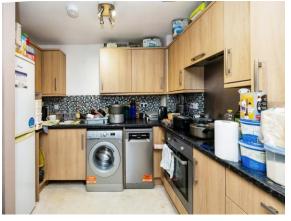

## Billington Grove Willesborough Ashford TN24 0FY

Lounge / Diner 21' 6" x 14' 1" ( 6.55m x 4.29m ) Kitchen 9' 9" x 7' 1" ( 2.97m x 2.16m ) Bedroom 1 16' 5" x 9' 2" ( 5.00m x 2.79m ) En-Suite 4' x 7' 7" ( 1.22m x 2.31m ) Bedroom 2 13' 4" x 6' 9" ( 4.06m x 2.06m ) Bathroom 7' 5" x 5' 7" ( 2.26m x 1.70m )