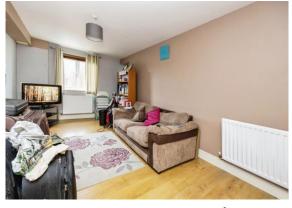

## Billington Grove Willesborough Ashford TN24 0FY

Lounge / Diner 21' 6" x 14' 1" ( 6.55m x 4.29m ) Kitchen 9' 9" x 7' 1" ( 2.97m x 2.16m ) Bedroom 1 16' 5" x 9' 2" ( 5.00m x 2.79m ) En-Suite 4' x 7' 7" ( 1.22m x 2.31m ) Bedroom 2 13' 4" x 6' 9" ( 4.06m x 2.06m ) Bathroom 7' 5" x 5' 7" ( 2.26m x 1.70m )