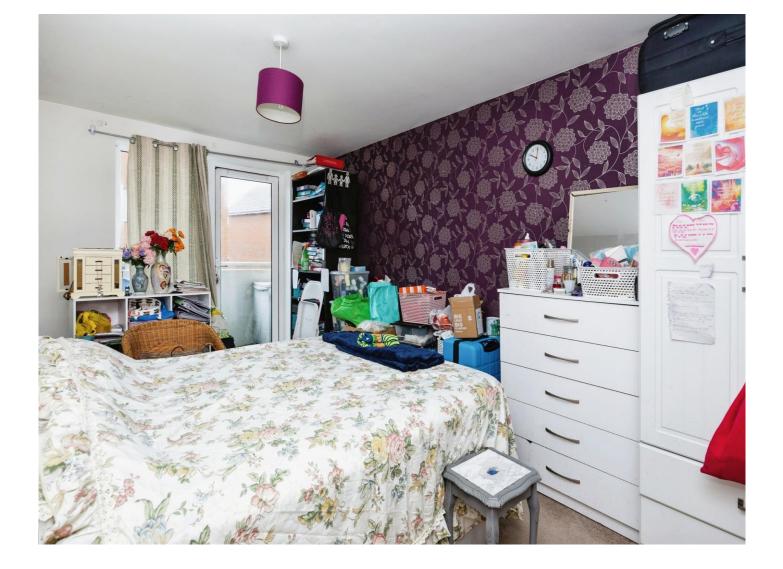

## Billington Grove Willesborough Ashford TN24 0FY

Lounge / Diner 21' 6" x 14' 1" ( 6.55m x 4.29m ) Kitchen 9' 9" x 7' 1" ( 2.97m x 2.16m ) Bedroom 1 16' 5" x 9' 2" ( 5.00m x 2.79m ) En-Suite 4' x 7' 7" ( 1.22m x 2.31m ) Bedroom 2 13' 4" x 6' 9" ( 4.06m x 2.06m ) Bathroom 7' 5" x 5' 7" ( 2.26m x 1.70m )