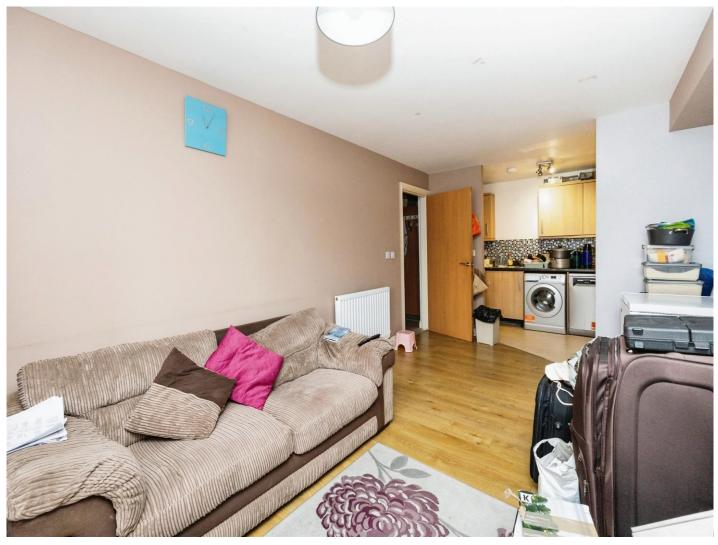

## Billington Grove Willesborough Ashford TN24 0FY

Lounge / Diner 21' 6" x 14' 1" ( 6.55m x 4.29m ) Kitchen 9' 9" x 7' 1" ( 2.97m x 2.16m ) Bedroom 1 16' 5" x 9' 2" ( 5.00m x 2.79m ) En-Suite 4' x 7' 7" ( 1.22m x 2.31m ) Bedroom 2 13' 4" x 6' 9" ( 4.06m x 2.06m ) Bathroom 7' 5" x 5' 7" ( 2.26m x 1.70m )