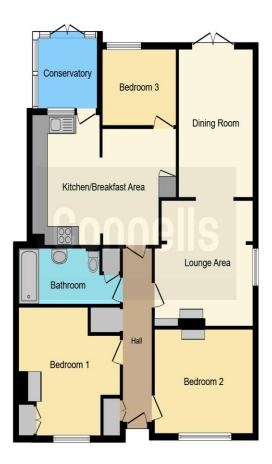

## Cypress Ashford Road Bethersden Ashford TN26 3AU

**Lounge/Dining Room** 28' 3" x 12' 1" ( 8.61m x 3.68m )

**Kitchen** 

18' 8" x 11' 2" ( 5.69m x 3.40m )

Conservatory

7' 1" x 7' 1" ( 2.16m x 2.16m ) **Bedroom 1** 

13' 1" x 12' 1" ( 3.99m x 3.68m ) **Bedroom 2** 

12' 1" x 10' 1" ( 3.68m x 3.07m )

**Bedroom 3** 

9' 6" x 7' 1" ( 2.90m x 2.16m )

**Bathroom** 

13' 1" x 5' 1" ( 3.99m x 1.55m )

This floor plan is for illustrative purposes only. It is not drawn to scale. Any measurements, floor areas (including any total floor area), openings and orientation are approximate. No details are guaranteed, they cannot be relied upon for any purpose and they do not form part of any agreement. No liability is taken for any error, omission or misstatement. A party must rely upon its own inspection(s). Powered by www.focalagent.com