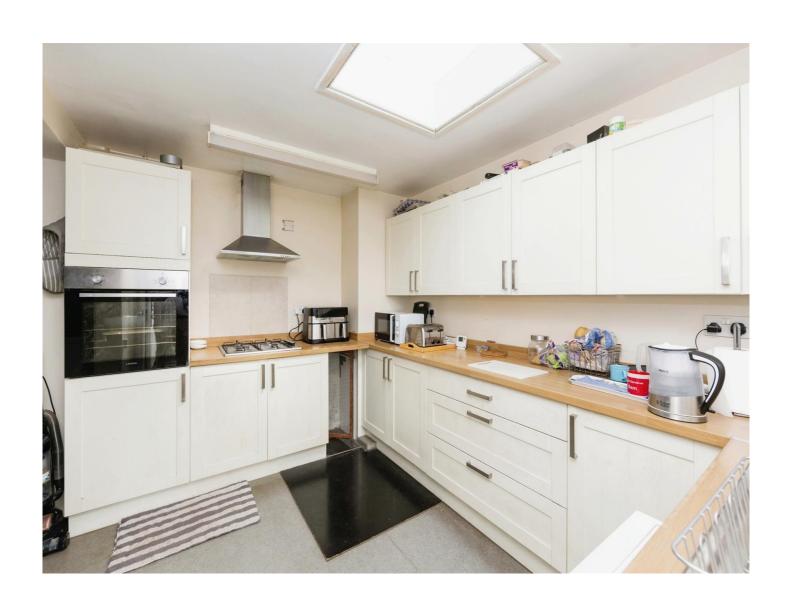

## Cypress Ashford Road Bethersden Ashford TN26 3AU

If you are looking for a home in a semi rural location this should be viewed. Found in a sought after village location and boasting good size living accommodation. This three bedroom home offers, a modern family bathroom, a refitted kitchen/diner and a lounge/diner

## Cypress Ashford Road Bethersden Ashford TN26 3AU

**Lounge/Dining Room** 28' 3" x 12' 1" ( 8.61m x 3.68m )

**Kitchen** 

18' 8" x 11' 2" ( 5.69m x 3.40m )

Conservatory

7' 1" x 7' 1" ( 2.16m x 2.16m ) **Bedroom 1** 