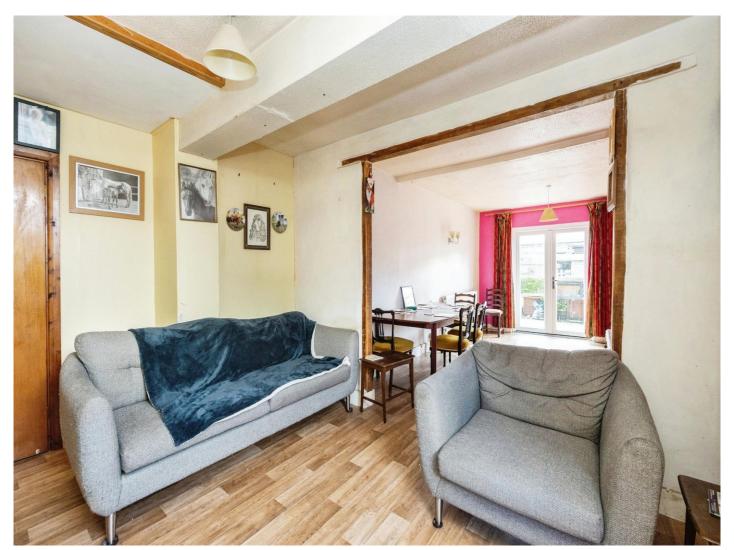

## Cypress Ashford Road Bethersden Ashford TN26 3AU

**Lounge/Dining Room** 28' 3" x 12' 1" ( 8.61m x 3.68m )

**Kitchen** 

18' 8" x 11' 2" ( 5.69m x 3.40m )

Conservatory

7' 1" x 7' 1" ( 2.16m x 2.16m ) **Bedroom 1** 