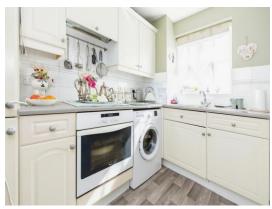

## Hallway

Lounge/Diner
14' 5" x 14' 6" ( 4.39m x 4.42m )
Kitchen
7' 9" x 9' 5" ( 2.36m x 2.87m )
Bathroom
5' 7" x 8' 6" ( 1.70m x 2.59m )
Bedroom 1
8' 9" x 10' ( 2.67m x 3.05m )
Bedroom 2
7' x 10' 1" ( 2.13m x 3.07m )
Hallway