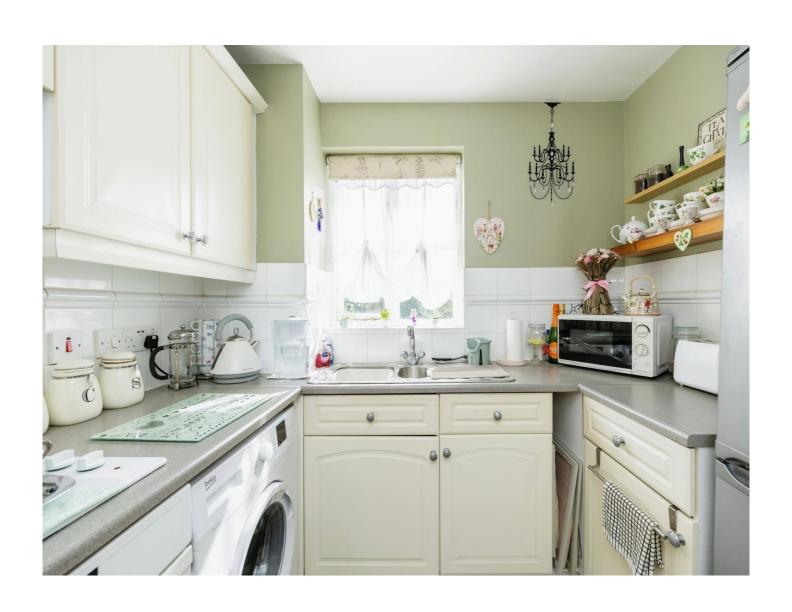

## Hallway

Lounge/Diner
14' 5" x 14' 6" ( 4.39m x 4.42m )
Kitchen
7' 9" x 9' 5" ( 2.36m x 2.87m )
Bathroom
5' 7" x 8' 6" ( 1.70m x 2.59m )
Bedroom 1
8' 9" x 10' ( 2.67m x 3.05m )
Bedroom 2
7' x 10' 1" ( 2.13m x 3.07m )
Hallway