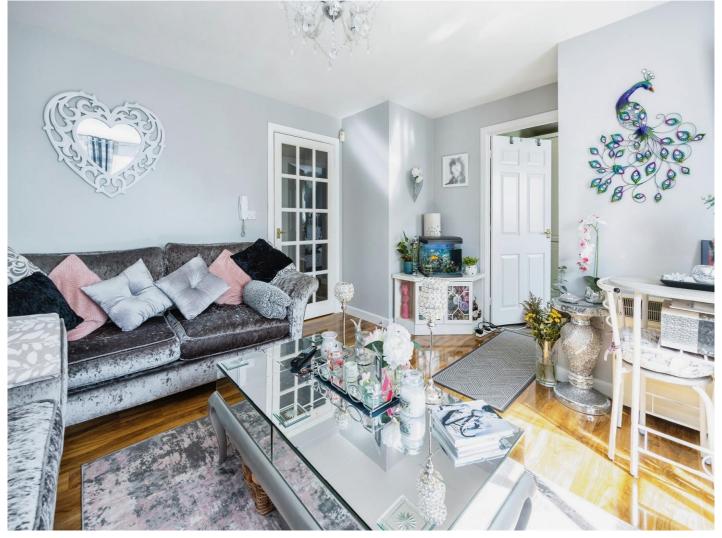

## Hallway

Lounge/Diner
14' 5" x 14' 6" ( 4.39m x 4.42m )
Kitchen
7' 9" x 9' 5" ( 2.36m x 2.87m )
Bathroom
5' 7" x 8' 6" ( 1.70m x 2.59m )
Bedroom 1
8' 9" x 10' ( 2.67m x 3.05m )
Bedroom 2
7' x 10' 1" ( 2.13m x 3.07m )
Hallway