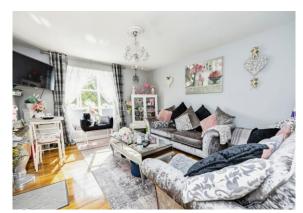

## Hallway

Lounge/Diner
14' 5" x 14' 6" ( 4.39m x 4.42m )
Kitchen
7' 9" x 9' 5" ( 2.36m x 2.87m )
Bathroom
5' 7" x 8' 6" ( 1.70m x 2.59m )
Bedroom 1
8' 9" x 10' ( 2.67m x 3.05m )
Bedroom 2
7' x 10' 1" ( 2.13m x 3.07m )
Hallway