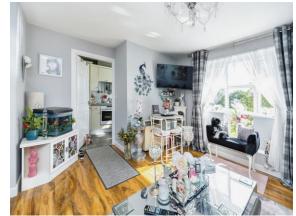

## Hallway

Lounge/Diner
14' 5" x 14' 6" ( 4.39m x 4.42m )
Kitchen
7' 9" x 9' 5" ( 2.36m x 2.87m )
Bathroom
5' 7" x 8' 6" ( 1.70m x 2.59m )
Bedroom 1
8' 9" x 10' ( 2.67m x 3.05m )
Bedroom 2
7' x 10' 1" ( 2.13m x 3.07m )
Hallway