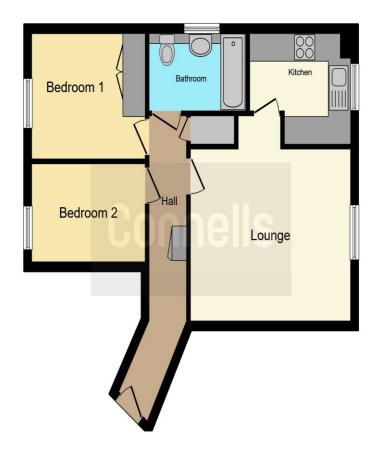

## Hallway

Lounge/Diner
14' 5" x 14' 6" ( 4.39m x 4.42m )
Kitchen
7' 9" x 9' 5" ( 2.36m x 2.87m )
Bathroom
5' 7" x 8' 6" ( 1.70m x 2.59m )
Bedroom 1
8' 9" x 10' ( 2.67m x 3.05m )
Bedroom 2
7' x 10' 1" ( 2.13m x 3.07m )
Hallway

## **Agents Note**

This floor plan is for illustrative purposes only. It is not drawn to scale. Any measurements, floor areas (including any total floor area), openings and orientation are approximate. No details are guaranteed, they cannot be relied upon for any purpose and they do not form part of any agreement. No liability is taken for any error, omission or misstatement. A party must rely upon its own inspection(s). Powered by www.focalagent.com