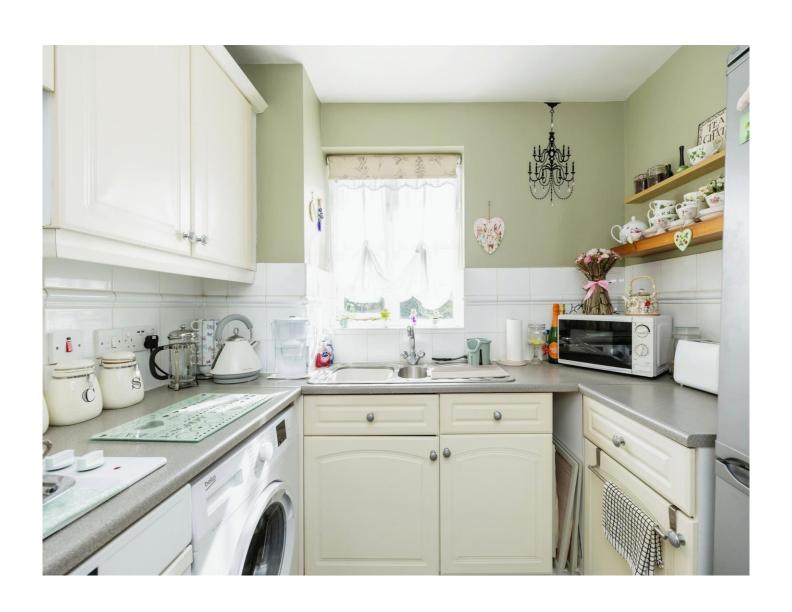

## Hallway

Lounge/Diner
14' 5" x 14' 6" ( 4.39m x 4.42m )
Kitchen
7' 9" x 9' 5" ( 2.36m x 2.87m )
Bathroom
5' 7" x 8' 6" ( 1.70m x 2.59m )
Bedroom 1
8' 9" x 10' ( 2.67m x 3.05m )
Bedroom 2
7' x 10' 1" ( 2.13m x 3.07m )