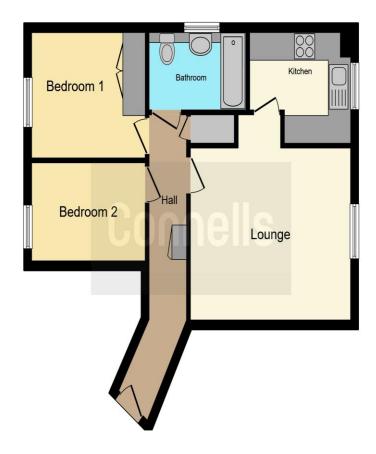

## Hallway

Lounge/Diner
14' 5" x 14' 6" ( 4.39m x 4.42m )
Kitchen
7' 9" x 9' 5" ( 2.36m x 2.87m )
Bathroom
5' 7" x 8' 6" ( 1.70m x 2.59m )
Bedroom 1
8' 9" x 10' ( 2.67m x 3.05m )
Bedroom 2
7' x 10' 1" ( 2.13m x 3.07m )

This floor plan is for illustrative purposes only. It is not drawn to scale. Any measurements, floor areas (including any total floor area), openings and orientation are approximate. No details are guaranteed, they cannot be relied upon for any purpose and they do not form part of any agreement. No liability is taken for any error, omission or misstatement. A party must rely upon its own inspection(s). Powered by www.focalagent.com