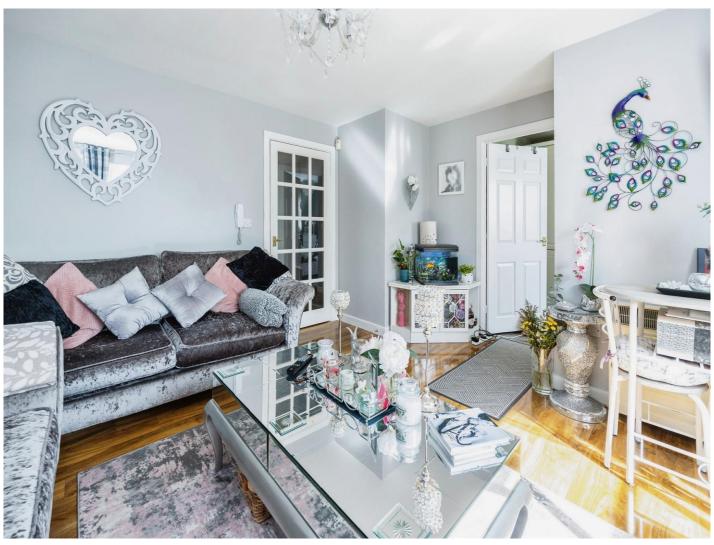

## Hallway

Lounge/Diner
14' 5" x 14' 6" ( 4.39m x 4.42m )
Kitchen
7' 9" x 9' 5" ( 2.36m x 2.87m )
Bathroom
5' 7" x 8' 6" ( 1.70m x 2.59m )
Bedroom 1
8' 9" x 10' ( 2.67m x 3.05m )
Bedroom 2
7' x 10' 1" ( 2.13m x 3.07m )