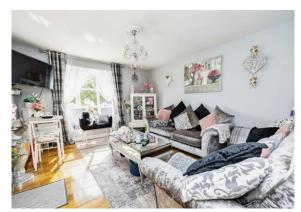

## Hallway

Lounge/Diner
14' 5" x 14' 6" ( 4.39m x 4.42m )
Kitchen
7' 9" x 9' 5" ( 2.36m x 2.87m )
Bathroom
5' 7" x 8' 6" ( 1.70m x 2.59m )
Bedroom 1
8' 9" x 10' ( 2.67m x 3.05m )
Bedroom 2
7' x 10' 1" ( 2.13m x 3.07m )