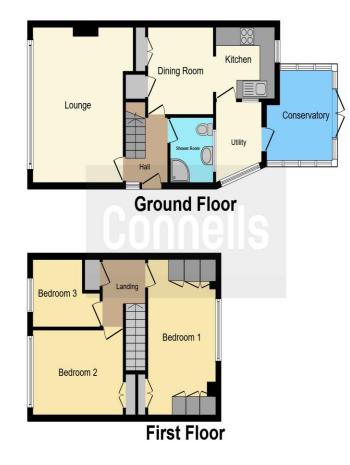

### Cleves Way Ashford TN23 5DE

Lounge 14' 1" x 12' 5" (4.29m x 3.78m ) Dining Room 7' 3" x 10' (2.21m x 3.05m) Kitchen 8' 3" x 6' 5" (2.51m x 1.96m) Utility Room 6' 3" x 6' 5" (1.91m x 1.96m) Conservatory 9' 1" x 9' 3" (2.77m x 2.82m) Bedroom 1 7' 8" x 12' (2.34m x 3.66m) Bedroom 2 9' 3" x 13' 9" (2.82m x 4.19m) Bedroom 3 8' 9" x 6' 1" (2.67m x 1.85m)

Bathroom 6' 3" x 6' (1.91m x 1.83m )

This floor plan is for illustrative purposes only. It is not drawn to scale. Any measurements, floor areas (including any total floor area), openings and orientation are approximate. No details are guaranteed, they cannot be relied upon for any purpose and they do not form part of any agreement. No liability is taken for any error, omission or misstatement. A party must rely upon its own inspection(s). Powered by www.focalagent.com