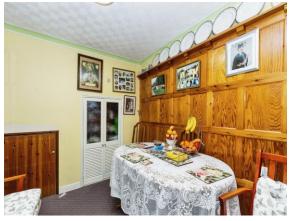

### Cleves Way Ashford TN23 5DE

Lounge 14' 1" x 12' 5" (4.29m x 3.78m ) Dining Room 7' 3" x 10' (2.21m x 3.05m) Kitchen 8' 3" x 6' 5" (2.51m x 1.96m) Utility Room 6' 3" x 6' 5" (1.91m x 1.96m) Conservatory 9' 1" x 9' 3" (2.77m x 2.82m) Bedroom 1 7' 8" x 12' (2.34m x 3.66m) Bedroom 2 9' 3" x 13' 9" (2.82m x 4.19m) Bedroom 3 8' 9" x 6' 1" (2.67m x 1.85m)