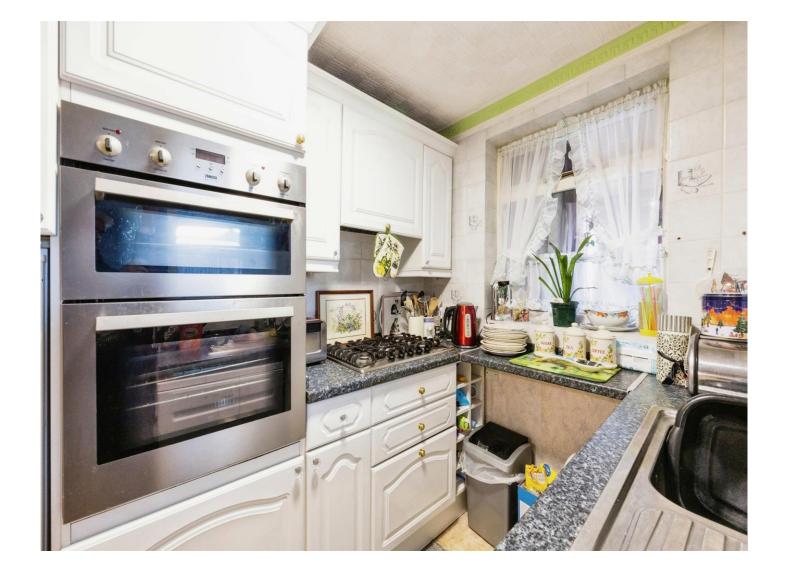

### Cleves Way Ashford TN23 5DE

Lounge 14' 1" x 12' 5" (4.29m x 3.78m ) Dining Room 7' 3" x 10' (2.21m x 3.05m) Kitchen 8' 3" x 6' 5" (2.51m x 1.96m) Utility Room 6' 3" x 6' 5" (1.91m x 1.96m) Conservatory 9' 1" x 9' 3" (2.77m x 2.82m) Bedroom 1 7' 8" x 12' (2.34m x 3.66m) Bedroom 2 9' 3" x 13' 9" (2.82m x 4.19m) Bedroom 3 8' 9" x 6' 1" (2.67m x 1.85m)