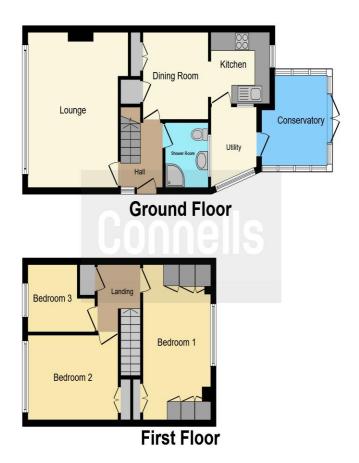

## Cleves Way Ashford TN23 5DE

Lounge 14' 1" x 12' 5" ( 4.29m x 3.78m ) Dining Room

7' 3" x 10' (2.21m x 3.05m)

**Kitchen** 

8' 3" x 6' 5" ( 2.51m x 1.96m ) **Utility Room** 

6' 3" x 6' 5" ( 1.91m x 1.96m ) **Conservatory** 

9' 1" x 9' 3" ( 2.77m x 2.82m ) **Bedroom 1** 7' 8" x 12' ( 2.34m x 3.66m ) **Bedroom 2** 

9' 3" x 13' 9" ( 2.82m x 4.19m ) **Bedroom 3** 

8' 9" x 6' 1" ( 2.67m x 1.85m )

**Bathroom** 

6' 3" x 6' (1.91m x 1.83m)

This floor plan is for illustrative purposes only. It is not drawn to scale. Any measurements, floor areas (including any total floor area), openings and orientation are approximate. No details are guaranteed, they cannot be relied upon for any purpose and they do not form part of any agreement. No liability is taken for any error, omission or misstatement. A party must rely upon its own inspection(s). Powered by www.focalagent.com