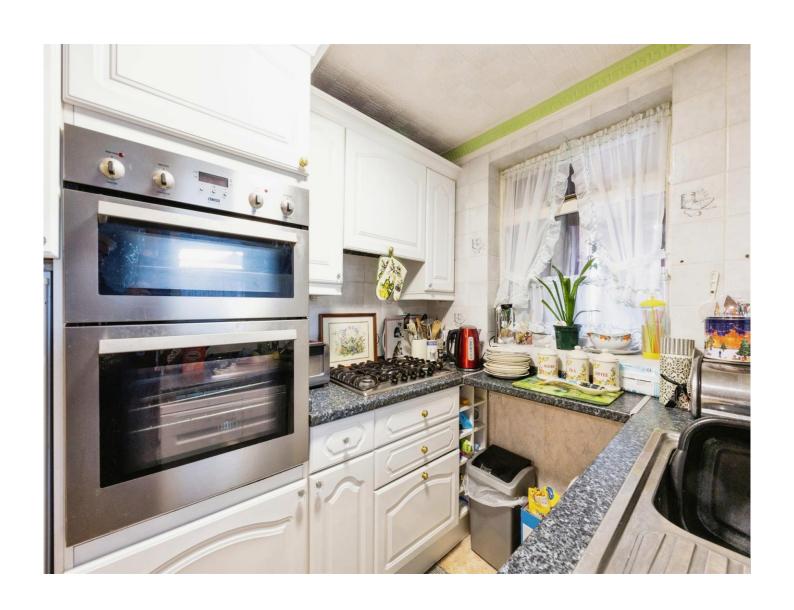

## Cleves Way Ashford TN23 5DE

Lounge 14' 1" x 12' 5" ( 4.29m x 3.78m ) Dining Room

7' 3" x 10' (2.21m x 3.05m)

**Kitchen** 

8' 3" x 6' 5" ( 2.51m x 1.96m ) **Utility Room** 

6' 3" x 6' 5" ( 1.91m x 1.96m ) **Conservatory** 