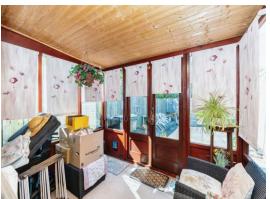

## Cleves Way Ashford TN23 5DE

Lounge 14' 1" x 12' 5" ( 4.29m x 3.78m ) Dining Room

7' 3" x 10' (2.21m x 3.05m)

**Kitchen** 

8' 3" x 6' 5" ( 2.51m x 1.96m ) **Utility Room** 

6' 3" x 6' 5" ( 1.91m x 1.96m ) **Conservatory** 