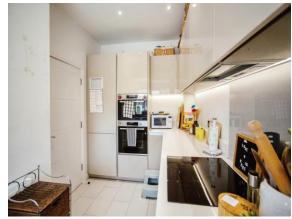

## Woodland Rise Chilmington Green Ashford TN23 8AR

**Lounge/Dining Area** 17' 4" x 14' 7" ( 5.28m x 4.45m ) **Kitchen** 7' 4" x 13' 2" ( 2.24m x 4.01m ) **Cloakroom** 

**Bedroom 1** 

10' 8" x 22' (3.25m x 6.71m) **En-Suite** 