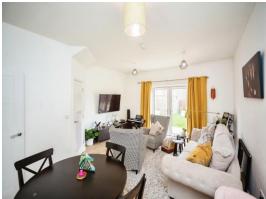

## Woodland Rise Chilmington Green Ashford TN23 8AR

**Lounge/Dining Area** 17' 4" x 14' 7" ( 5.28m x 4.45m ) **Kitchen** 7' 4" x 13' 2" ( 2.24m x 4.01m ) **Cloakroom** 

**Bedroom 1** 

10' 8" x 22' (3.25m x 6.71m) **En-Suite** 