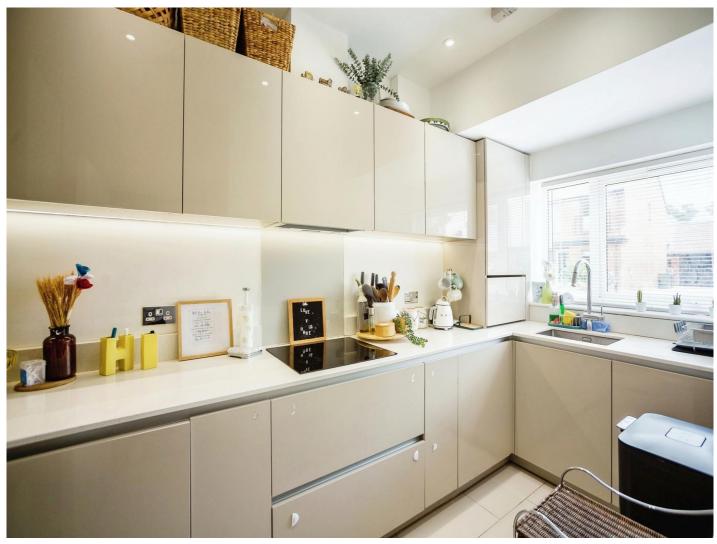

## Woodland Rise Chilmington Green Ashford TN23 8AR

**Lounge/Dining Area** 17' 4" x 14' 7" ( 5.28m x 4.45m ) **Kitchen** 7' 4" x 13' 2" ( 2.24m x 4.01m ) **Cloakroom** 

**Bedroom 1** 

10' 8" x 22' (3.25m x 6.71m) **En-Suite** 