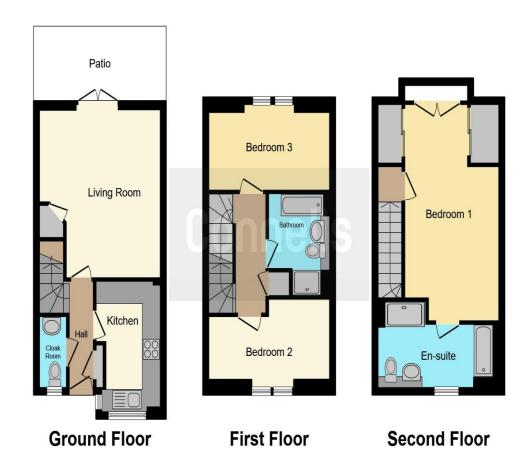

## Woodland Rise Chilmington Green Ashford TN23 8AR

**Lounge/Dining Area** 17' 4" x 14' 7" ( 5.28m x 4.45m ) **Kitchen** 7' 4" x 13' 2" ( 2.24m x 4.01m ) **Cloakroom** 

**Bedroom 1** 

10' 8" x 22' (3.25m x 6.71m) **En-Suite** 

5' 8" x 14' 6" ( 1.73m x 4.42m ) **Bedroom 2** 

9' 2" x 14' 8" ( 2.79m x 4.47m ) **Bedroom 3** 

14'8" x 9' (4.47m x 2.74m)

Bathroom

7' 8" x 9' 9" ( 2.34m x 2.97m )

This floor plan is for illustrative purposes only. It is not drawn to scale. Any measurements, floor areas (including any total floor area), openings and orientation are approximate. No details are guaranteed, they cannot be relied upon for any purpose and they do not form part of any agreement. No liability is taken for any error, omission or misstatement. A party must rely upon its own inspection(s). Powered by www.focalagent.com