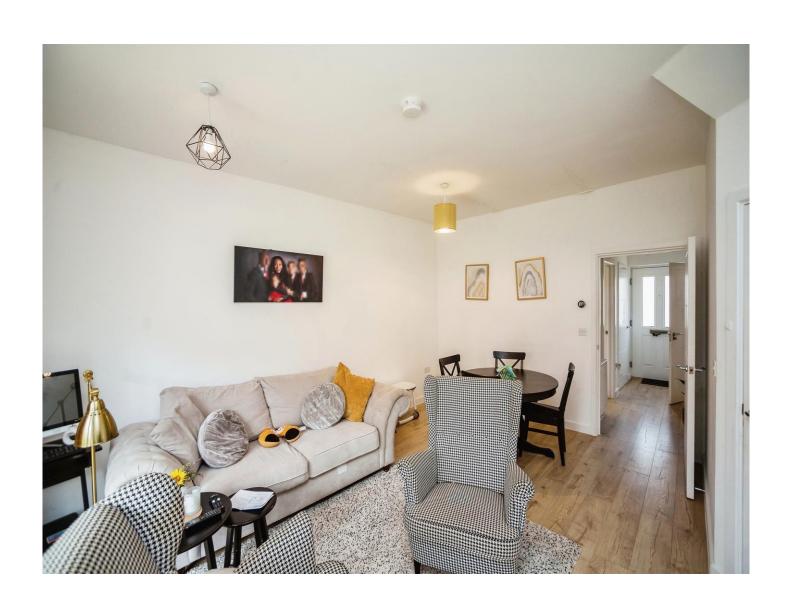

## Woodland Rise Chilmington Green Ashford TN23 8AR

**Lounge/Dining Area** 17' 4" x 14' 7" ( 5.28m x 4.45m ) **Kitchen** 7' 4" x 13' 2" ( 2.24m x 4.01m ) **Cloakroom** 

**Bedroom 1** 

10' 8" x 22' (3.25m x 6.71m) **En-Suite** 