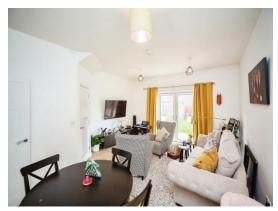

## Woodland Rise Chilmington Green Ashford TN23 8AR

**Lounge/Dining Area** 17' 4" x 14' 7" ( 5.28m x 4.45m ) **Kitchen** 7' 4" x 13' 2" ( 2.24m x 4.01m ) **Cloakroom** 

**Bedroom 1** 

10' 8" x 22' (3.25m x 6.71m) **En-Suite** 