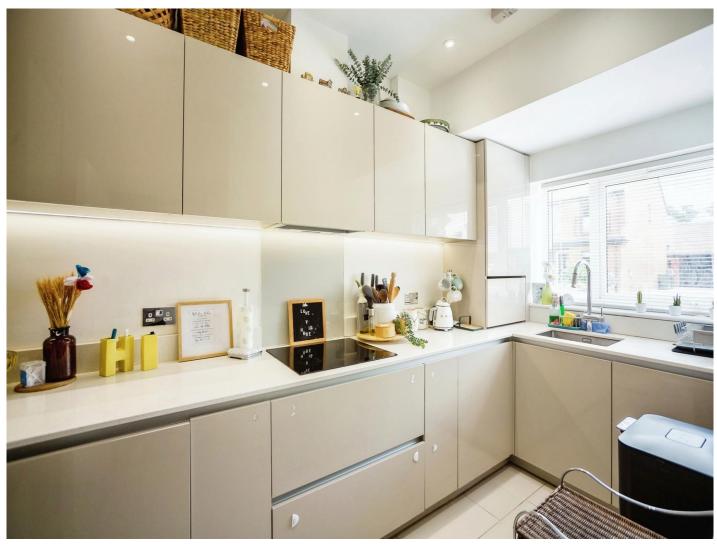

## Woodland Rise Chilmington Green Ashford TN23 8AR

**Lounge/Dining Area** 17' 4" x 14' 7" ( 5.28m x 4.45m ) **Kitchen** 7' 4" x 13' 2" ( 2.24m x 4.01m ) **Cloakroom** 

**Bedroom 1** 

10' 8" x 22' (3.25m x 6.71m) **En-Suite** 