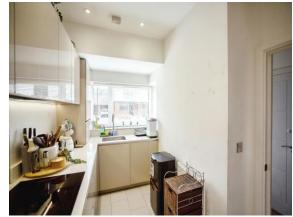

## Woodland Rise Chilmington Green Ashford TN23 8AR

**Lounge/Dining Area** 17' 4" x 14' 7" ( 5.28m x 4.45m ) **Kitchen** 7' 4" x 13' 2" ( 2.24m x 4.01m ) **Cloakroom** 

**Bedroom 1** 

10' 8" x 22' (3.25m x 6.71m) **En-Suite** 