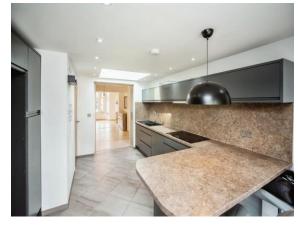

## Sprotlands Avenue Willesborough Ashford TN24 0AQ

**Lounge/Diner** 26' 4" x 11' 7" ( 8.03m x 3.53m )

Kitchen

15' 5" x 9' (4.70m x 2.74m)

Study

6' 6" x 6' 6" ( 1.98m x 1.98m ) **Shower Room** 

5' 4" x 6' 6" ( 1.63m x 1.98m )