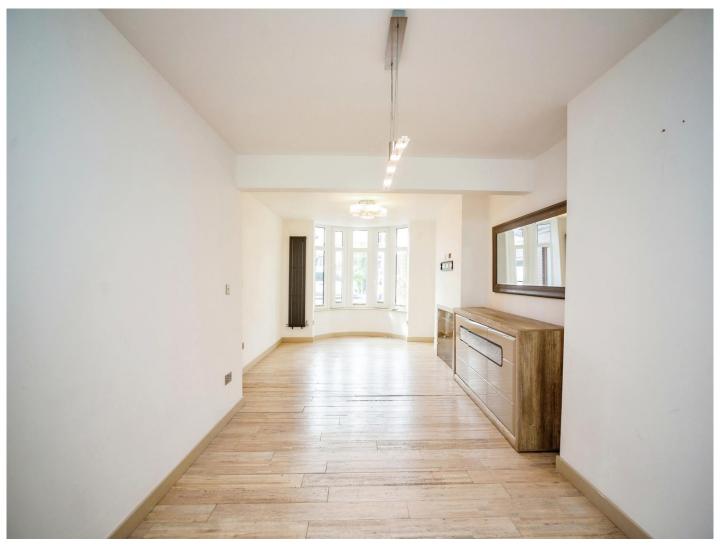

## Sprotlands Avenue Willesborough Ashford TN24 0AQ

**Lounge/Diner** 26' 4" x 11' 7" ( 8.03m x 3.53m )

Kitchen

15' 5" x 9' (4.70m x 2.74m)

Study

6' 6" x 6' 6" ( 1.98m x 1.98m ) **Shower Room** 

5' 4" x 6' 6" ( 1.63m x 1.98m )