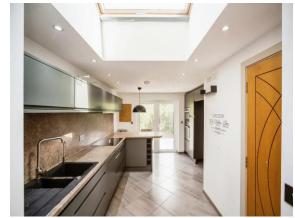

## Sprotlands Avenue Willesborough Ashford TN24 0AQ

**Lounge/Diner** 26' 4" x 11' 7" ( 8.03m x 3.53m )

Kitchen

15' 5" x 9' (4.70m x 2.74m)

Study

6' 6" x 6' 6" ( 1.98m x 1.98m ) **Shower Room** 

5' 4" x 6' 6" ( 1.63m x 1.98m )