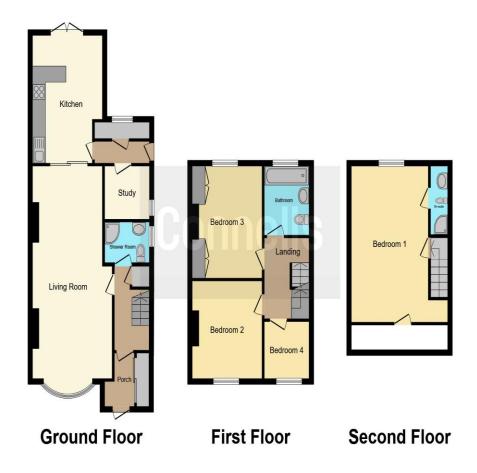

## Sprotlands Avenue Willesborough Ashford TN24 0AQ

**Lounge/Diner** 26' 4" x 11' 7" ( 8.03m x 3.53m )

Kitchen

15' 5" x 9' (4.70m x 2.74m)

Study

6' 6" x 6' 6" ( 1.98m x 1.98m ) **Shower Room** 

5' 4" x 6' 6" ( 1.63m x 1.98m )

**First Floor** 

**Bedroom 2** 

10' 1" x 12' 4" ( 3.07m x 3.76m ) **Bedroom 3** 

10' 8" x 12' 1" ( 3.25m x 3.68m )

Bedroom 4

6' 9" x 6' 5" ( 2.06m x 1.96m )

**Bathroom** 8' 4" x 5' 9" (  $2.54m \times 1.75m$  ) **Second Floor** 

Bedroom 1

11' 9" x 19' 8" ( 3.58m x 5.99m )

**En-Suite** 

8' 4" x 5' 9" ( 2.54m x 1.75m )

This floor plan is for illustrative purposes only. It is not drawn to scale. Any measurements, floor areas (including any total floor area), openings and orientation are approximate. No details are guaranteed, they cannot be relied upon for any purpose and they do not form part of any agreement. No liability is taken for any error, omission or misstatement. A party must rely upon its own inspection(s). Powered by www.focalagent.com