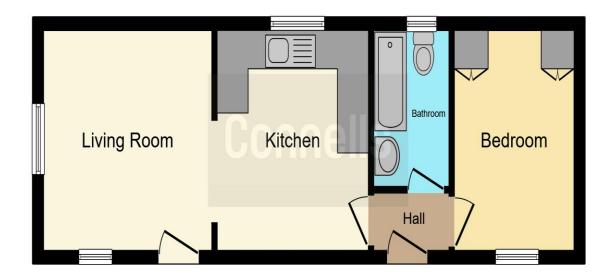

## Shirkoak Park Woodchurch Ashford TN26 3RR

Lounge 11' 6" x 11' 6" ( 3.51m x 3.51m ) Kitchen 11' 6" x 10' ( 3.51m x 3.05m ) Bedroom 1 11' 6" x 8' ( 3.51m x 2.44m ) Bathroom 8' 2" x 5' 2" ( 2.49m x 1.57m )

This floor plan is for illustrative purposes only. It is not drawn to scale. Any measurements, floor areas (including any total floor area), openings and orientation are approximate. No details are guaranteed, they cannot be relied upon for any purpose and they do not form part of any agreement. No liability is taken for any error, omission or misstatement. A party must rely upon its own inspection(s). Powered by www.focalagent.com