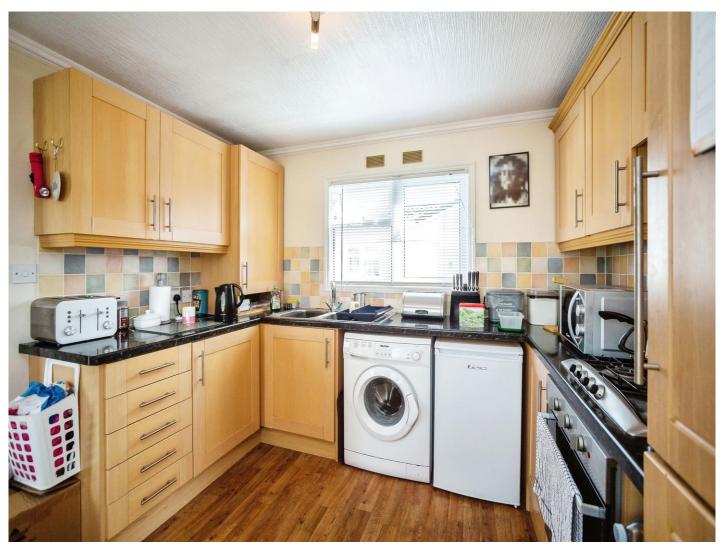

## Shirkoak Park Woodchurch Ashford TN26 3RR

Lounge 11' 6" x 11' 6" ( 3.51m x 3.51m ) Kitchen 11' 6" x 10' ( 3.51m x 3.05m ) Bedroom 1 11' 6" x 8' ( 3.51m x 2.44m ) Bathroom 8' 2" x 5' 2" ( 2.49m x 1.57m )