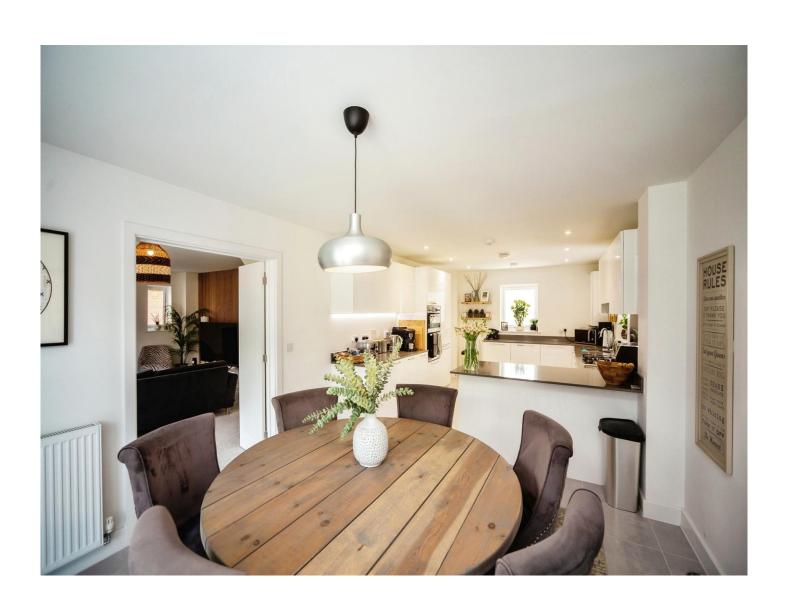

## Teasel View Kennington Ashford TN24 9FS

Cloakroom

3' 6" x 6' 4" ( 1.07m x 1.93m )

Study

11' 1" x 11' 7" ( 3.38m x 3.53m )

Lounge

18' 8" x 15' 7" ( 5.69m x 4.75m ) **Kitchen / Diner** 

11' 8" x 26' 7" ( 3.56m x 8.10m ) **Bedroom 1** 