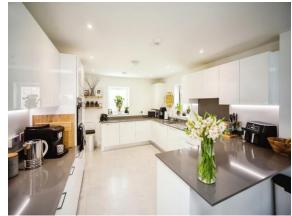

## Teasel View Kennington Ashford TN24 9FS

Cloakroom

3' 6" x 6' 4" ( 1.07m x 1.93m )

Study

11' 1" x 11' 7" ( 3.38m x 3.53m )

Lounge

18' 8" x 15' 7" ( 5.69m x 4.75m ) **Kitchen / Diner** 

11' 8" x 26' 7" ( 3.56m x 8.10m ) **Bedroom 1** 