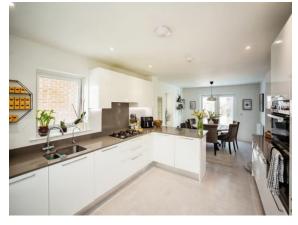

## Teasel View Kennington Ashford TN24 9FS

Cloakroom

3' 6" x 6' 4" ( 1.07m x 1.93m )

Study

11' 1" x 11' 7" ( 3.38m x 3.53m )

Lounge

18' 8" x 15' 7" ( 5.69m x 4.75m ) **Kitchen / Diner** 

11' 8" x 26' 7" ( 3.56m x 8.10m ) **Bedroom 1** 