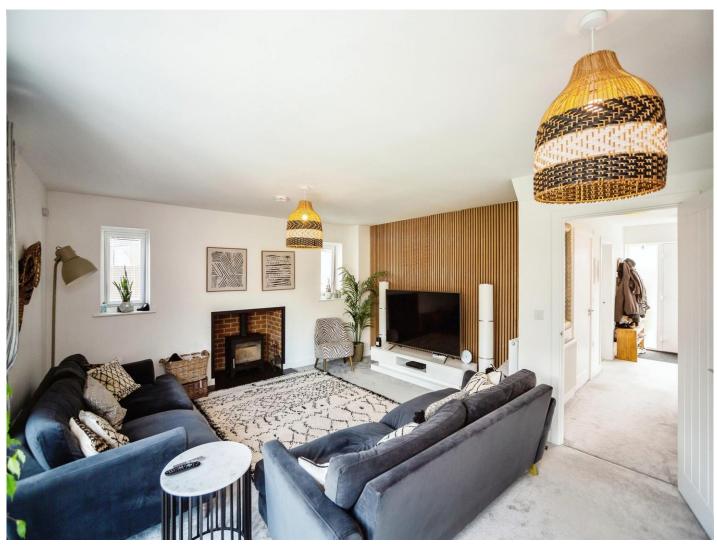

## Teasel View Kennington Ashford TN24 9FS

Cloakroom

3' 6" x 6' 4" ( 1.07m x 1.93m )

Study

11' 1" x 11' 7" ( 3.38m x 3.53m )

Lounge

18' 8" x 15' 7" ( 5.69m x 4.75m ) **Kitchen / Diner** 

11' 8" x 26' 7" ( 3.56m x 8.10m ) **Bedroom 1** 