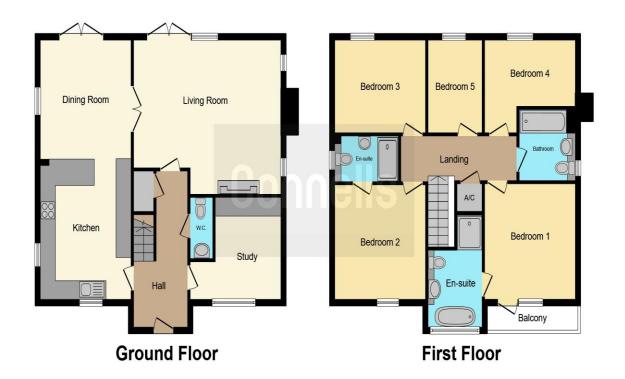

## Teasel View Kennington Ashford TN24 9FS

Cloakroom

3' 6" x 6' 4" ( 1.07m x 1.93m )

Study

11' 1" x 11' 7" ( 3.38m x 3.53m )

Lounge

18' 8" x 15' 7" ( 5.69m x 4.75m ) **Kitchen / Diner** 

11' 8" x 26' 7" ( 3.56m x 8.10m ) **Bedroom 1** 

11'8" x 11'9" ( 3.56m x 3.58m )

**En-Suite** 

6' 9" x 8' 9" ( 2.06m x 2.67m ) **Bedroom 2** 

12' 1" x 11' 9" ( 3.68m x 3.58m )

**En-Suite** 

9' 4" x 8' 1" ( 2.84m x 2.46m )

**Bedroom 3** 

9' 5" x 11' 8" ( 2.87m x 3.56m )

Bedroom 4

10' x 11' 2" ( 3.05m x 3.40m ) **Bedroom 5** 

9' 7" x 7' 7" ( 2.92m x 2.31m )

Bathroom

6' 7" x 6' 8" ( 2.01m x 2.03m )

This floor plan is for illustrative purposes only. It is not drawn to scale. Any measurements, floor areas (including any total floor area), openings and orientation are approximate. No details are guaranteed, they cannot be relied upon for any purpose and they do not form part of any agreement. No liability is taken for any error, omission or misstatement. A party must rely upon its own inspection(s). Powered by www.focalagent.com