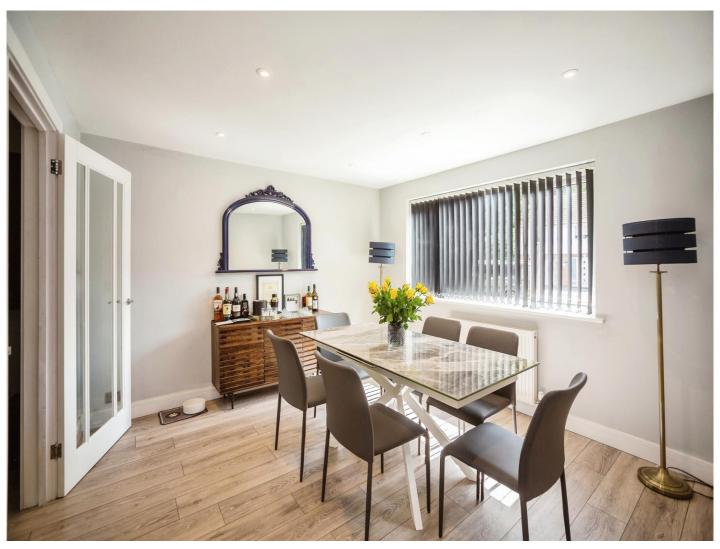

## Willow Tree Close Willesborough Ashford TN24 0AL

Cloakroom

3' 4" x 3' 6" ( 1.02m x 1.07m )

Lounge

10' 9" x 13' 1" ( 3.28m x 3.99m )

**Dining Room** 

11' 2" x 11' 7" ( 3.40m x 3.53m )

**Kitchen** 