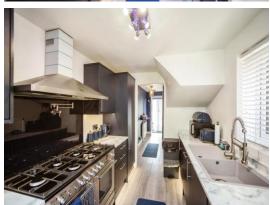

## Willow Tree Close Willesborough Ashford TN24 0AL

Cloakroom

3' 4" x 3' 6" ( 1.02m x 1.07m )

Lounge

10' 9" x 13' 1" ( 3.28m x 3.99m )

**Dining Room** 

11' 2" x 11' 7" ( 3.40m x 3.53m )

**Kitchen** 