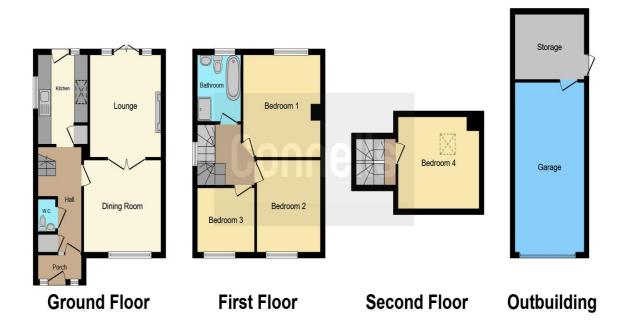

## Willow Tree Close Willesborough Ashford TN24 0AL

Cloakroom

3' 4" x 3' 6" ( 1.02m x 1.07m )

Lounge

10' 9" x 13' 1" ( 3.28m x 3.99m )

**Dining Room** 

11' 2" x 11' 7" ( 3.40m x 3.53m )

**Kitchen** 

7' 5" x 10' 8" ( 2.26m x 3.25m ) **Bedroom 1** 

12' 6" x 11' 7" ( 3.81m x 3.53m ) **Bedroom 2** 

9' 7" x 11' 4" ( 2.92m x 3.45m )

Bedroom 3

7' 5" x 8' 7" ( 2.26m x 2.62m )

Bedroom 4

12' 5" x 13' 3" ( 3.78m x 4.04m )

**Bathroom** 8' 4" x 6' 7" ( 2.54m x 2.01m ) Garage 10' 4" x 8' 2" ( 3.15m x 2.49m )

This floor plan is for illustrative purposes only. It is not drawn to scale. Any measurements, floor areas (including any total floor area), openings and orientation are approximate. No details are guaranteed, they cannot be relied upon for any purpose and they do not form part of any agreement. No liability is taken for any error, omission or misstatement. A party must rely upon its own inspection(s). Powered by www.focalagent.com