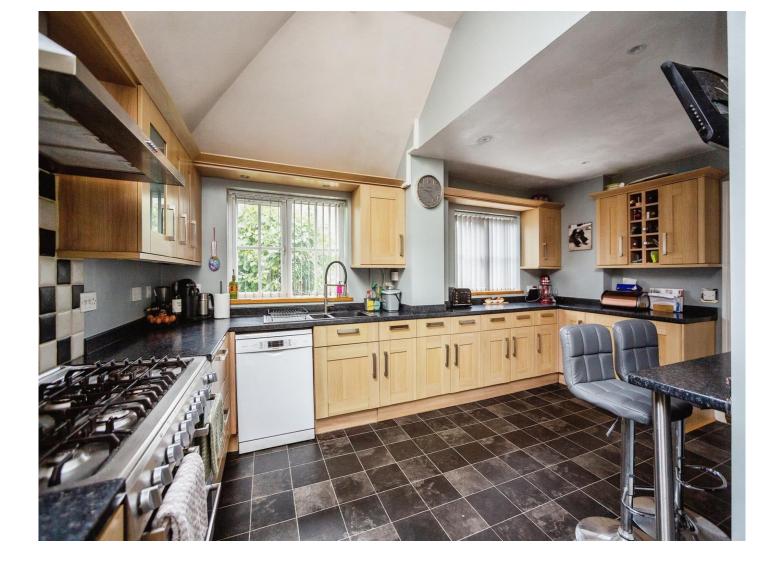

#### Cloakroom

5' 2" x 2' 9" ( 1.57m x 0.84m ) Lounge 14' 3" x 11' 7" ( 4.34m x 3.53m ) Dining Area 10' 9" x 7' 7" ( 3.28m x 2.31m ) Kitchen 16' 2" x 15' 2" ( 4.93m x 4.62m ) Breakfast Area 30' 2" x 7' 4" ( 9.19m x 2.24m ) Landing