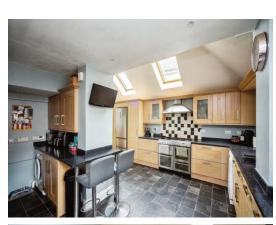

#### Cloakroom

5' 2" x 2' 9" ( 1.57m x 0.84m ) Lounge 14' 3" x 11' 7" ( 4.34m x 3.53m ) Dining Area 10' 9" x 7' 7" ( 3.28m x 2.31m ) Kitchen 16' 2" x 15' 2" ( 4.93m x 4.62m ) Breakfast Area 30' 2" x 7' 4" ( 9.19m x 2.24m ) Landing