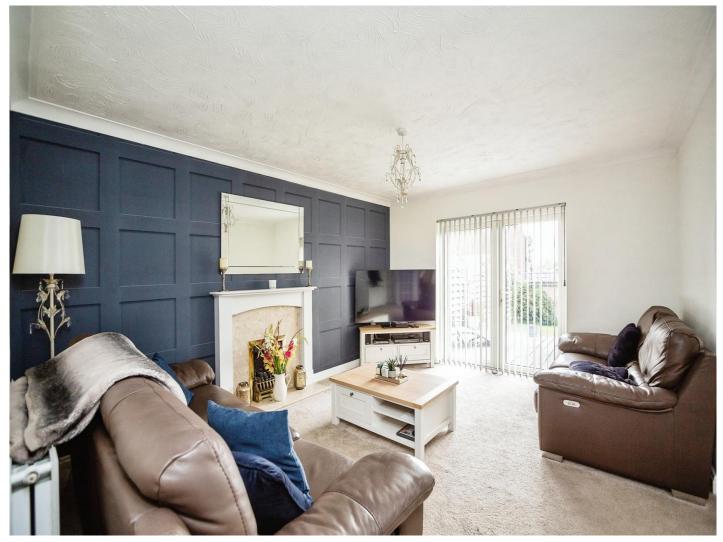

#### Cloakroom

5' 2" x 2' 9" ( 1.57m x 0.84m ) Lounge 14' 3" x 11' 7" ( 4.34m x 3.53m ) Dining Area 10' 9" x 7' 7" ( 3.28m x 2.31m ) Kitchen 16' 2" x 15' 2" ( 4.93m x 4.62m ) Breakfast Area 30' 2" x 7' 4" ( 9.19m x 2.24m ) Landing