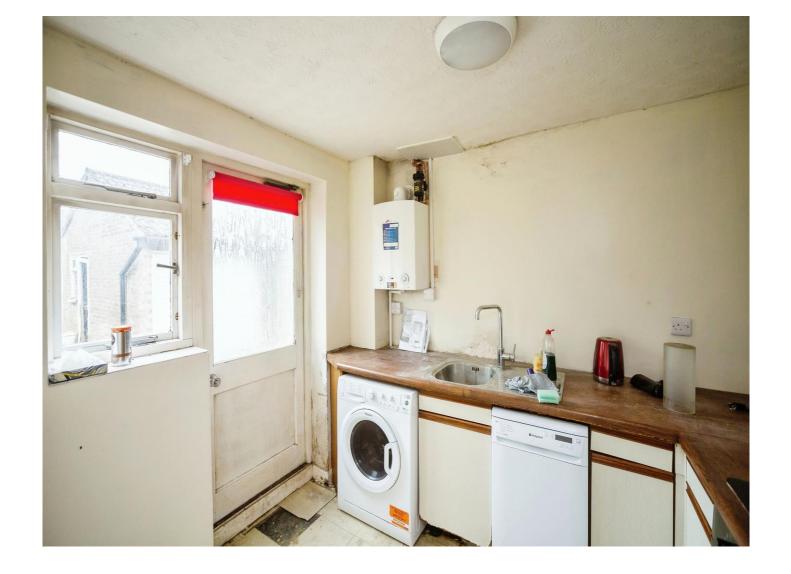

#### Lounge/Diner

25' 3" x 11' 4" (7.70m x 3.45m)

Kitchen 7' 3" x 9' 5" ( 2.21m x 2.87m ) Bedroom 1 8' 5" x 14' 2" ( 2.57m x 4.32m ) Bedroom 2 11' 1" x 8' 1" ( 3.38m x 2.46m ) Bedroom 3 8' 9" x 5' 9" ( 2.67m x 1.75m ) Bathroom 5' 7" x 5' 8" ( 1.70m x 1.73m )