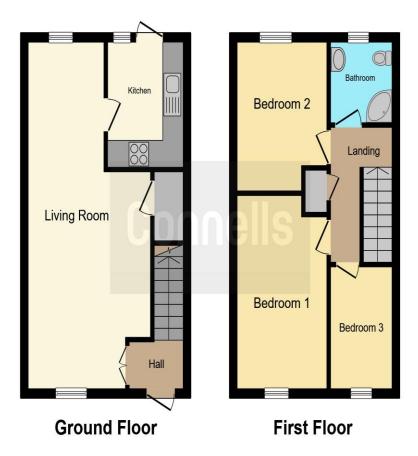

#### Lounge/Diner

25' 3" x 11' 4" (7.70m x 3.45m)

Kitchen 7' 3" x 9' 5" ( 2.21m x 2.87m ) Bedroom 1 8' 5" x 14' 2" ( 2.57m x 4.32m ) Bedroom 2 11' 1" x 8' 1" ( 3.38m x 2.46m ) Bedroom 3 8' 9" x 5' 9" ( 2.67m x 1.75m ) Bathroom 5' 7" x 5' 8" ( 1.70m x 1.73m )

This floor plan is for illustrative purposes only. It is not drawn to scale. Any measurements, floor areas (including any total floor area), openings and orientation are approximate. No details are guaranteed, they cannot be relied upon for any purpose and they do not form part of any agreement. No liability is taken for any error, omission or misstatement. A party must rely upon its own inspection(s). Powered by www.focalagent.com