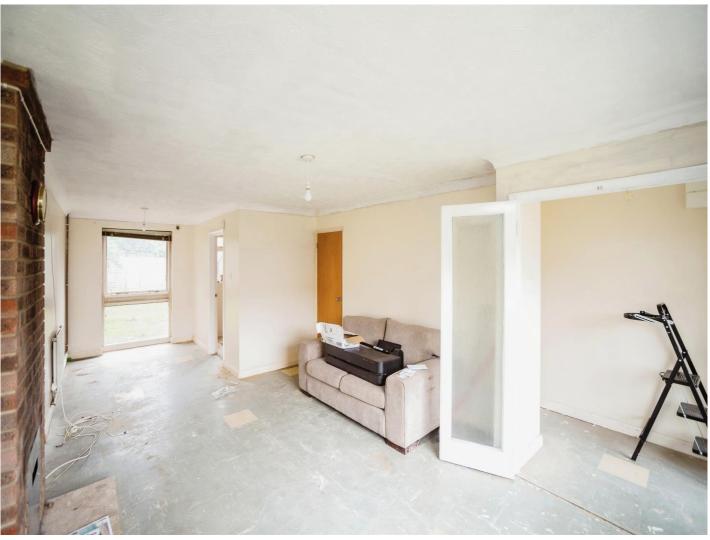

#### Lounge/Diner

25' 3" x 11' 4" (7.70m x 3.45m)

Kitchen 7' 3" x 9' 5" ( 2.21m x 2.87m ) Bedroom 1 8' 5" x 14' 2" ( 2.57m x 4.32m ) Bedroom 2 11' 1" x 8' 1" ( 3.38m x 2.46m ) Bedroom 3 8' 9" x 5' 9" ( 2.67m x 1.75m ) Bathroom 5' 7" x 5' 8" ( 1.70m x 1.73m )