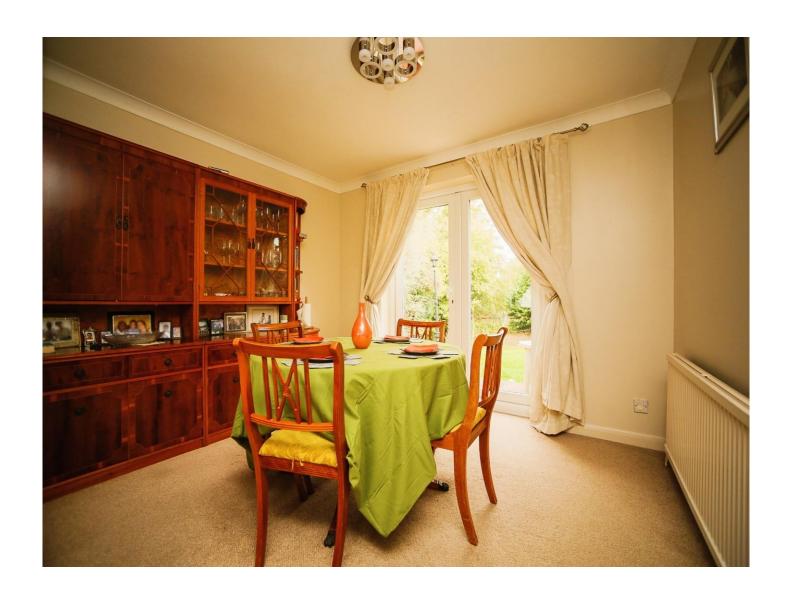

## **Ground Floor**

**Entrance Hallway** 

Lounge

14' 8" x 13' 9" ( 4.47m x 4.19m ) **Dining Room** 

11' 1" x 9' 3" ( 3.38m x 2.82m )

15' x 9' 3" ( 4.57m x 2.82m ) **Utility Room** 

**Study (former Garage)** 12' 8" x 8' 2" ( 3.86m x 2.49m ) **Cloak Room** 