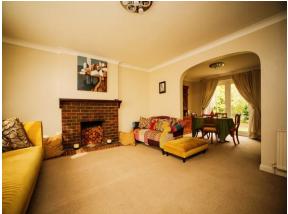

## **Ground Floor**

**Entrance Hallway** 

Lounge

14' 8" x 13' 9" ( 4.47m x 4.19m ) **Dining Room** 

11' 1" x 9' 3" ( 3.38m x 2.82m )

15' x 9' 3" ( 4.57m x 2.82m ) **Utility Room** 

**Study (former Garage)** 12' 8" x 8' 2" ( 3.86m x 2.49m ) **Cloak Room** 