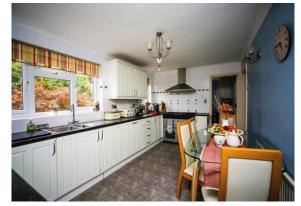

## **Ground Floor**

**Entrance Hallway** 

Lounge

14' 8" x 13' 9" ( 4.47m x 4.19m ) **Dining Room** 

11' 1" x 9' 3" ( 3.38m x 2.82m )

15' x 9' 3" ( 4.57m x 2.82m ) **Utility Room** 

**Study (former Garage)** 12' 8" x 8' 2" ( 3.86m x 2.49m ) **Cloak Room** 