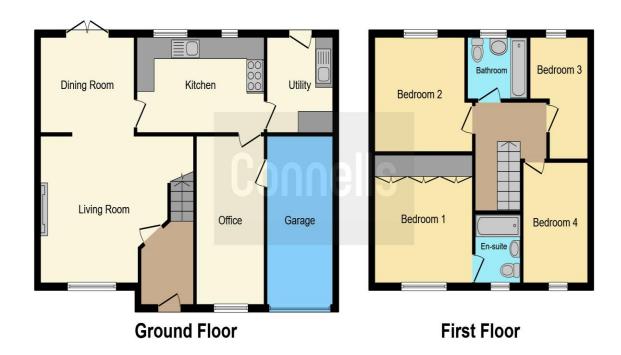

## **Ground Floor**

**Entrance Hallway** 

Lounge

14' 8" x 13' 9" ( 4.47m x 4.19m ) **Dining Room** 

11' 1" x 9' 3" ( 3.38m x 2.82m )

15' x 9' 3" ( 4.57m x 2.82m ) **Utility Room** 

**Study (former Garage)** 12' 8" x 8' 2" ( 3.86m x 2.49m ) **Cloak Room** 

## **First Floor**

**Bedroom 1** 

11' 6" x 10' 6" ( 3.51m x 3.20m )

**En-Suite** 

6' 7" x 5' 6" ( 2.01m x 1.68m ) **Bedroom 2** 

11' 6" x 10' 8" ( 3.51m x 3.25m ) **Bedroom 3** 

12' x 8' 8" ( 3.66m x 2.64m )

Bedroom 4

11' 5" x 7' 7" ( 3.48m x 2.31m )

**Family Bathroom** 

7' 1" x 5' 6" ( 2.16m x 1.68m )

Garage

This floorplan is for illustrative purposes only and is not drawn to scale. Measurements, floor-areas, openings and orientations are approximate. They should not be relied upon for any purpose and do not form any part of an agreement. No liability is taken for any error or mis-statement. All parties must rely on their own inspections.