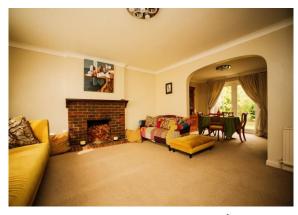

#### **Entrance Hallway**

Lounge 14' 8" x 13' 9" ( 4.47m x 4.19m ) Dining Room 11' 1" x 9' 3" ( 3.38m x 2.82m ) Kitchen 15' x 9' 3" ( 4.57m x 2.82m ) Utility Room

**Study (former Garage)** 12' 8" x 8' 2" ( 3.86m x 2.49m ) **Cloak Room** 