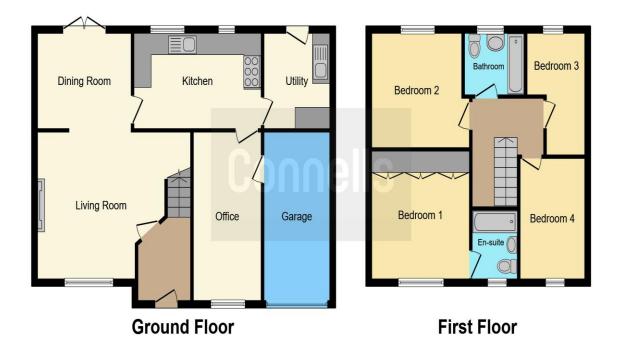

### **Ground Floor**

#### **Entrance Hallway**

Lounge 14' 8" x 13' 9" ( 4.47m x 4.19m ) Dining Room 11' 1" x 9' 3" ( 3.38m x 2.82m ) Kitchen 15' x 9' 3" ( 4.57m x 2.82m ) Utility Room

**Study (former Garage)** 12' 8" x 8' 2" ( 3.86m x 2.49m ) **Cloak Room** 

### First Floor

```
Bedroom 1

11' 6" x 10' 6" ( 3.51m x 3.20m )

En-Suite

6' 7" x 5' 6" ( 2.01m x 1.68m )

Bedroom 2

11' 6" x 10' 8" ( 3.51m x 3.25m )

Bedroom 3

12' x 8' 8" ( 3.66m x 2.64m )

Bedroom 4

11' 5" x 7' 7" ( 3.48m x 2.31m )

Family Bathroom

7' 1" x 5' 6" ( 2.16m x 1.68m )

Garage
```

Outside Front & Rear Garden

This floorplan is for illustrative purposes only and is not drawn to scale. Measurements, floor-areas, openings and orientations are approximate. They should not be relied upon for any purpose and do not form any part of an agreement. No liability is taken for any error or mis-statement. All parties must rely on their own inspections.