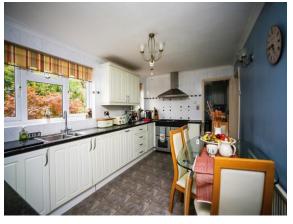

#### **Entrance Hallway**

Lounge 14' 8" x 13' 9" ( 4.47m x 4.19m ) Dining Room 11' 1" x 9' 3" ( 3.38m x 2.82m ) Kitchen 15' x 9' 3" ( 4.57m x 2.82m ) Utility Room

**Study (former Garage)** 12' 8" x 8' 2" ( 3.86m x 2.49m ) **Cloak Room** 