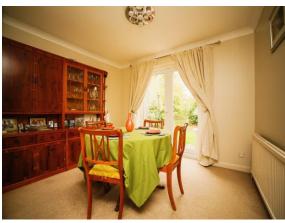

#### **Entrance Hallway**

Lounge 14' 8" x 13' 9" ( 4.47m x 4.19m ) Dining Room 11' 1" x 9' 3" ( 3.38m x 2.82m ) Kitchen 15' x 9' 3" ( 4.57m x 2.82m ) Utility Room

**Study (former Garage)** 12' 8" x 8' 2" ( 3.86m x 2.49m ) **Cloak Room** 