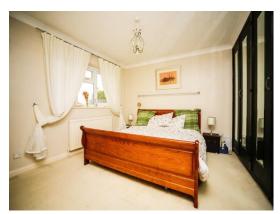

### First Floor

```
Bedroom 1

11' 6" x 10' 6" ( 3.51m x 3.20m )

En-Suite

6' 7" x 5' 6" ( 2.01m x 1.68m )

Bedroom 2

11' 6" x 10' 8" ( 3.51m x 3.25m )

Bedroom 3