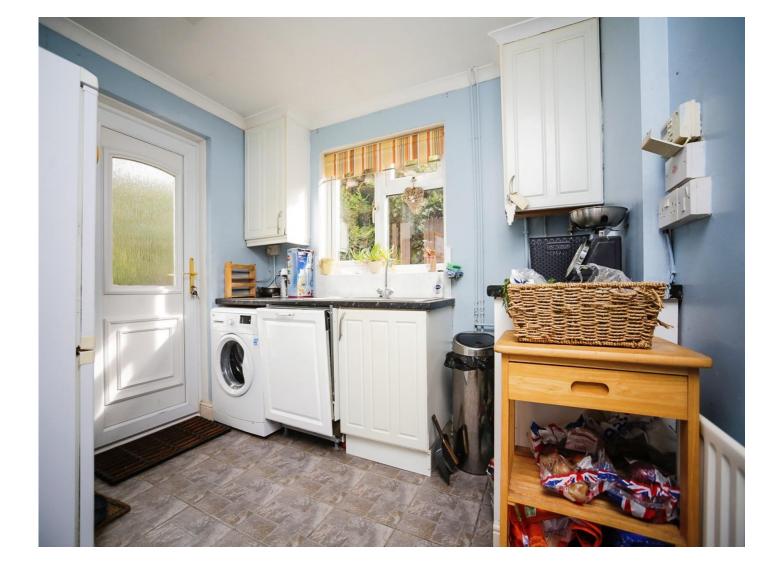

#### **Entrance Hallway**

Lounge 14' 8" x 13' 9" ( 4.47m x 4.19m ) Dining Room 11' 1" x 9' 3" ( 3.38m x 2.82m ) Kitchen 15' x 9' 3" ( 4.57m x 2.82m ) Utility Room

**Study (former Garage)** 12' 8" x 8' 2" ( 3.86m x 2.49m ) **Cloak Room** 